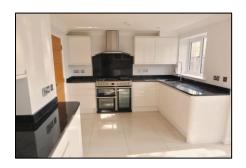

#### Cloakroom:

Low level wc, wall mounted wash hand basin, tiling.

Kitchen/Breakfast Room: 16' 7" x 9' 8" (5.05m x 2.94m)

Double glazed window and french doors to rear, fully fitted kitchen with range of eye and base level units, fully integrated oven, hob and extractor, integrated fridge/freezer and dishwasher, work tops, tiling.