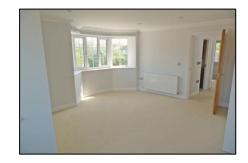

#### First Floor Landing:

Double glazed window to side, door to bedrooms and bathroom, stairs rising to second floor.

Master bedroom: 12' 10" x 12' 8" (3.91m x 3.86m)

Double glazed bay window to side and bay window to front, range of built in wardrobes, door to