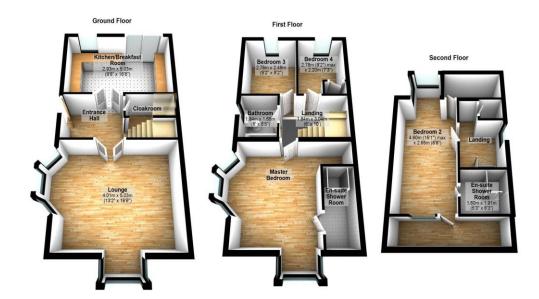

#### **Entrance Hall:**

Door to side, stairs rising to first floor

Lounge: 16' 7" x 13' 1" (5.05m x 3.98m)

Double glazed bay window to side, bay window to front, wood

effect flooring.

#### Cloakroom:

Low level wc, wall mounted wash hand basin, tiling.

Kitchen/Breakfast Room: 16' 7" x 9' 8" (5.05m x 2.94m)

Double glazed window and french doors to rear, fully fitted kitchen with range of eye and base level units, fully integrated oven, hob and extractor, integrated fridge/freezer and dishwasher, work tops, tiling.

#### First Floor Landing:

Double glazed window to side, door to bedrooms and bathroom, stairs rising to second floor.

Master bedroom: 12' 10" x 12' 8" (3.91m x 3.86m)

Double glazed bay window to side and bay window to front, range of built in wardrobes, door to

### **En-suite Shower Room:**

Walk in shower cubicle, low level wc, wash hand basin, tiling.

Bedroom 3: 9' 8" x 8' 11" (2.94m x 2.72m)

Double glazed window to rear.

Bedroom 4: 9' 8" x 7' 4" (2.94m x 2.23m)

#### Bathroom:

Frosted double glazed window to side, panel bath, low level wc, wash hand basin, tiling.

#### Second Floor Landing:

Velux window to side, storage cupboard.

Bedroom 2: 15' 6" x 8' 11" (4.72m x 2.72m)

Double glazed box window to rear, eaves storage cupboard, door

#### En-suite Shower Room:

Walk in shower cubilce, low level wc, wash hand basin