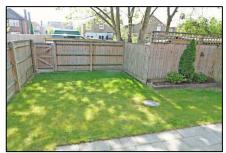

#### Outside:

Small shrub area to front, with side gate leading to rear garden. Patio, mainly laid to lawn, back gate leading to 2 allocated parking