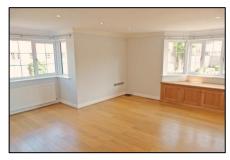

#### **Entrance Hall:**

Door to side, stairs rising to first floor

Lounge: 16' 7" x 13' 1" (5.05m x 3.98m)

Double glazed bay window to side, bay window to front, wood

effect flooring.