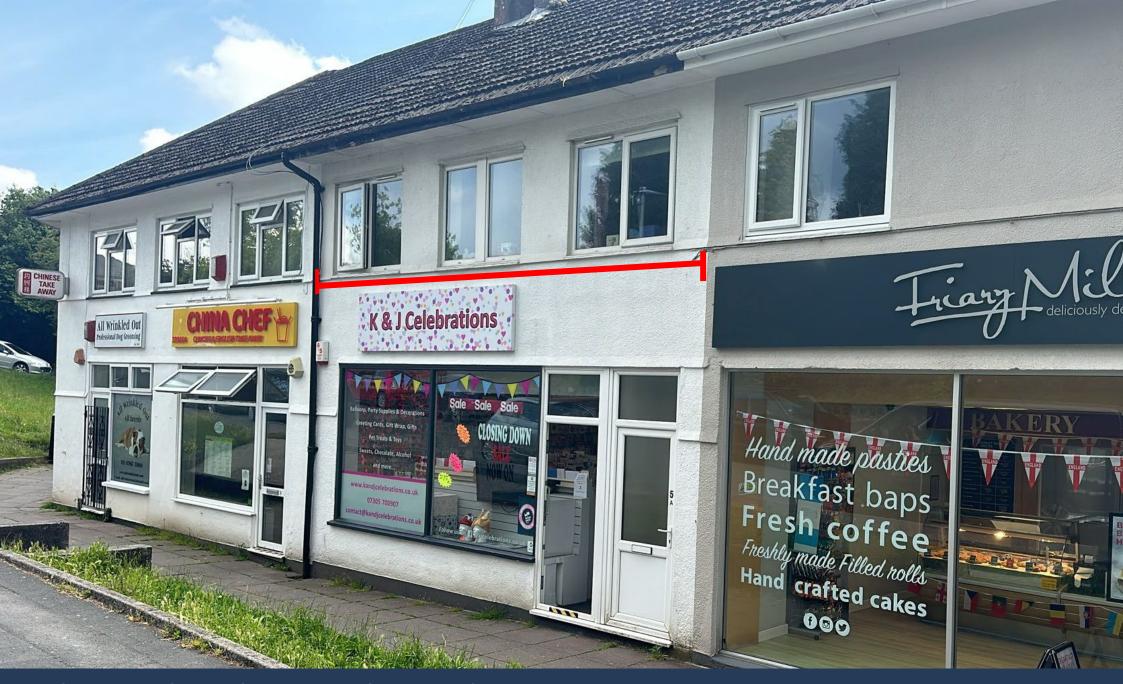

# Plympton, Plymouth - Super Lock Up Retail Unit

5 Seymour Road, Plympton, Plymouth, PL7 4NX Ground floor retail unit approx. 65m<sup>2</sup> (700sq ft) New Lease Available

TO LET: £5,200pa

# 5 Seymour Road, Plympton, Plymouth, PL7 4NX

#### **Situation & Description**

Occupying an excellent position within a terrace of popular shops opposite the well regarded Hele's School. This retail unit is suitable for a variety of uses subject to consent.