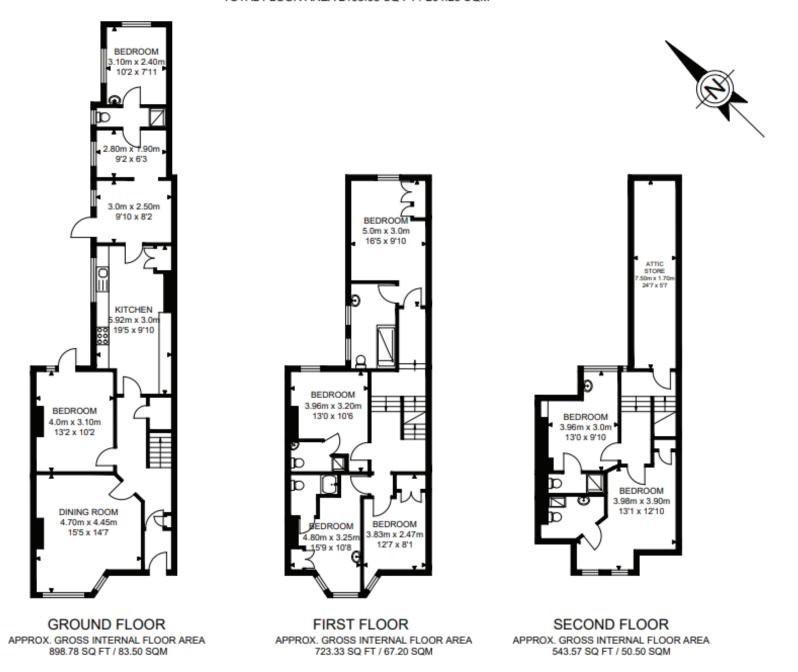

## Accommodation

Accessed off Garfield. Front door to **Vestibule** leading into

# Hallway

Zoned fire alarm panel and cupboard housing electricity consumer unit with smart meter.

# **Dining room**

A bright and welcoming room with central ceiling rose, wall lighting and bay window to front maximizing the views towards the park.

# Bedroom 1

A spacious double room currently used as the owners private bedroom (previously used as the owners private lounge) with door and window to rear.

## Kitchen

Matching wall and base units with inset double stainless sinks and drainers, 6 ring gas cooker with grill and double oven, Lincat grill, bain marie, recently installed wall mounted Viesmann gas boiler, built-in cupboard housing a large pressurised commercial hot water cylinder, windows to the side.

# **Owners Lounge**

Widow and door to side with access to rear.

#### Bedroom

Double bedroom with ensuite shower room WC, wash hand basin.

# Bedroom

Currently used as a store room but could be used as an additional owners bedroom or office.

## First Floor 1/2 landing

# **Guest Bedrooms**

#### Bedroom 2

Twin bedroom with window to rear.

Ensuite with recently installed, very spacious walk - in shower, WC and wash hand basin.

# **First Floor**

#### Room 3

Double bedroom with window to rear.

Ensuite shower room with WC and wash hand basin.

# Room 4

Double bedroom with window to front overlooking the park gardens.

Ensuite shower room with WC and wash hand basin.

# Bedroom 5

Singe with view to front overlooking the park gardens. . Rooms 3 & 4 are not currently traded.

# Second Floor 1/2 landing

Access to attic store.

## Second floor

#### Room 6

Double room with wash hand basin and window to rear with attractive sea and costal views.

Ensuite shower and WC

#### Room 7

Double room with window to front overlooking the park. Ensuite shower room with WC and wash basin.

# Merriedale, 21 Garfield Road, Paignton, TQ4 6AX

TOTAL FLOOR AREA 2165.68 SQ FT / 201.20 SQM

For illustrative purposes only. Not to scale.

Agents Note: Whilst every care has been taken to prepare these sales particulars, they are for guidance purposes only. All measurements are approximate are for general guidance purposes only and whilst every care has been taken to ensure their accuracy, they should not be relied upon and potential buyers are advised to recheck the measurements before committing to any expense. Floor plans are not to scale. Internal photographs are reproduced for general information and it must not be inferred that any item shown is included in the property. The photographs may only represent part of the property and as they appeared at the time of being taken. No guarantee can be given as to the working condition of the various services and appliances. The agent has not tested any apparatus, equipment, fixtures or fittings or services and it is in the buyer's interests to check the working condition of any appliances.