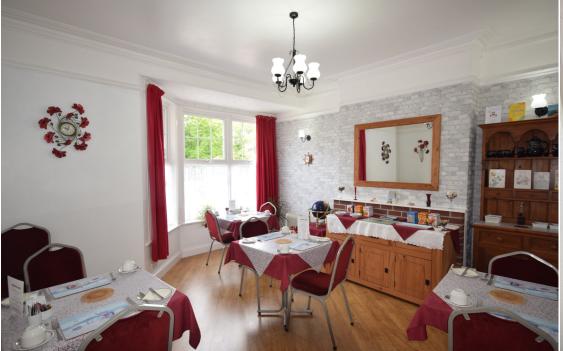

# **Dining room**

A bright and welcoming room with central ceiling rose, wall lighting and bay window to front maximizing the views towards the park.