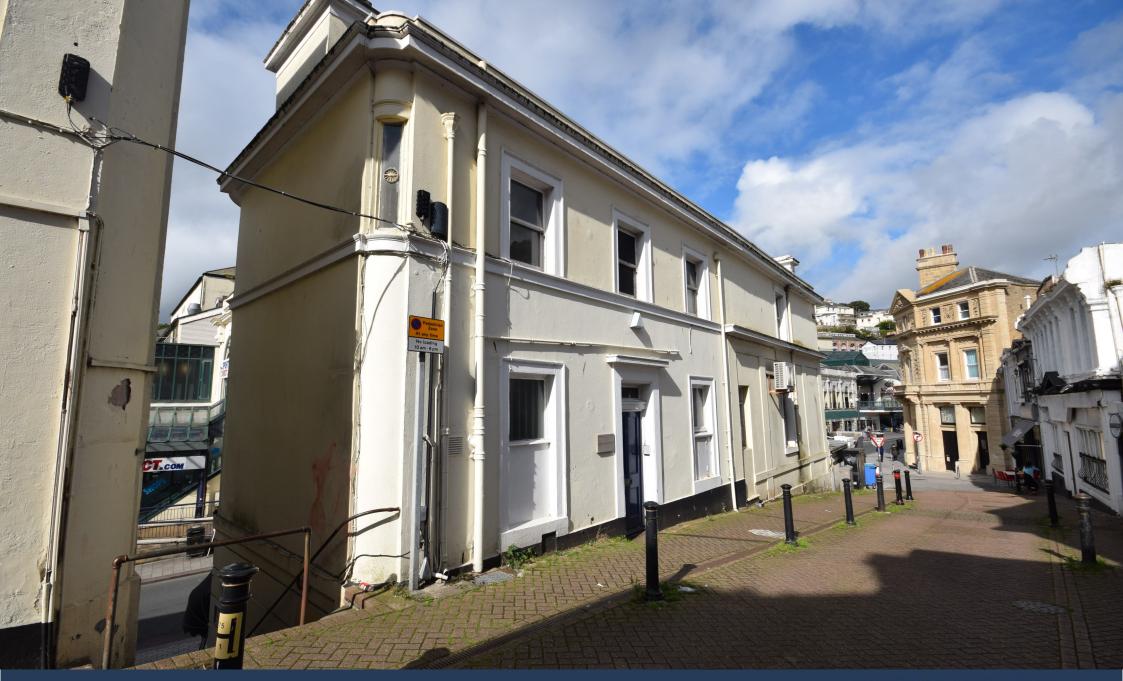

## **Situation and Description**

The building is known as 5 Fleet Street and is located directly opposite Fleet Walk Shopping Centre with views over Fleet Street and towards the harbour. The access is however at ground floor level from The Terrace, the road to the rear, leading into a communal hallway with WC, stairs lead up to first floor level with mezzanine, WC and office suite, available on a new lease.

The premises offers a convenient office layout in a most central location. Carparking is available nearby both on-street and municipal carparks for which permits are available.