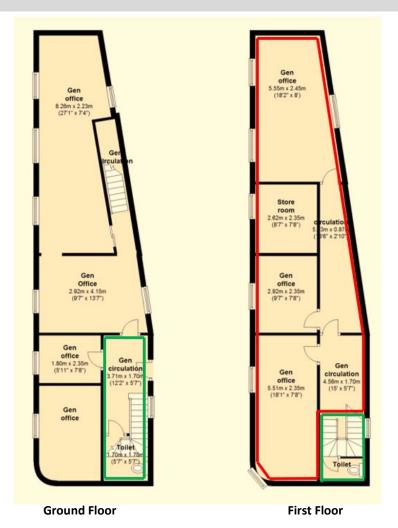

## Accommodation

Ground floor entrance door Entrance hallway with ladies WC Stairs to First Floor Gents WC Office suite

Total Area 60.2m<sup>2</sup> (648sq ft)

**Lease:** A new lease, length negotiable subject to 3 year upward only rent reviews on internal repairing and insuring terms.

Green Outline = Entrance at Ground floor and communal area

Red Outline = 1st Floor Office Suite

Legal Costs: Each party to be responsible for their own legal costs incurred.

Viewing: Strictly by prior appointment contact :- 01803 403060 or property@waycotts.co.uk