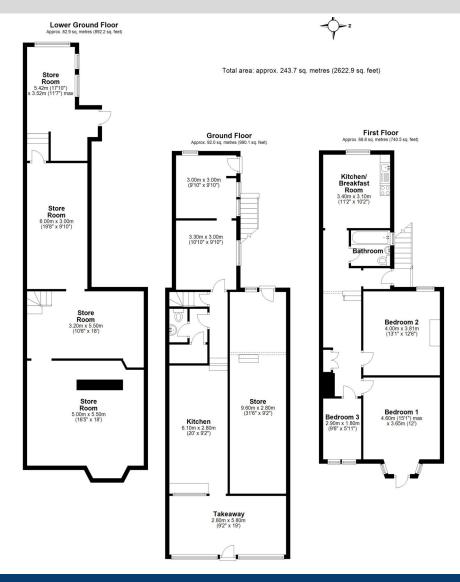

The premises have the benefit of off street parking to the rear and extensive basement storage. Above the shop unit is a self contained apartment offering 2 or 3 bedrooms dependant upon preferred configuration.

#### **Accommodation**

Please see floor plans attached.