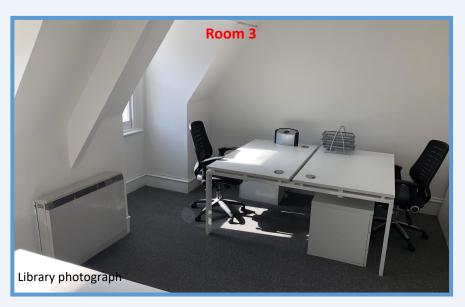

#### Accommodation

All rooms have been recently redecorated and carpeted and have ample electricity points. The building has fire and intruder alarms fitted.

| Room No. | <u>Floor</u> | Rent    | M² (sq ft)    | <u>Availability</u> |
|----------|--------------|---------|---------------|---------------------|
| 1        | GF           | LET     | 17.90 (192.6) | Private Individual  |
| 2        | GF           | £300PCM | 13.76 (148.1) | Under Offer         |
| 3        | FF           | LET     | 15.0 (161.4)  | Private Individual  |
| 4        | FF           | £300PCM | 12.34 (132.8) | Under offer         |
| 5        | FF           | LET     | 16.05 (172.7) | Private Individual  |