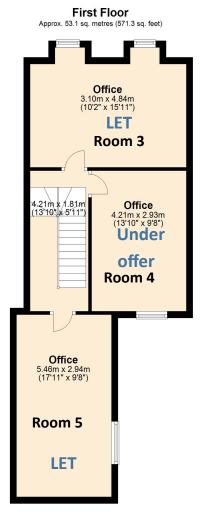

| Room No. | <u>Floor</u> | Rent    | M² (sq ft)    | <u>Availability</u> |
|----------|--------------|---------|---------------|---------------------|
| 1        | GF           | LET     | 17.90 (192.6) | Private Individual  |
| 2        | GF           | £300PCM | 13.76 (148.1) | Under Offer         |
| 3        | FF           | LET     | 15.0 (161.4)  | Private Individual  |
| 4        | FF           | £300PCM | 12.34 (132.8) | Under offer         |
| 5        | FF           | LET     | 16.05 (172.7) | Private Individual  |

### Ground Floor Approx. 56.4 sq. metres (607.4 sq. feet)

Total area: approx. 109.5 sq. metres (1178.6 sq. feet)

The Estate Office, 84a Abbey Road, Torquay, Devon, TQ2 5NP

T: 01803 403060

E: property@waycotts.co.uk