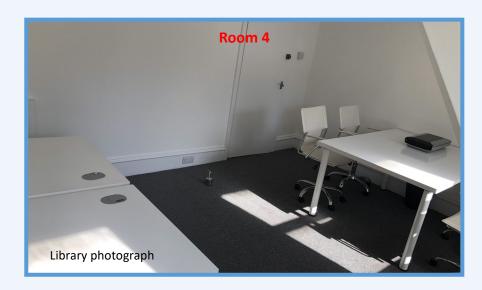

#### Accommodation

All rooms have been recently redecorated and carpeted and have ample electricity points. The building has fire and intruder alarms fitted.

| Room No. | <u>Floor</u> | Rent    | M² (sq ft)    | <u>Availability</u> |
|----------|--------------|---------|---------------|---------------------|
| 1        | GF           | LET     | 17.90 (192.6) | Private Individual  |
| 2        | GF           | £300PCM | 13.76 (148.1) | Under Offer         |
| 3        | FF           | LET     | 15.0 (161.4)  | Private Individual  |
| 4        | FF           | £300PCM | 12.34 (132.8) | Under offer         |
| 5        | FF           | LET     | 16.05 (172.7) | Private Individual  |