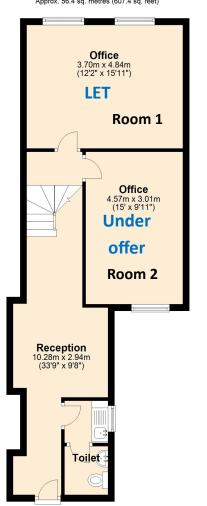

| Room No. | <u>Floor</u> | Rent    | M² (sq ft)    | <u>Availability</u> |
|----------|--------------|---------|---------------|---------------------|
| 1        | GF           | LET     | 17.90 (192.6) | Private Individual  |
| 2        | GF           | £300PCM | 13.76 (148.1) | Under Offer         |
| 3        | FF           | LET     | 15.0 (161.4)  | Private Individual  |
| 4        | FF           | £300PCM | 12.34 (132.8) | Under offer         |
| 5        | FF           | LET     | 16.05 (172.7) | Private Individual  |

### Ground Floor Approx. 56.4 sq. metres (607.4 sq. feet)

Total area: approx. 109.5 sq. metres (1178.6 sq. feet)

The Estate Office, 84a Abbey Road, Torquay, Devon, TQ2 5NP

T: 01803 403060

E: property@waycotts.co.uk