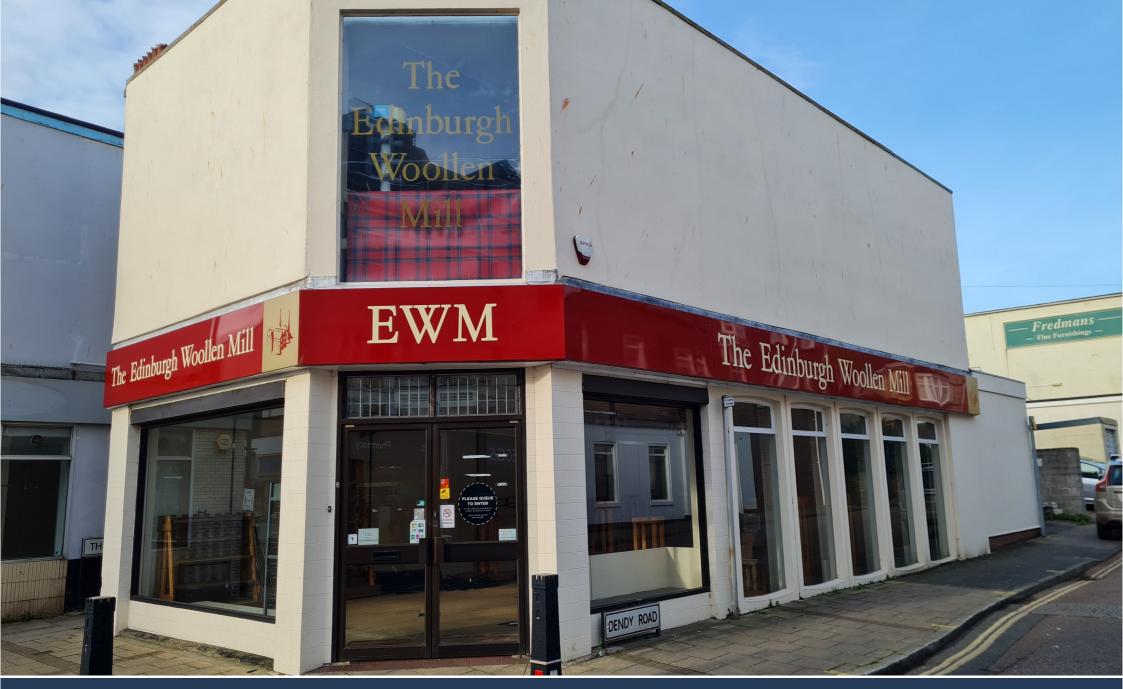

# **Former Edinburgh Wollen Mill Premises**

# 11/13 Victoria Street Paignton Devon TQ4 5DH—New Lease available

# **Situation and Description**

Probably the best located retail unit in Paignton Town with its own parking space

Occupying a very prominent corner location in Paignton's prime Victoria Street shopping street this modern retail space would suit a variety of traders subject to any necessary consent being required.

With excellent window displays to Victoria Street and the return frontage to Dendy Road this unit offers a great opportunity.

Nearby retailers include Boots PLC, WH Smith, Tesco, NatWest Bank together with an excellent selection of other National, Regional and local traders nearby.