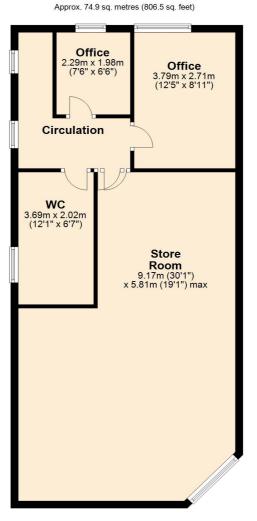

PRELIMINARY DETAILS = 174.9m2 (1882.8sqft) Prime Retail Unit In Central Paignton

GF Retail area 100.0m2 (1076.3sqft) FF Retail & store 74.9m2 (806.5sqft)

Fantastic location on corner of pedestrian area and Dendy road allowing easy unregulated stock delivery

### Accommodation

See Floor Plan.