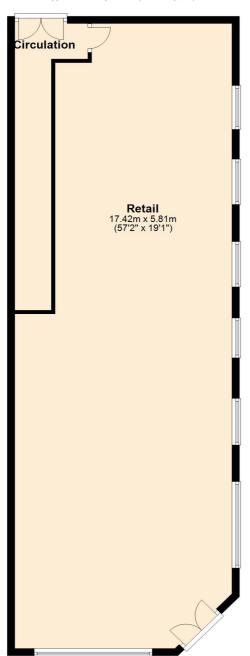

PRELIMINARY DETAILS = 174.9m2 (1882.8sqft) Prime Retail Unit In Central Paignton

GF Retail area 100.0m2 (1076.3sqft) FF Retail & store 74.9m2 (806.5sqft)

Fantastic location on corner of pedestrian area and Dendy road allowing easy unregulated stock delivery

### Accommodation

See Floor Plan.

Ground Floor Approx. 100.0 sq. metres (1076.3 sq. feet)

First Floor