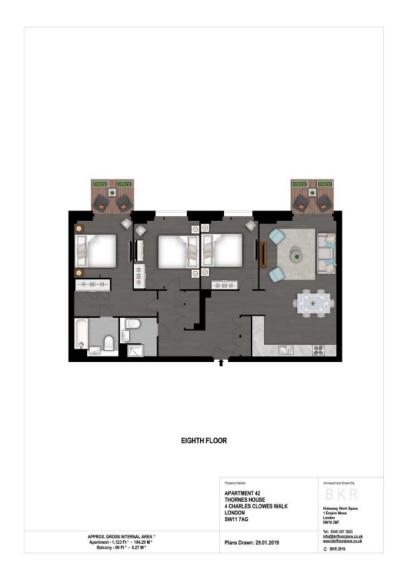

## INTERLET

CHARLES CLOWES WALK, NINE ELMS, LONDON, SWII £1,785 PW

A magnificent interior-designed apartment set on the 8th floor of a prestigious building on London's iconic South Bank Nine Elms, SW11. The apartment comprises a spacious reception room with Samsung Smart TVs with Bose soundbars incorporating a built-in Amazon Alexa to control the reception room lighting, TV, heating systems, and electric privacy curtains along with a private balcony. The reception room is open plan to a fully fitted kitchen featuring integrated Miele appliances and Hot Tap with floor-to-ceiling windows. The apartment offers a master bedroom with an en-suite shower room with a custom-designed mirrored unit with integrated demisting features as well as built-in wardrobes and a private balcony from the bedroom. The property includes two further double bedrooms, a study (which can be used as a single room), and a family bathroom. Tenants also benefit from a guest cloakroom, ample storage space, 24-hour manned concierge, dedicated building manager, lift service, gym, media room, board room, secure underground parking, bike storage, video entry, WiFi, and CCTV. Thornes House is ideally positioned in Zone 1 between St George Wharf Tower and the new Battersea Power Station, making Nine Elms Londons newest and most exciting district. Transport links can be found at Vauxhall Underground Station (Victoria Line) and Overground Station. Clipper rive[...]