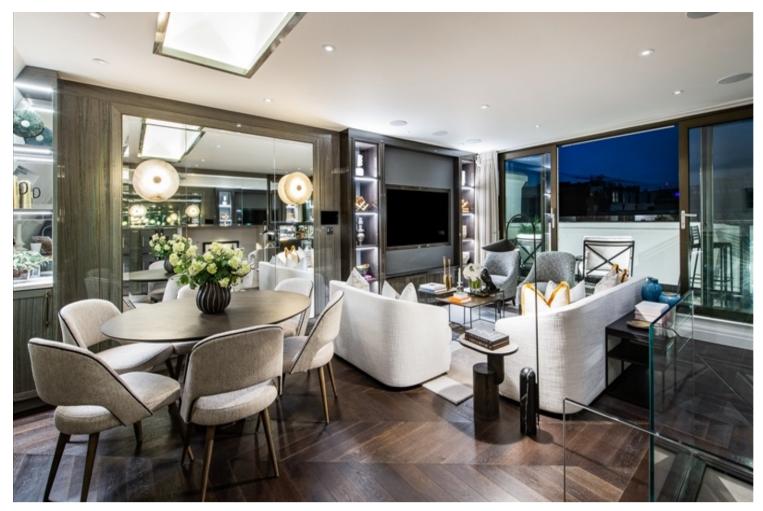

## INTERLET

PRINCE OF WALES TERRACE, KENSINGTON, LONDON, W8  ${\pounds 4, 150}$  PW

An exceptional three-bedroom penthouse apartment positioned on the top floor of the building with views over Hyde Park, London W8. Natural light floods the main reception, dining, and kitchen area with a built-in bar with an ice maker wine chiller, a working fireplace, and full-height doors that lead out onto the furnished terrace with an outdoor fireplace and outside TV. The kitchen is finished with dark oak wooden floors, Tuscan Calacatta marble worktops, and hand-built kitchen units equipped with Miele appliances. A central staircase leads down to the three ensuite bedrooms all of which offer a range of built-in wardrobes, ensuite marble shower rooms with underfloor heating, and mirror-fronted cabinet units with integrated demister. Tenants also benefit from Samsung Smart TVs with Sonos soundbars and comfort cooling. The apartment is ideally located in the heart of Kensington, providing easy access to Kensington High Street, and offering a variety of shops, restaurants, and pubs. Hyde Park, Kensington Gardens, and the Design Museum. For transport links, High Street Underground Station is only a few minutes walk away providing access to District and Circle Lines.[...]