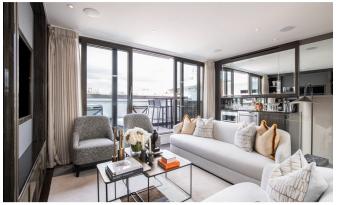

## INTERLET

PRINCE OF WALES TERRACE, KENSINGTON, LONDON, W8  ${\pounds 4, 150}$  PW

An exceptional three-bedroom penthouse apartment positioned on the top floor of the building with views over Hyde Park, London W8. Natural light floods the main reception, dining, and kitchen area with a built-in bar with an ice maker wine chiller, a working fireplace, and full-height doors that lead out onto the furnished terrace with an outdoor fireplace and outside TV. The kitchen is finished with dark oak wooden floors, Tuscan Calacatta marble worktops, and hand-built kitchen units equipped with Miele appliances. A central staircase leads down to the three ensuite bedrooms all of which offer a range of built-in wardrobes, ensuite marble shower rooms with underfloor heating, and mirror-fronted cabinet units with integrated demister. Tenants also benefit from Samsung Smart TVs with Sonos soundbars and comfort cooling. The apartment is ideally located in the heart of Kensington, providing easy access to Kensington High Street, and offering a variety of shops, restaurants, and pubs. Hyde Park, Kensington Gardens, and the Design Museum. For transport links, High Street Underground Station is only a few minutes walk away providing access to District and Circle Lines.[...]