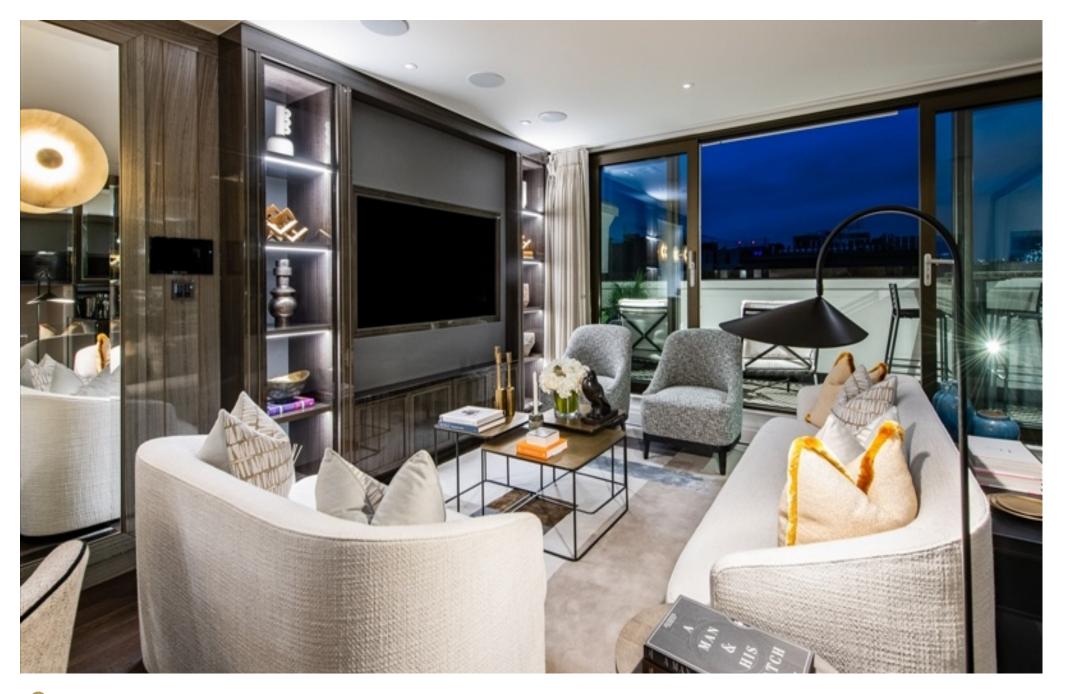

## INTERLET

PRINCE OF WALES TERRACE, KENSINGTON, LONDON, W8  ${\pounds 4, 150}$  PW

An exceptional three-bedroom penthouse apartment positioned on the top floor of the building with views over Hyde Park, London W8. Natural light floods the main reception, dining, and kitchen area with a built-in bar with an ice maker wine chiller, a working fireplace, and full-height doors that lead out onto the furnished terrace with an outdoor fireplace and outside TV. The kitchen is finished with dark oak wooden floors, Tuscan Calacatta marble worktops, and hand-built kitchen units equipped with Miele appliances. A central staircase leads down to the three ensuite bedrooms all of which offer a range of built-in wardrobes, ensuite marble shower rooms with underfloor heating, and mirror-fronted cabinet units with integrated demister. Tenants also benefit from Samsung Smart TVs with Sonos soundbars and comfort cooling. The apartment is ideally located in the heart of Kensington, providing easy access to Kensington High Street, and offering a variety of shops, restaurants, and pubs. Hyde Park, Kensington Gardens, and the Design Museum. For transport links, High Street Underground Station is only a few minutes walk away providing access to District and Circle Lines.[...]