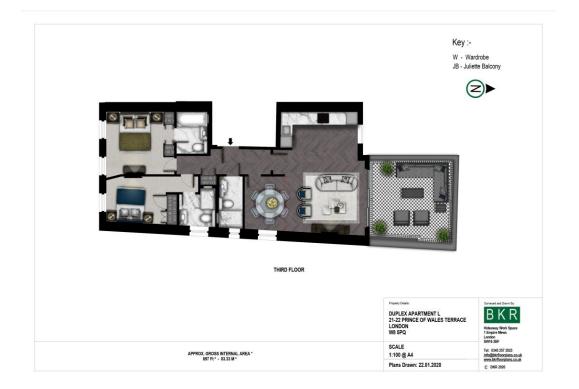

## INTERLET

PRINCE OF WALES TERRACE, KENSINGTON, LONDON, W8  ${\pounds 4, 150}$  PW

An exceptional three-bedroom penthouse apartment positioned on the top floor of the building with views over Hyde Park, London W8. Natural light floods the main reception, dining, and kitchen area with a built-in bar with an ice maker wine chiller, a working fireplace, and full-height doors that lead out onto the furnished terrace with an outdoor fireplace and outside TV. The kitchen is finished with dark oak wooden floors, Tuscan Calacatta marble worktops, and hand-built kitchen units equipped with Miele appliances. A central staircase leads down to the three ensuite bedrooms all of which offer a range of built-in wardrobes, ensuite marble shower rooms with underfloor heating, and mirror-fronted cabinet units with integrated demister. Tenants also benefit from Samsung Smart TVs with Sonos soundbars and comfort cooling. The apartment is ideally located in the heart of Kensington, providing easy access to Kensington High Street, and offering a variety of shops, restaurants, and pubs. Hyde Park, Kensington Gardens, and the Design Museum. For transport links, High Street Underground Station is only a few minutes walk away providing access to District and Circle Lines.[...]