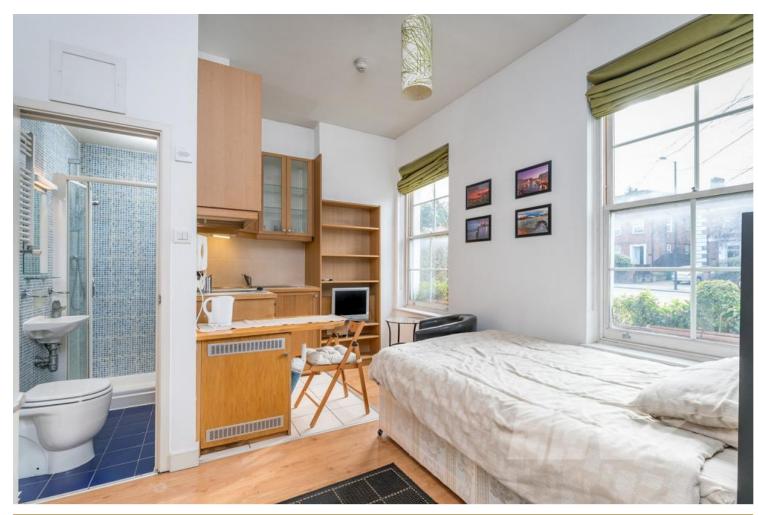

## INTERLET

FINCHLEY ROAD, HAMPSTEAD, LONDON, NW3 £395 PW

UTILITY BILLS INCLUDED - A modern, self-contained studio apartment refurbished to the highest of standards located on Finchley Road, Hampstead, London NW3. This charming studio features a sizeable kitchenette fully fitted with modern appliances, comfortable double bed, spacious wardrobe, and a flat-screen TV. Also included is an en-suite tiled shower/WC with a heated towel rail. Tenants further benefit from laminate wooden flooring, free laundry facilities, free selected SKY TV channels, and access to the large landscaped garden. All utility bills (electricity, water, and central heating) and WiFi are included in the rent. Perfect for students and young professionals! This charming apartment is set within walking distance of the stunning Hampstead Heath Park, brilliant for jogging and other outdoor activities! The property is located close to Central London, with lots of transport links including Belsize Park, Swiss Cottage (Northern Line), and Finchley Road (Jubilee & Metropolitan Lines) Underground stations, providing easy access to the rest of London.[...]