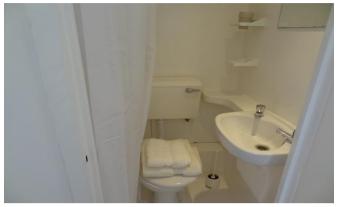

## INTERLET

ALL BILLS INCLUDED - A modern studio apartment located on the second floor of a beautiful period property in Hammersmith, London W6. The property comprises a comfortable double bed and an en-suite tiled bathroom with a power shower and heated towel rail. There is a sizeable kitchenette, with access to a shared full kitchen in the building. The studio is offered fully furnished with laminate wood effect flooring and is inclusive of a free digital TV, free selected SKY TV channels, and free fiber optic Wi-Fi. Tenants benefit from secure bicycle storage, CCTV, and video entry phone in the building, as well as access to a communal garden and a spacious communal living area. The rent is inclusive of electricity, water, central heating, and council tax. The property is conveniently located only a short stroll away from Hammersmith Underground Station (Piccadilly, District, Hammersmith & City, and Circle Lines) providing easy access to the rest of London. Fulham, the Thames River, Charing Cross, and Imperial College are also close by. This pad is perfect for students or young professionals![...]