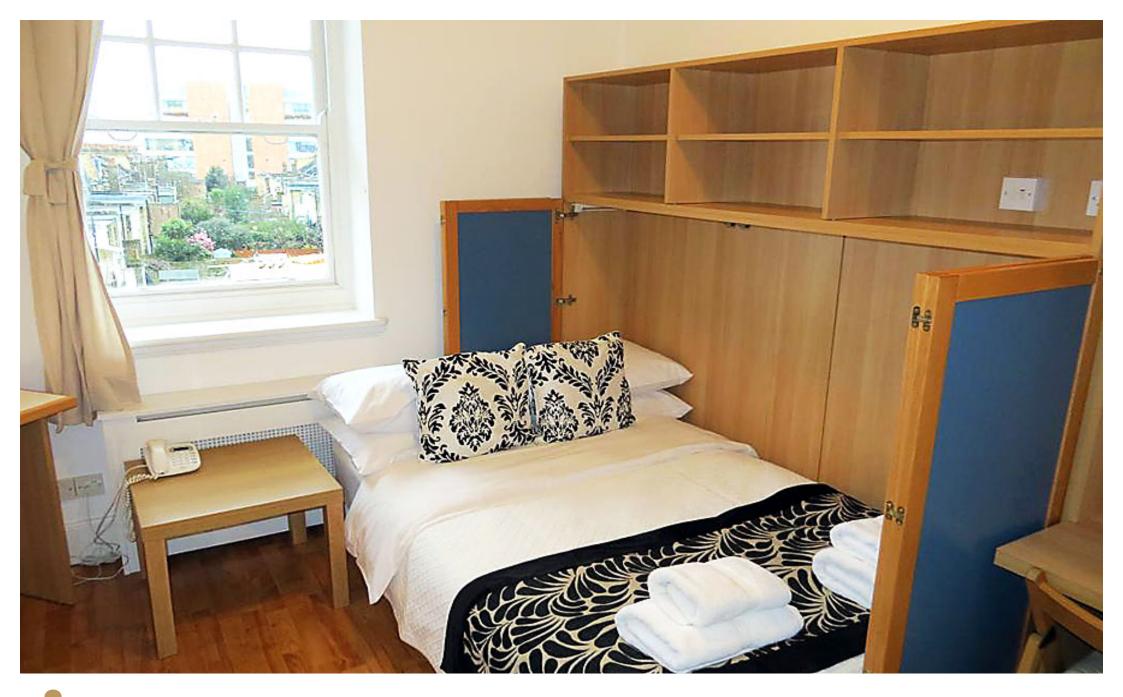

## INTERLET

ALL BILLS INCLUDED - A modern studio apartment located on the second floor of a beautiful period property in Hammersmith, London W6. The property comprises a comfortable double bed and an en-suite tiled bathroom with a power shower and heated towel rail. There is a sizeable kitchenette, with access to a shared full kitchen in the building. The studio is offered fully furnished with laminate wood effect flooring and is inclusive of a free digital TV, free selected SKY TV channels, and free fiber optic Wi-Fi. Tenants benefit from secure bicycle storage, CCTV, and video entry phone in the building, as well as access to a communal garden and a spacious communal living area. The rent is inclusive of electricity, water, central heating, and council tax. The property is conveniently located only a short stroll away from Hammersmith Underground Station (Piccadilly, District, Hammersmith & City, and Circle Lines) providing easy access to the rest of London. Fulham, the Thames River, Charing Cross, and Imperial College are also close by. This pad is perfect for students or young professionals![...]