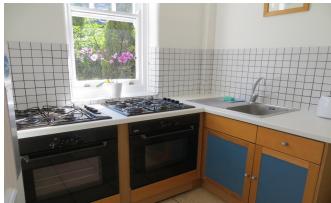

## INTERLET

ALL BILLS INCLUDED - A modern studio apartment located on the second floor of a beautiful period property in Hammersmith, London W6. The property comprises a comfortable double bed and an en-suite tiled bathroom with a power shower and heated towel rail. There is a sizeable kitchenette, with access to a shared full kitchen in the building. The studio is offered fully furnished with laminate wood effect flooring and is inclusive of a free digital TV, free selected SKY TV channels, and free fiber optic Wi-Fi. Tenants benefit from secure bicycle storage, CCTV, and video entry phone in the building, as well as access to a communal garden and a spacious communal living area. The rent is inclusive of electricity, water, central heating, and council tax. The property is conveniently located only a short stroll away from Hammersmith Underground Station (Piccadilly, District, Hammersmith & City, and Circle Lines) providing easy access to the rest of London. Fulham, the Thames River, Charing Cross, and Imperial College are also close by. This pad is perfect for students or young professionals![...]