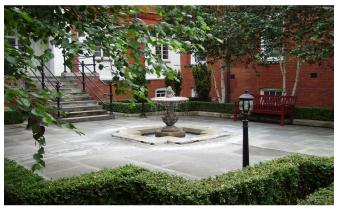

## INTERLET

ALL BILLS INCLUDED - A modern studio apartment located on the second floor of a beautiful period property in Hammersmith, London W6. The property comprises a comfortable double bed and an en-suite tiled bathroom with a power shower and heated towel rail. There is a sizeable kitchenette, with access to a shared full kitchen in the building. The studio is offered fully furnished with laminate wood effect flooring and is inclusive of a free digital TV, free selected SKY TV channels, and free fiber optic Wi-Fi. Tenants benefit from secure bicycle storage, CCTV, and video entry phone in the building, as well as access to a communal garden and a spacious communal living area. The rent is inclusive of electricity, water, central heating, and council tax. The property is conveniently located only a short stroll away from Hammersmith Underground Station (Piccadilly, District, Hammersmith & City, and Circle Lines) providing easy access to the rest of London. Fulham, the Thames River, Charing Cross, and Imperial College are also close by. This pad is perfect for students or young professionals![...]