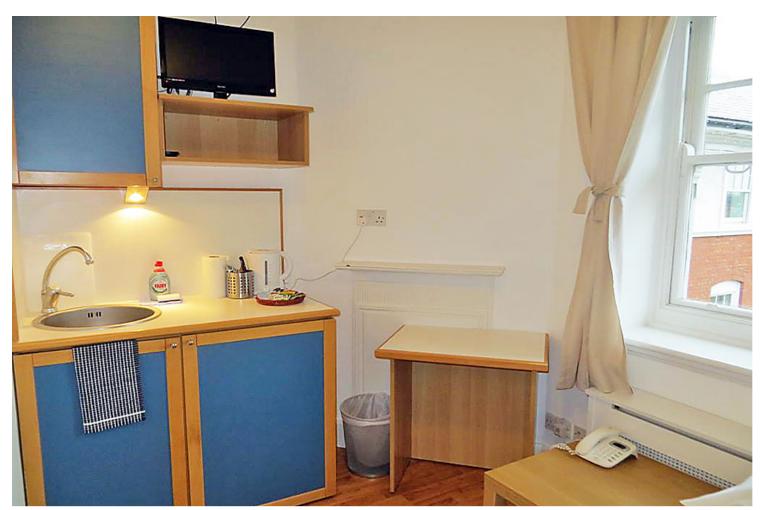

## INTERLET

ALL BILLS INCLUDED - A modern studio apartment located on the second floor of a beautiful period property in Hammersmith, London W6. The property comprises a comfortable double bed and an en-suite tiled bathroom with a power shower and heated towel rail. There is a sizeable kitchenette, with access to a shared full kitchen in the building. The studio is offered fully furnished with laminate wood effect flooring and is inclusive of a free digital TV, free selected SKY TV channels, and free fiber optic Wi-Fi. Tenants benefit from secure bicycle storage, CCTV, and video entry phone in the building, as well as access to a communal garden and a spacious communal living area. The rent is inclusive of electricity, water, central heating, and council tax. The property is conveniently located only a short stroll away from Hammersmith Underground Station (Piccadilly, District, Hammersmith & City, and Circle Lines) providing easy access to the rest of London. Fulham, the Thames River, Charing Cross, and Imperial College are also close by. This pad is perfect for students or young professionals![...]