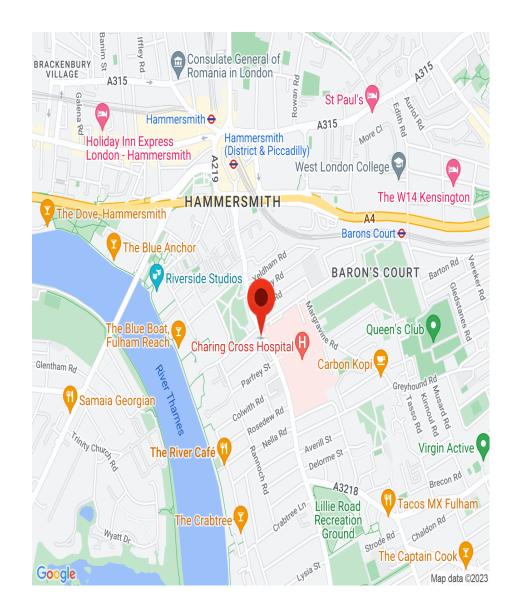

## INTERLET

ALL BILLS INCLUDED - A modern studio apartment located on the second floor of a beautiful period property in Hammersmith, London W6. The property comprises a comfortable double bed and an en-suite tiled bathroom with a power shower and heated towel rail. There is a sizeable kitchenette, with access to a shared full kitchen in the building. The studio is offered fully furnished with laminate wood effect flooring and is inclusive of a free digital TV, free selected SKY TV channels, and free fiber optic Wi-Fi. Tenants benefit from secure bicycle storage, CCTV, and video entry phone in the building, as well as access to a communal garden and a spacious communal living area. The rent is inclusive of electricity, water, central heating, and council tax. The property is conveniently located only a short stroll away from Hammersmith Underground Station (Piccadilly, District, Hammersmith & City, and Circle Lines) providing easy access to the rest of London. Fulham, the Thames River, Charing Cross, and Imperial College are also close by. This pad is perfect for students or young professionals![...]