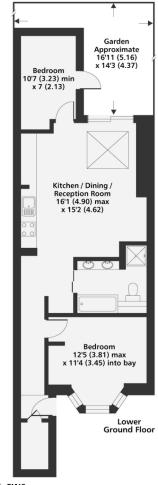

Dawes Road SW6 Gross Internal Floor Area 651 sqft 60.4 sqm Copyright nichecom.co.uk 2016 REF : 98139

Whilst every attempt has been made to ensure the accuracy of the floor plan contained here, measurements of doors, windows and rooms are approximate and no responsibility is taken for any error, omission or misstatement. These plans are for representation purposes only as defined by RICS Code of Measuring Practice and should be used as such by any prospective purchaser. Specifically no guarantee is given on the gross internal floor area of the property if quoted on this plan and any figure given is for initial guidance only and should not be relied on as a basis of valuation.