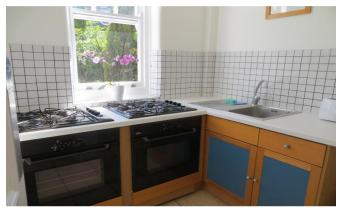

## INTERLET

FULHAM PALACE ROAD, HAMMERSMITH, LONDON, W6 £325 PW

A modern, single-studio apartment located on the first floor of a beautiful period property. The property comprises an ensuite tiled bathroom with a power shower and a heated towel rail. There is a sizeable kitchenette equipped with a microwave and fridge, with the use of a fully equipped shared kitchen in the building. The studio is offered fully furnished with laminate wood effect flooring and is inclusive of a free digital TV, free selected SKY TV channels, and free fiber optic Wi-Fi. Tenants benefit from secure bicycle storage, CCTV, and video entry phone in the building as well as access to a communal garden and a spacious communal living area. The rent is inclusive of electricity, water, central heating, and council tax. The building is located a short stroll away from Hammersmith Underground Station, which provides the District, Piccadilly, and the Hammersmith & City Lines. The area is filled with a wide range of amenities including; Charing Cross Hospital, Imperial College, and the River Thames, this area is perfect for students or young professionals. A wide range of restaurants, bars, local pubs, and shops are also just at your doorstep![...]