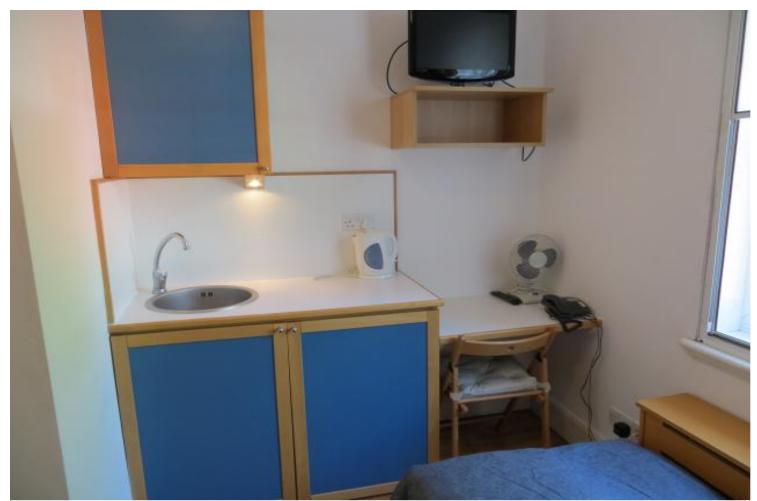

## INTERLET

FULHAM PALACE ROAD, HAMMERSMITH, LONDON, W6 £325 PW

A modern, single-studio apartment located on the first floor of a beautiful period property. The property comprises an ensuite tiled bathroom with a power shower and a heated towel rail. There is a sizeable kitchenette equipped with a microwave and fridge, with the use of a fully equipped shared kitchen in the building. The studio is offered fully furnished with laminate wood effect flooring and is inclusive of a free digital TV, free selected SKY TV channels, and free fiber optic Wi-Fi. Tenants benefit from secure bicycle storage, CCTV, and video entry phone in the building as well as access to a communal garden and a spacious communal living area. The rent is inclusive of electricity, water, central heating, and council tax. The building is located a short stroll away from Hammersmith Underground Station, which provides the District, Piccadilly, and the Hammersmith & City Lines. The area is filled with a wide range of amenities including; Charing Cross Hospital, Imperial College, and the River Thames, this area is perfect for students or young professionals. A wide range of restaurants, bars, local pubs, and shops are also just at your doorstep![...]