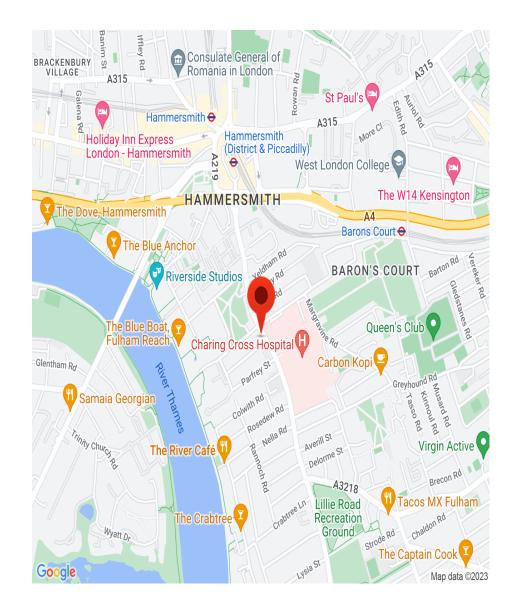

## INTERLET

FULHAM PALACE ROAD, HAMMERSMITH, LONDON, W6 £325 PW

A modern, single-studio apartment located on the first floor of a beautiful period property. The property comprises an ensuite tiled bathroom with a power shower and a heated towel rail. There is a sizeable kitchenette equipped with a microwave and fridge, with the use of a fully equipped shared kitchen in the building. The studio is offered fully furnished with laminate wood effect flooring and is inclusive of a free digital TV, free selected SKY TV channels, and free fiber optic Wi-Fi. Tenants benefit from secure bicycle storage, CCTV, and video entry phone in the building as well as access to a communal garden and a spacious communal living area. The rent is inclusive of electricity, water, central heating, and council tax. The building is located a short stroll away from Hammersmith Underground Station, which provides the District, Piccadilly, and the Hammersmith & City Lines. The area is filled with a wide range of amenities including; Charing Cross Hospital, Imperial College, and the River Thames, this area is perfect for students or young professionals. A wide range of restaurants, bars, local pubs, and shops are also just at your doorstep![...]