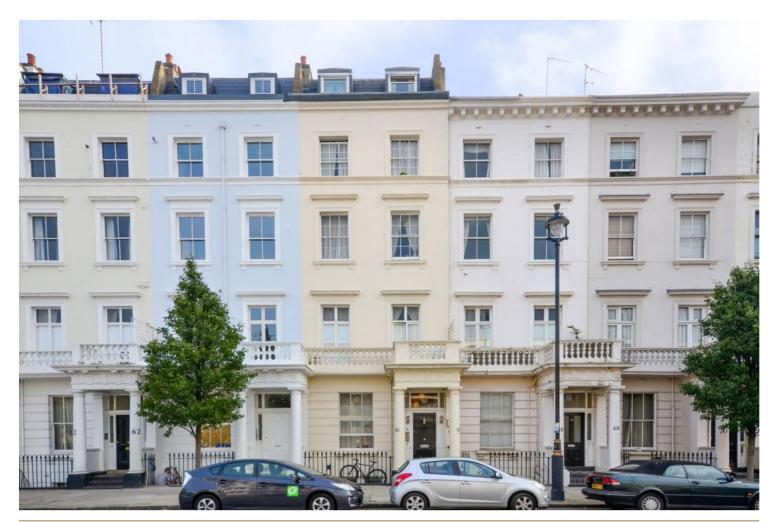

## INTERLET

CLAVERTON STREET, PIMLICO, LONDON, SWIV  ${\pm}435~\mathrm{PW}$ 

BILLS INCLUDED - A comfortable mezzanine-style double studio apartment situated on the first floor of a lovely Victorian property in Pimlico, London SW1V. The studio is fully self-contained and consists of an open plan kitchen with an oven, cooker, fridge, and microwave, and further consists of a tiled en-suite, mezzanine level with a double bed, and living area with sofa bed, fitted bookcase, wardrobe, chairs, coffee table, and a flat-screen TV. Tenants also benefit from wooden floors, free shared laundry services, a flat-screen TV, free WiFi, and free selected SKY channels. The rent includes electricity, water, and central heating. The property is located in the heart of Central London within walking distance of a plethora of amenities including restaurants, supermarkets, cafes, and local pubs. For transport links, Pimlico Underground Station (Victoria Line), Victoria Underground Station (Victoria, District, and Circle Lines), Victoria Train, and Coach Stations are only a short walk away, providing convenient access to the rest of the city and neighbouring boroughs. Buckingham Palace, Tate Gallery, and Westminster are also close by and provide plenty of sightseeing opportunities for London's most famous Landmarks![...]