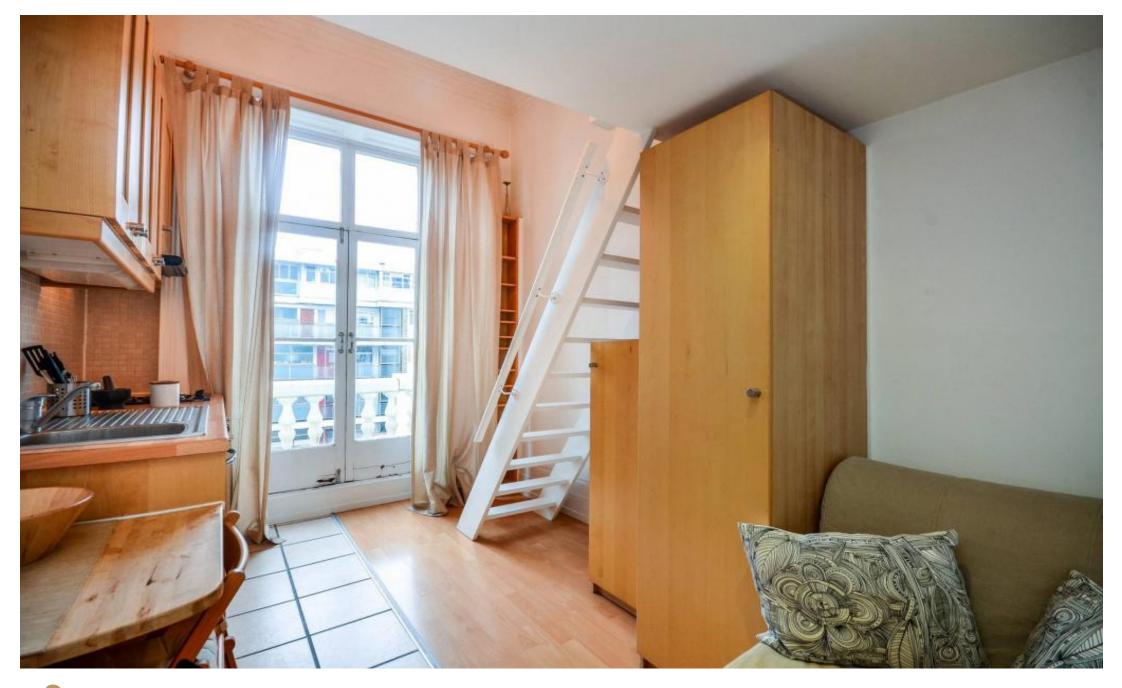

## INTERLET

CLAVERTON STREET, PIMLICO, LONDON, SWIV  ${\pm}435~\mathrm{PW}$ 

BILLS INCLUDED - A comfortable mezzanine-style double studio apartment situated on the first floor of a lovely Victorian property in Pimlico, London SW1V. The studio is fully self-contained and consists of an open plan kitchen with an oven, cooker, fridge, and microwave, and further consists of a tiled en-suite, mezzanine level with a double bed, and living area with sofa bed, fitted bookcase, wardrobe, chairs, coffee table, and a flat-screen TV. Tenants also benefit from wooden floors, free shared laundry services, a flat-screen TV, free WiFi, and free selected SKY channels. The rent includes electricity, water, and central heating. The property is located in the heart of Central London within walking distance of a plethora of amenities including restaurants, supermarkets, cafes, and local pubs. For transport links, Pimlico Underground Station (Victoria Line), Victoria Underground Station (Victoria, District, and Circle Lines), Victoria Train, and Coach Stations are only a short walk away, providing convenient access to the rest of the city and neighbouring boroughs. Buckingham Palace, Tate Gallery, and Westminster are also close by and provide plenty of sightseeing opportunities for London's most famous Landmarks![...]