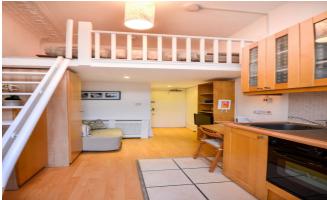

## INTERLET

CLAVERTON STREET, PIMLICO, LONDON, SWIV  ${\pm}435~\mathrm{PW}$ 

BILLS INCLUDED - A comfortable mezzanine-style double studio apartment situated on the first floor of a lovely Victorian property in Pimlico, London SW1V. The studio is fully self-contained and consists of an open plan kitchen with an oven, cooker, fridge, and microwave, and further consists of a tiled en-suite, mezzanine level with a double bed, and living area with sofa bed, fitted bookcase, wardrobe, chairs, coffee table, and a flat-screen TV. Tenants also benefit from wooden floors, free shared laundry services, a flat-screen TV, free WiFi, and free selected SKY channels. The rent includes electricity, water, and central heating. The property is located in the heart of Central London within walking distance of a plethora of amenities including restaurants, supermarkets, cafes, and local pubs. For transport links, Pimlico Underground Station (Victoria Line), Victoria Underground Station (Victoria, District, and Circle Lines), Victoria Train, and Coach Stations are only a short walk away, providing convenient access to the rest of the city and neighbouring boroughs. Buckingham Palace, Tate Gallery, and Westminster are also close by and provide plenty of sightseeing opportunities for London's most famous Landmarks![...]