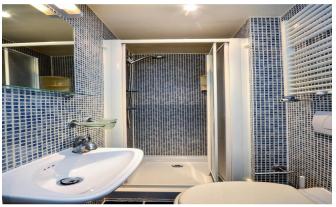

## INTERLET

CLAVERTON STREET, PIMLICO, LONDON, SWIV  ${\pm}435~\mathrm{PW}$ 

BILLS INCLUDED - A comfortable mezzanine-style double studio apartment situated on the first floor of a lovely Victorian property in Pimlico, London SW1V. The studio is fully self-contained and consists of an open plan kitchen with an oven, cooker, fridge, and microwave, and further consists of a tiled en-suite, mezzanine level with a double bed, and living area with sofa bed, fitted bookcase, wardrobe, chairs, coffee table, and a flat-screen TV. Tenants also benefit from wooden floors, free shared laundry services, a flat-screen TV, free WiFi, and free selected SKY channels. The rent includes electricity, water, and central heating. The property is located in the heart of Central London within walking distance of a plethora of amenities including restaurants, supermarkets, cafes, and local pubs. For transport links, Pimlico Underground Station (Victoria Line), Victoria Underground Station (Victoria, District, and Circle Lines), Victoria Train, and Coach Stations are only a short walk away, providing convenient access to the rest of the city and neighbouring boroughs. Buckingham Palace, Tate Gallery, and Westminster are also close by and provide plenty of sightseeing opportunities for London's most famous Landmarks![...]