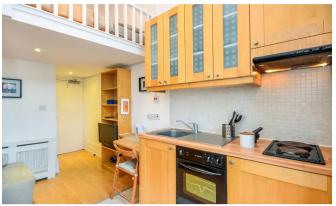

## INTERLET

CLAVERTON STREET, PIMLICO, LONDON, SWIV  ${\pm}435~\mathrm{PW}$ 

BILLS INCLUDED - A comfortable mezzanine-style double studio apartment situated on the first floor of a lovely Victorian property in Pimlico, London SW1V. The studio is fully self-contained and consists of an open plan kitchen with an oven, cooker, fridge, and microwave, and further consists of a tiled en-suite, mezzanine level with a double bed, and living area with sofa bed, fitted bookcase, wardrobe, chairs, coffee table, and a flat-screen TV. Tenants also benefit from wooden floors, free shared laundry services, a flat-screen TV, free WiFi, and free selected SKY channels. The rent includes electricity, water, and central heating. The property is located in the heart of Central London within walking distance of a plethora of amenities including restaurants, supermarkets, cafes, and local pubs. For transport links, Pimlico Underground Station (Victoria Line), Victoria Underground Station (Victoria, District, and Circle Lines), Victoria Train, and Coach Stations are only a short walk away, providing convenient access to the rest of the city and neighbouring boroughs. Buckingham Palace, Tate Gallery, and Westminster are also close by and provide plenty of sightseeing opportunities for London's most famous Landmarks![...]