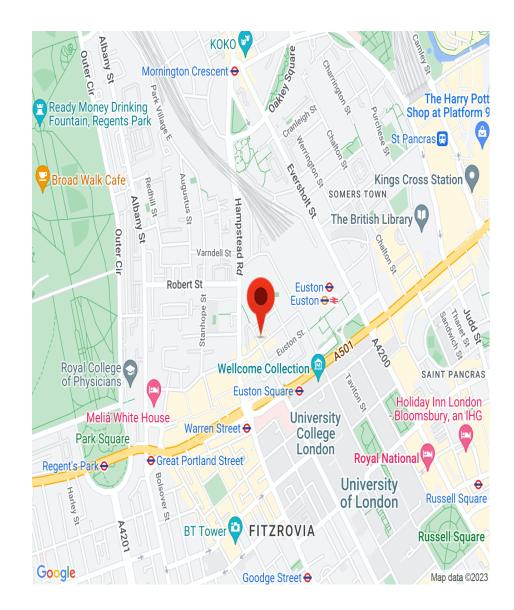

## INTERLET

NORTH GOWER STREET, EUSTON, LONDON, NWI  $\underline{\$}420~\mathrm{PW}$ 

A modern studio flat situated within a well-maintained period property in Euston, London NW1. The flat comes fully furnished and comprises a kitchen equipped with an oven/cooker/fridge/freezer/microwave. It also has an en-suite shower/WC with heated towel rail, and a living sleeping area with a double bed, wardrobe, bookcase, and Flat Screen TV. The property also benefits from neutral décor, laminate wood effect flooring, and large windows offering loads of natural light. Free broadband internet, free digital TV, and selected SKY TV channels are included in the rent, alongside electricity, water, and central heating. Tenants also have access to free shared laundry facilities and the use of a shared garden.North Gower Street is only a 5-minute walk from Euston Square and Euston Underground/train stations, and a 10-minute walk from Kings Cross/St Pancras Underground & National Rail Services, The British Library, UCL campus, and Warren Street Underground Station.[...]