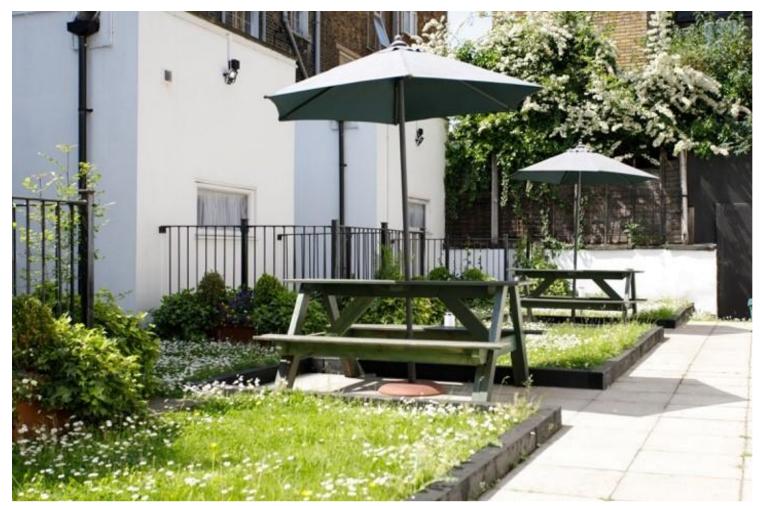

## INTERLET

NORTH GOWER STREET, EUSTON, LONDON, NWI  $\underline{\$}420~\mathrm{PW}$ 

A modern studio flat situated within a well-maintained period property in Euston, London NW1. The flat comes fully furnished and comprises a kitchen equipped with an oven/cooker/fridge/freezer/microwave. It also has an en-suite shower/WC with heated towel rail, and a living sleeping area with a double bed, wardrobe, bookcase, and Flat Screen TV. The property also benefits from neutral décor, laminate wood effect flooring, and large windows offering loads of natural light. Free broadband internet, free digital TV, and selected SKY TV channels are included in the rent, alongside electricity, water, and central heating. Tenants also have access to free shared laundry facilities and the use of a shared garden.North Gower Street is only a 5-minute walk from Euston Square and Euston Underground/train stations, and a 10-minute walk from Kings Cross/St Pancras Underground & National Rail Services, The British Library, UCL campus, and Warren Street Underground Station.[...]