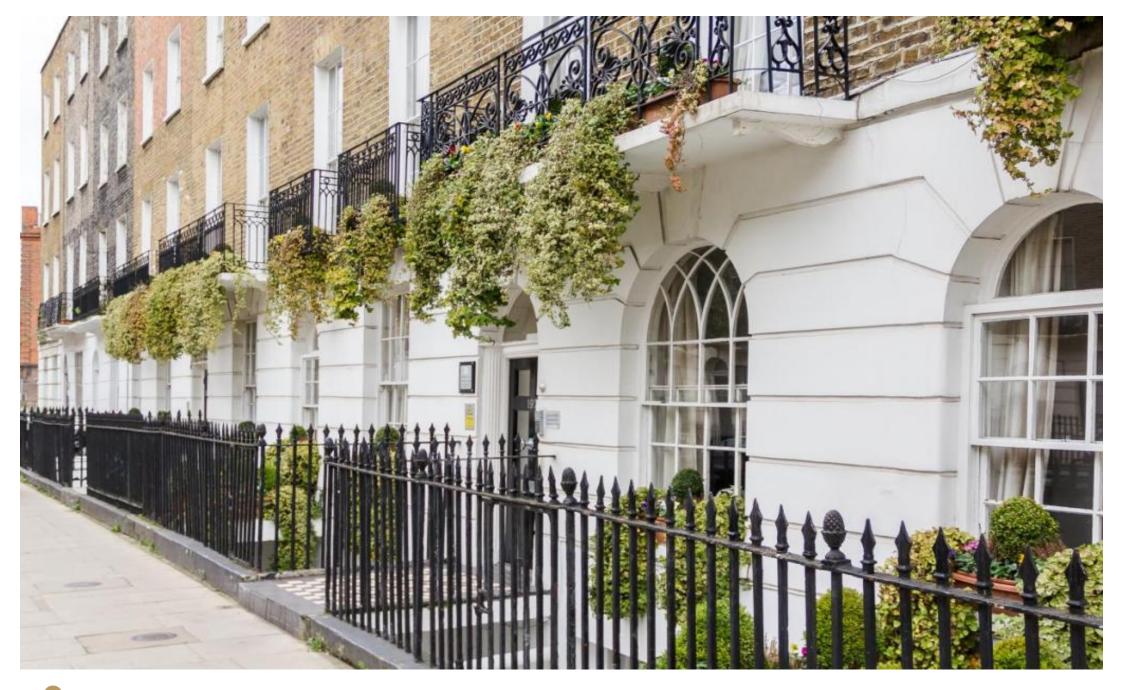

## INTERLET

NORTH GOWER STREET, EUSTON, LONDON, NWI  $\underline{\$}420~\mathrm{PW}$ 

A modern studio flat situated within a well-maintained period property in Euston, London NW1. The flat comes fully furnished and comprises a kitchen equipped with an oven/cooker/fridge/freezer/microwave. It also has an en-suite shower/WC with heated towel rail, and a living sleeping area with a double bed, wardrobe, bookcase, and Flat Screen TV. The property also benefits from neutral décor, laminate wood effect flooring, and large windows offering loads of natural light. Free broadband internet, free digital TV, and selected SKY TV channels are included in the rent, alongside electricity, water, and central heating. Tenants also have access to free shared laundry facilities and the use of a shared garden.North Gower Street is only a 5-minute walk from Euston Square and Euston Underground/train stations, and a 10-minute walk from Kings Cross/St Pancras Underground & National Rail Services, The British Library, UCL campus, and Warren Street Underground Station.[...]