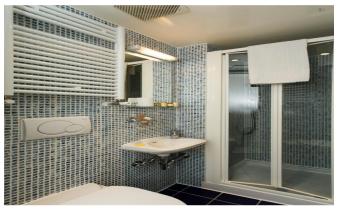

## INTERLET

NORTH GOWER STREET, EUSTON, LONDON, NWI  $\underline{\$}420~\mathrm{PW}$ 

A modern studio flat situated within a well-maintained period property in Euston, London NW1. The flat comes fully furnished and comprises a kitchen equipped with an oven/cooker/fridge/freezer/microwave. It also has an en-suite shower/WC with heated towel rail, and a living sleeping area with a double bed, wardrobe, bookcase, and Flat Screen TV. The property also benefits from neutral décor, laminate wood effect flooring, and large windows offering loads of natural light. Free broadband internet, free digital TV, and selected SKY TV channels are included in the rent, alongside electricity, water, and central heating. Tenants also have access to free shared laundry facilities and the use of a shared garden.North Gower Street is only a 5-minute walk from Euston Square and Euston Underground/train stations, and a 10-minute walk from Kings Cross/St Pancras Underground & National Rail Services, The British Library, UCL campus, and Warren Street Underground Station.[...]