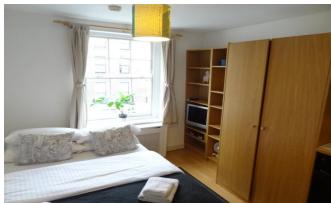

## INTERLET

NORTH GOWER STREET, EUSTON, LONDON, NWI  $\underline{\$}420~\mathrm{PW}$ 

A modern studio flat situated within a well-maintained period property in Euston, London NW1. The flat comes fully furnished and comprises a kitchen equipped with an oven/cooker/fridge/freezer/microwave. It also has an en-suite shower/WC with heated towel rail, and a living sleeping area with a double bed, wardrobe, bookcase, and Flat Screen TV. The property also benefits from neutral décor, laminate wood effect flooring, and large windows offering loads of natural light. Free broadband internet, free digital TV, and selected SKY TV channels are included in the rent, alongside electricity, water, and central heating. Tenants also have access to free shared laundry facilities and the use of a shared garden.North Gower Street is only a 5-minute walk from Euston Square and Euston Underground/train stations, and a 10-minute walk from Kings Cross/St Pancras Underground & National Rail Services, The British Library, UCL campus, and Warren Street Underground Station.[...]