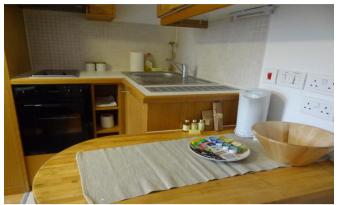

## INTERLET

NORTH GOWER STREET, EUSTON, LONDON, NWI  $\underline{\$}420~\mathrm{PW}$ 

A modern studio flat situated within a well-maintained period property in Euston, London NW1. The flat comes fully furnished and comprises a kitchen equipped with an oven/cooker/fridge/freezer/microwave. It also has an en-suite shower/WC with heated towel rail, and a living sleeping area with a double bed, wardrobe, bookcase, and Flat Screen TV. The property also benefits from neutral décor, laminate wood effect flooring, and large windows offering loads of natural light. Free broadband internet, free digital TV, and selected SKY TV channels are included in the rent, alongside electricity, water, and central heating. Tenants also have access to free shared laundry facilities and the use of a shared garden.North Gower Street is only a 5-minute walk from Euston Square and Euston Underground/train stations, and a 10-minute walk from Kings Cross/St Pancras Underground & National Rail Services, The British Library, UCL campus, and Warren Street Underground Station.[...]