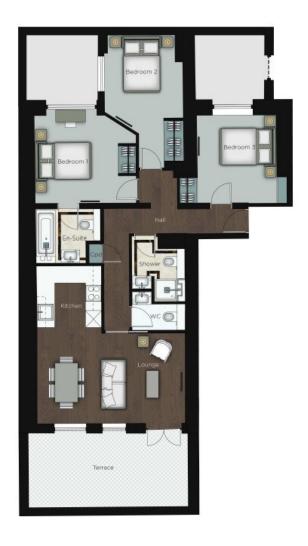

## INTERLET

KENSINGTON GARDENS SQUARE, BAYSWATER, LONDON, W2  $$\mathbb{E}1,313~\mathrm{PW}$$ 

A superbly refurbished three-bedroom, two-bathroom apartment set within this stunning Grade II listed building, with access to beautiful communal gardens. The apartment has been interior designed and finished to the highest of standards with high-end modern finishes whilst retaining its original Grade II listed features from the original building. The apartment comprises three splendid double bedrooms with built in custom wardrobes (one with an en-suite bathroom), a luxurious reception room with bespoke furniture leading onto its own private patio, an exquisite polished marble bathroom, and a fully fitted bespoke Miele kitchen. The apartment has access to the stunning communal gardens which are one of London's few remaining traditional Garden squares. Tenants benefit from 24-hour security, lift service, and unique private access to Kensington Garden Square gardens. Garden House is located in a quiet residential part of W2 and is closely located near Westbourne Grove, Notting Hill, and the beautiful Hyde Park providing easy access to local amenities, shopping, and restaurants. For transport, Bayswater and Queensway Underground Stations (Circle, District, and Central Lines) are only a few minute's walks away. [...]