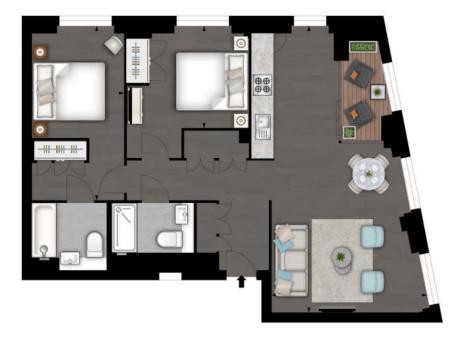

lettings@interlet.com +44(0)20 7795 6525 www.interlet.com

APPROX. GROSS INTERNAL AREA \* Apartment - 886 Ft <sup>2</sup> - 82.31 M <sup>2</sup> Balcony - 42 Ft <sup>2</sup> - 3.90 M <sup>2</sup>

**EIGHTH FLOOR** 