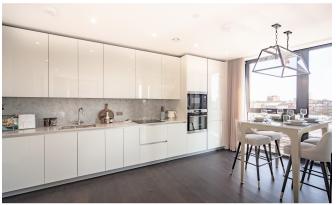

## INTERLET

THORNES HOUSE, CHARLES CLOWES WALK, LONDON, SWII £910 PW

An impressive interior-designed 2 bedroom, 2 bathroom apartment with a private balcony in Nine Elms along London's iconic South Bank SW11. This luxurious apartment is situated on the third floor of this prestigious building and comprises a spacious reception room complete with Samsung Smart TVs and Bose soundbars incorporating a built-in Amazon Alexa to control the apartment's lighting, and a private balcony offering breathtaking city views. Additional features include a fully fitted kitchen with integrated AEG appliances, floor-to-ceiling windows providing far-reaching views across London, a master bedroom with walk-in-wardrobes, an ensuite bathroom featuring custom-designed mirror units with integrated demisting technology, and a further double bedroom and family shower room. The building benefits from a 24-hour manned concierge along with a dedicated building manager, lift service, gym, media room, board room, and secure underground parking. The property is ideally positioned between two brand-new Northern Line underground stations, adding to the extensive transport links. Clipper river service, tree-lined footpaths, local buses, and the Pimlico bridge also provide direct access into the neighbouring Royal Boroughs of Kensington and Chelsea.[...]