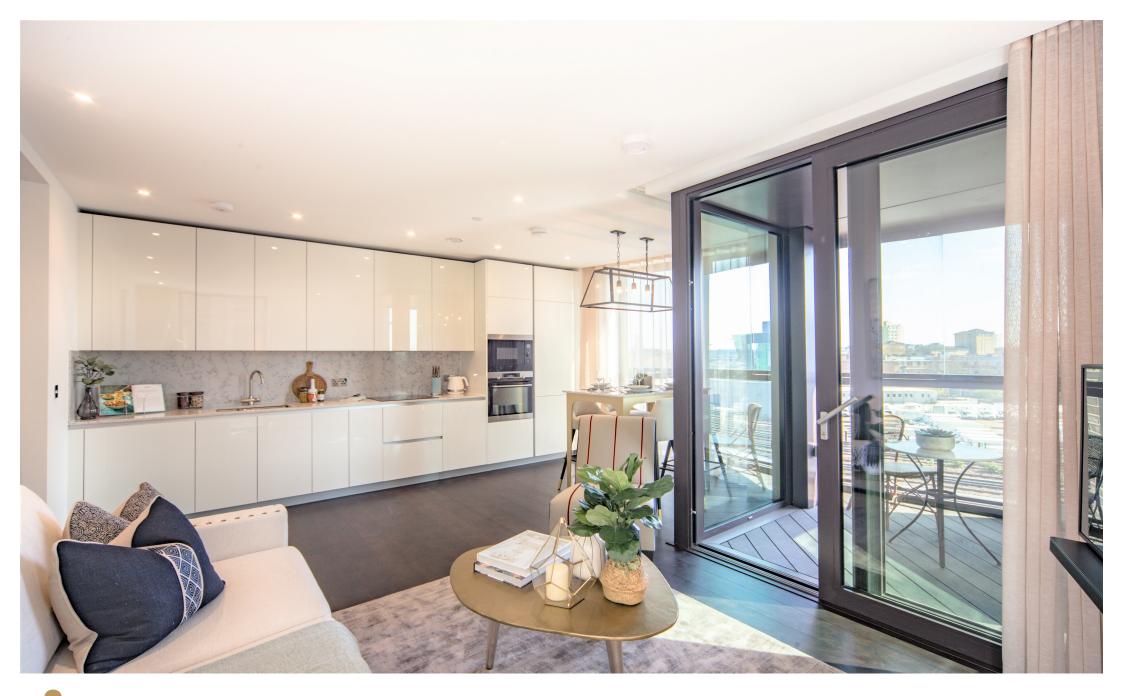

## INTERLET

THORNES HOUSE, CHARLES CLOWES WALK, LONDON, SWII £910 PW

An impressive interior-designed 2 bedroom, 2 bathroom apartment with a private balcony in Nine Elms along London's iconic South Bank SW11. This luxurious apartment is situated on the third floor of this prestigious building and comprises a spacious reception room complete with Samsung Smart TVs and Bose soundbars incorporating a built-in Amazon Alexa to control the apartment's lighting, and a private balcony offering breathtaking city views. Additional features include a fully fitted kitchen with integrated AEG appliances, floor-to-ceiling windows providing far-reaching views across London, a master bedroom with walk-in-wardrobes, an ensuite bathroom featuring custom-designed mirror units with integrated demisting technology, and a further double bedroom and family shower room. The building benefits from a 24-hour manned concierge along with a dedicated building manager, lift service, gym, media room, board room, and secure underground parking. The property is ideally positioned between two brand-new Northern Line underground stations, adding to the extensive transport links. Clipper river service, tree-lined footpaths, local buses, and the Pimlico bridge also provide direct access into the neighbouring Royal Boroughs of Kensington and Chelsea.[...]