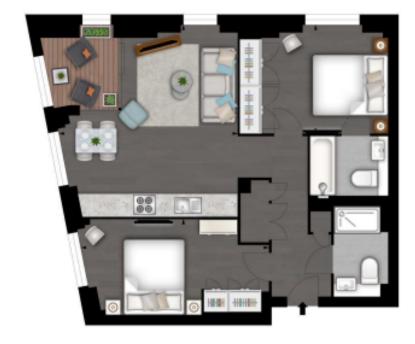

## INTERLET

THORNES HOUSE, CHARLES CLOWES WALK, LONDON, SWII £910 PW

An impressive interior-designed 2 bedroom, 2 bathroom apartment with a private balcony in Nine Elms along London's iconic South Bank SW11. This luxurious apartment is situated on the third floor of this prestigious building and comprises a spacious reception room complete with Samsung Smart TVs and Bose soundbars incorporating a built-in Amazon Alexa to control the apartment's lighting, and a private balcony offering breathtaking city views. Additional features include a fully fitted kitchen with integrated AEG appliances, floor-to-ceiling windows providing far-reaching views across London, a master bedroom with walk-in-wardrobes, an ensuite bathroom featuring custom-designed mirror units with integrated demisting technology, and a further double bedroom and family shower room. The building benefits from a 24-hour manned concierge along with a dedicated building manager, lift service, gym, media room, board room, and secure underground parking. The property is ideally positioned between two brand-new Northern Line underground stations, adding to the extensive transport links. Clipper river service, tree-lined footpaths, local buses, and the Pimlico bridge also provide direct access into the neighbouring Royal Boroughs of Kensington and Chelsea.[...]

lettings@interlet.com +44(0)2077956525 www.interlet.com

THIRD FLOOR