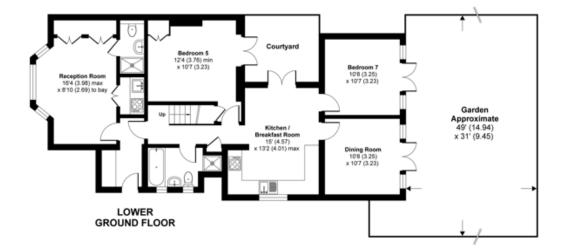

## INTERLET

LOFTUS ROAD, SHEPHERDS BUSH, LONDON, WI2 £675 PW

ZERO DEPOSIT AVAILABLE | LOFTUS ROAD, SHEPHERDS BUSH, LONDON W12 | 3 BEDROOM GARDEN FLAT A well-presented three-bedroom apartment on the tree-lined Loftus Road, Shepherds Bush, London W12. The home boasts an exceptionally large garden, well-equipped kitchen and a cosy living area that opens into a quaint courtyard, allowing for seamless indoor-outdoor living. The abundance of natural light, central heating, and wooden flooring throughout create a warm and inviting atmosphere, making it ideal for families, young professionals, or students.Located just minutes from Shepherds Bush Market Tube Station, this property offers unparalleled convenience. The proximity to Westfield London, the largest shopping centre in the UK and Europe, provides a myriad of shopping, dining, and entertainment options. Additionally, easy access to the A40 ensures quick and efficient travel to other parts of the city. This vibrant area combines the charm of a residential neighborhood with the amenities of a bustling urban center.Holding deposit: £675[...]