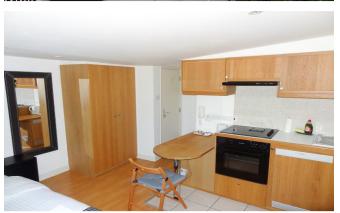

## INTERLET

CARTWRIGHT GARDENS, BLOOMSBURY, LONDON, WCIH  ${\pm}570~\mathrm{PW}$ 

ALL UTILITY BILLS INCLUDED - A charming newly refurbished studio apartment in the vibrant area of Bloomsbury, London WC1H. This stunning self-contained studio comprises a spacious sleeping/living area with a comfortable double bed, a fully equipped modern kitchenette, and a contemporary tiled en-suite bathroom featuring a power shower and heated towel rail. Tenants further benefit from a free flat-screen TV with free selected Sky channels, free fiber optic WIFI, air conditioning, and access to beautiful shared landscaped gardens and laundry facilities. Electricity, water, and central heating are included in the rent. The property is conveniently located in the heart of Bloomsbury, London WC1H, giving you access to a vast range of amenities including restaurants, cafes, bars, and boutiques. University College London is also only a short stroll away making this flat perfect for students and young professionals! For transport links, Russell Square (Piccadilly Line), and Euston (Northern, Victoria, and London Overground Lines) Underground Stations are only a 5-minute walk away, providing easy access to the rest of London.[...]