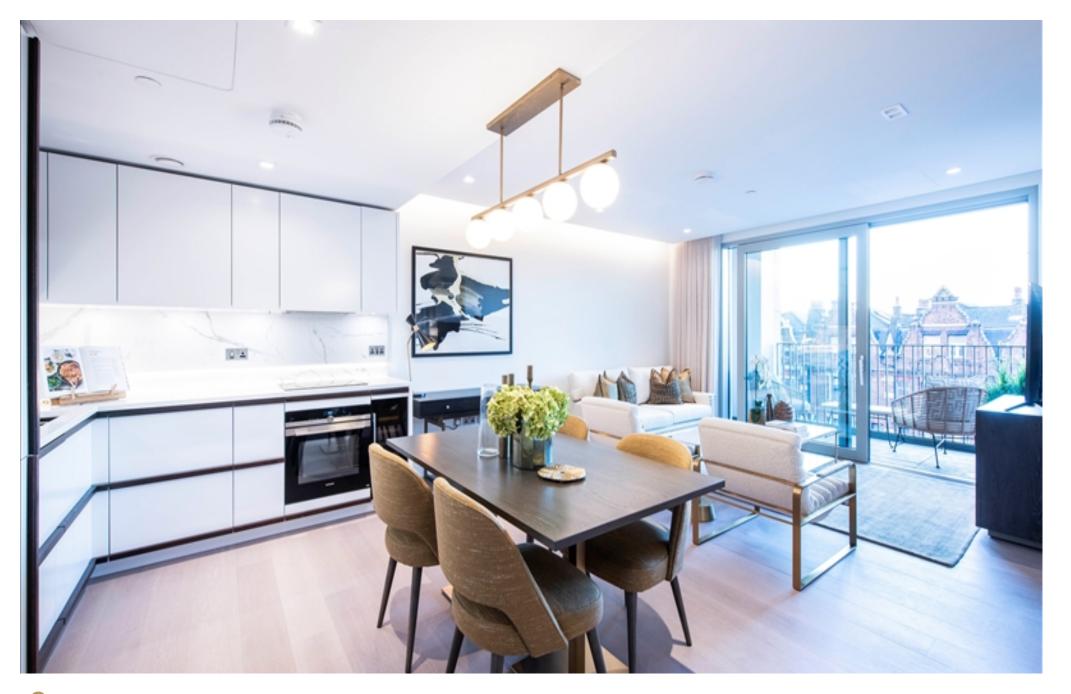

## INTERLET

GARRET MANSIONS, EDGEWARE ROAD, W2 £1,174 PW

A luxurious interior designed one-bedroom, 3rd-floor apartment, set over 575 sqft, comprising of a large open-plan reception room leading onto a private balcony. The fully integrated kitchen with appliances from Siemens and Miele including oven and induction hobs, large fridge freezer, dishwasher, and wine chiller all inset into composite stone worktops. The apartment has a double-bedroom, and a modern bathroom with comfort cooling throughout the flat. This apartment comes complete with a Samsung Smart TV and Samsung sound bar, and is offered with full use of the onsite facilities, including the Gym, pool, residents' lounge area, private dining room, conference facilities, 24-hour concierge, and Cinema Room. The apartment is ready to move in, with the internet already connected.[...]