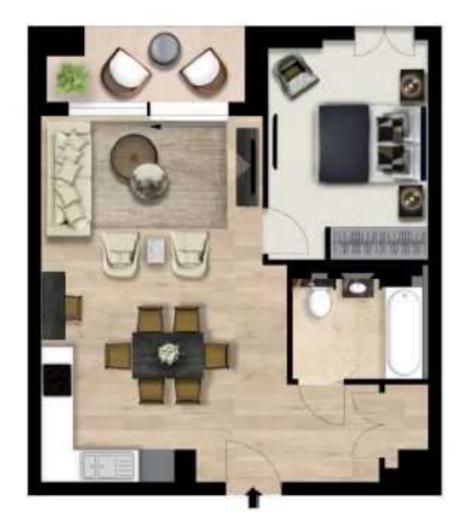

## INTERLET

GARRET MANSIONS, EDGEWARE ROAD, W2 £1,174 PW

A luxurious interior designed one-bedroom, 3rd-floor apartment, set over 575 sqft, comprising of a large open-plan reception room leading onto a private balcony. The fully integrated kitchen with appliances from Siemens and Miele including oven and induction hobs, large fridge freezer, dishwasher, and wine chiller all inset into composite stone worktops. The apartment has a double-bedroom, and a modern bathroom with comfort cooling throughout the flat. This apartment comes complete with a Samsung Smart TV and Samsung sound bar, and is offered with full use of the onsite facilities, including the Gym, pool, residents' lounge area, private dining room, conference facilities, 24-hour concierge, and Cinema Room. The apartment is ready to move in, with the internet already connected.[...]