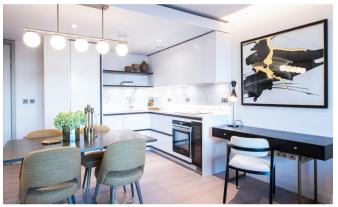

## INTERLET

GARRET MANSIONS, EDGEWARE ROAD, W2 £1,174 PW

A luxurious interior designed one-bedroom, 3rd-floor apartment, set over 575 sqft, comprising of a large open-plan reception room leading onto a private balcony. The fully integrated kitchen with appliances from Siemens and Miele including oven and induction hobs, large fridge freezer, dishwasher, and wine chiller all inset into composite stone worktops. The apartment has a double-bedroom, and a modern bathroom with comfort cooling throughout the flat. This apartment comes complete with a Samsung Smart TV and Samsung sound bar, and is offered with full use of the onsite facilities, including the Gym, pool, residents' lounge area, private dining room, conference facilities, 24-hour concierge, and Cinema Room. The apartment is ready to move in, with the internet already connected.[...]