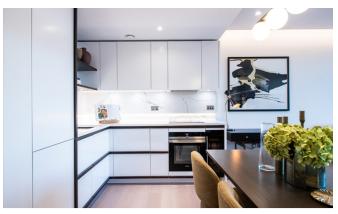

## INTERLET

GARRET MANSIONS, EDGEWARE ROAD, W2 £1,174 PW

A luxurious interior designed one-bedroom, 3rd-floor apartment, set over 575 sqft, comprising of a large open-plan reception room leading onto a private balcony. The fully integrated kitchen with appliances from Siemens and Miele including oven and induction hobs, large fridge freezer, dishwasher, and wine chiller all inset into composite stone worktops. The apartment has a double-bedroom, and a modern bathroom with comfort cooling throughout the flat. This apartment comes complete with a Samsung Smart TV and Samsung sound bar, and is offered with full use of the onsite facilities, including the Gym, pool, residents' lounge area, private dining room, conference facilities, 24-hour concierge, and Cinema Room. The apartment is ready to move in, with the internet already connected.[...]