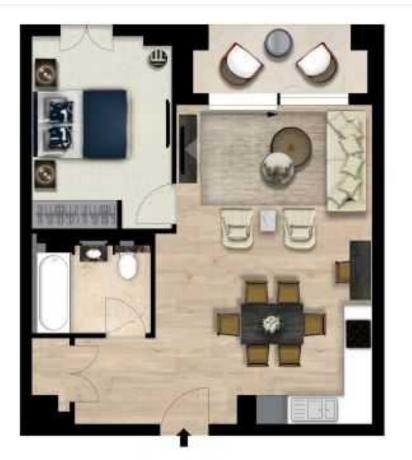

## **INTERLET**

GARRETT MANSIONS, EDGWARE ROAD, LONDON, W2 £1,134 PW

A luxurious interior-designed one-bedroom apartment set on the third floor of this prestigious building on Edgware Road, London, W2. The apartment is set over 578 sq ft and comprises a luxurious double bedroom with an en-suite bathroom, a large open-plan reception room leading onto a private balcony, and a fully integrated kitchen with appliances from Siemens and Miele. These include a large fridge freezer and a wine chiller, all inset into a composite stone worktop. Tenants further benefit from free WiFi, air conditioning, large Samsung Smart TVs, Samsung sound bars, and full access to the onsite facilities including a gym, pool, residence lounge area, private dining room, conference facilities, 24-hour concierge, and a cinema room. Garrett Mansions is conveniently located just off Edgware Road High Street, London W2, offering an array of amenities including restaurants, cafes, and retail shops. The renowned Hyde Park and Regents Park are also only a short stroll away - perfect for families or those that love the outdoors! For transport links, Edgware Road (Bakerloo, District, Circle, and Hammersmith & City Lines) Underground Station is 5 minutes away providing easy access into the City of London and neighbouring boroughs.Rent is payable monthly unless paid in advance.Holding deposit: £1,134[...]

⊨ 1 📇 1 🗔 1 🗾 578 SQFT