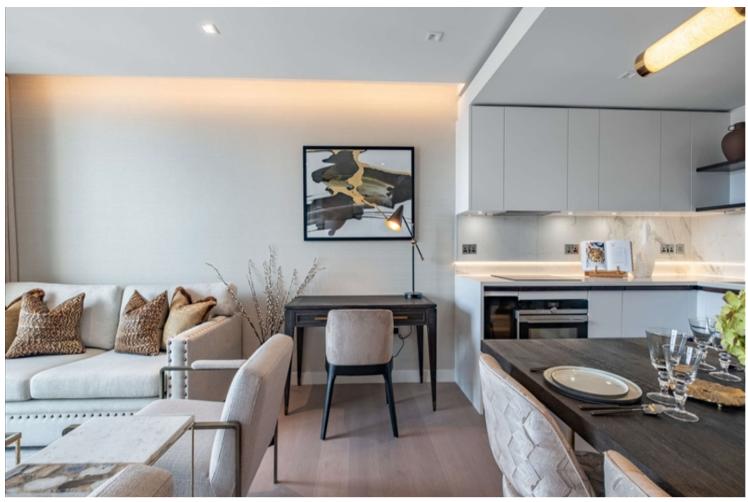

## **INTERLET**

GARRETT MANSIONS, EDGWARE ROAD, LONDON, W2 £1,134 PW

A luxurious interior-designed one-bedroom apartment set on the third floor of this prestigious building on Edgware Road, London, W2. The apartment is set over 578 sq ft and comprises a luxurious double bedroom with an en-suite bathroom, a large open-plan reception room leading onto a private balcony, and a fully integrated kitchen with appliances from Siemens and Miele. These include a large fridge freezer and a wine chiller, all inset into a composite stone worktop. Tenants further benefit from free WiFi, air conditioning, large Samsung Smart TVs, Samsung sound bars, and full access to the onsite facilities including a gym, pool, residence lounge area, private dining room, conference facilities, 24-hour concierge, and a cinema room. Garrett Mansions is conveniently located just off Edgware Road High Street, London W2, offering an array of amenities including restaurants, cafes, and retail shops. The renowned Hyde Park and Regents Park are also only a short stroll away - perfect for families or those that love the outdoors! For transport links, Edgware Road (Bakerloo, District, Circle, and Hammersmith & City Lines) Underground Station is 5 minutes away providing easy access into the City of London and neighbouring boroughs.Rent is payable monthly unless paid in advance.Holding deposit: £1,134[...]