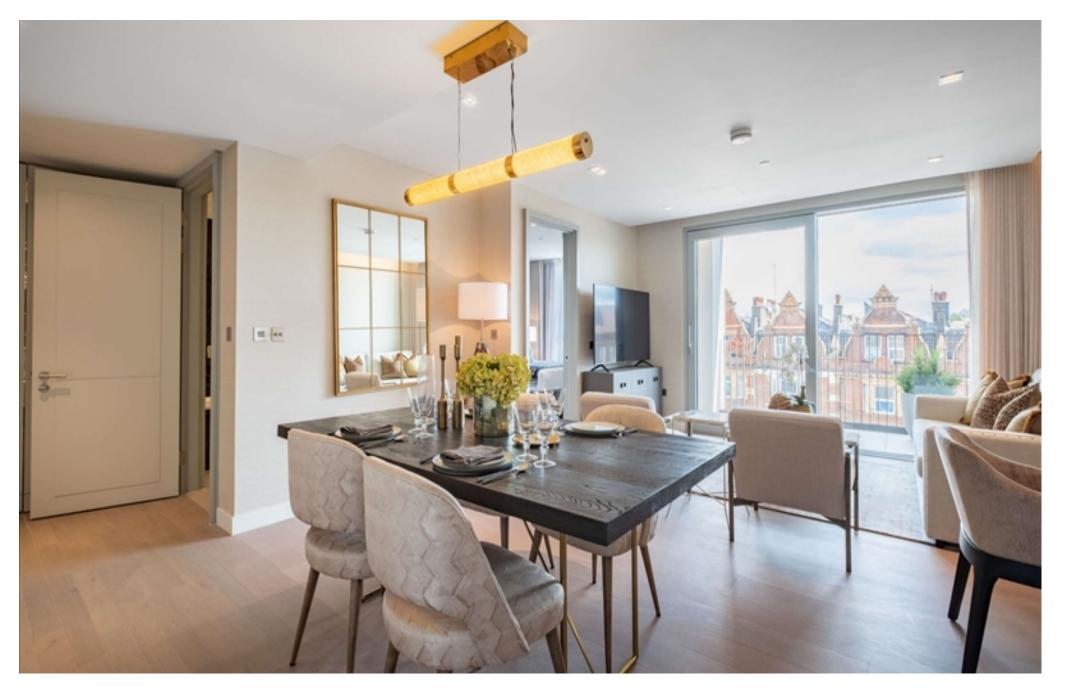

## **INTERLET**

GARRETT MANSIONS, EDGWARE ROAD, LONDON, W2 £1,134 PW

A luxurious interior-designed one-bedroom apartment set on the third floor of this prestigious building on Edgware Road, London, W2. The apartment is set over 578 sq ft and comprises a luxurious double bedroom with an en-suite bathroom, a large open-plan reception room leading onto a private balcony, and a fully integrated kitchen with appliances from Siemens and Miele. These include a large fridge freezer and a wine chiller, all inset into a composite stone worktop. Tenants further benefit from free WiFi, air conditioning, large Samsung Smart TVs, Samsung sound bars, and full access to the onsite facilities including a gym, pool, residence lounge area, private dining room, conference facilities, 24-hour concierge, and a cinema room. Garrett Mansions is conveniently located just off Edgware Road High Street, London W2, offering an array of amenities including restaurants, cafes, and retail shops. The renowned Hyde Park and Regents Park are also only a short stroll away - perfect for families or those that love the outdoors! For transport links, Edgware Road (Bakerloo, District, Circle, and Hammersmith & City Lines) Underground Station is 5 minutes away providing easy access into the City of London and neighbouring boroughs.Rent is payable monthly unless paid in advance.Holding deposit: £1,134[...]