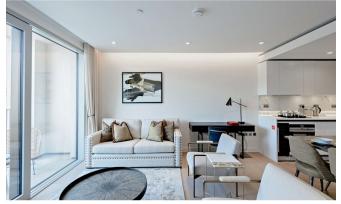

## **INTERLET**

GARRETT MANSIONS, EDGWARE ROAD, LONDON, W2 £1,134 PW

A luxurious interior-designed one-bedroom apartment set on the third floor of this prestigious building on Edgware Road, London, W2. The apartment is set over 578 sq ft and comprises a luxurious double bedroom with an en-suite bathroom, a large open-plan reception room leading onto a private balcony, and a fully integrated kitchen with appliances from Siemens and Miele. These include a large fridge freezer and a wine chiller, all inset into a composite stone worktop. Tenants further benefit from free WiFi, air conditioning, large Samsung Smart TVs, Samsung sound bars, and full access to the onsite facilities including a gym, pool, residence lounge area, private dining room, conference facilities, 24-hour concierge, and a cinema room. Garrett Mansions is conveniently located just off Edgware Road High Street, London W2, offering an array of amenities including restaurants, cafes, and retail shops. The renowned Hyde Park and Regents Park are also only a short stroll away - perfect for families or those that love the outdoors! For transport links, Edgware Road (Bakerloo, District, Circle, and Hammersmith & City Lines) Underground Station is 5 minutes away providing easy access into the City of London and neighbouring boroughs.Rent is payable monthly unless paid in advance.Holding deposit: £1,134[...]