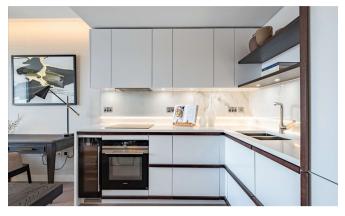

## **INTERLET**

GARRETT MANSIONS, EDGWARE ROAD, LONDON, W2 £1,134 PW

A luxurious interior-designed one-bedroom apartment set on the third floor of this prestigious building on Edgware Road, London, W2. The apartment is set over 578 sq ft and comprises a luxurious double bedroom with an en-suite bathroom, a large open-plan reception room leading onto a private balcony, and a fully integrated kitchen with appliances from Siemens and Miele. These include a large fridge freezer and a wine chiller, all inset into a composite stone worktop. Tenants further benefit from free WiFi, air conditioning, large Samsung Smart TVs, Samsung sound bars, and full access to the onsite facilities including a gym, pool, residence lounge area, private dining room, conference facilities, 24-hour concierge, and a cinema room. Garrett Mansions is conveniently located just off Edgware Road High Street, London W2, offering an array of amenities including restaurants, cafes, and retail shops. The renowned Hyde Park and Regents Park are also only a short stroll away - perfect for families or those that love the outdoors! For transport links, Edgware Road (Bakerloo, District, Circle, and Hammersmith & City Lines) Underground Station is 5 minutes away providing easy access into the City of London and neighbouring boroughs.Rent is payable monthly unless paid in advance.Holding deposit: £1,134[...]