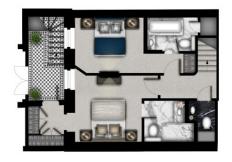

lettings@interlet.com +44(0)2077956525 www.interlet.com

Key:-

W - Wardrobe

JB - Juliette Balcony

COURT YARD LEVEL GROUND FLOOR

## INTERLET

PRINCE OF WALES TERRACE, KENSINGTON, LONDON, W8  $$\mathfrak{2},\!800~\mathrm{PW}$$ 

A unique front-facing two-bedroom apartment set over 1,027 sqft on the ground floor of this highly sought-after building in the heart of Kensington, London W8. The property comprises a large reception room with oval sash bay windows offering an abundance of natural light, a period fireplace, panelled ornate walls, oak flooring, and built-in Samsung smart TVs with Sonos soundbars. The interior stairway leads down to the master bedroom featuring a range of built-in wardrobes, a full marble en-suite bathroom with underfloor heating, mirror-fronted cabinets with an integrated demister, and a door leading out to the private front courtyard. The second bedroom also offers a range of built-in wardrobes and an en-suite marble shower room. All bedrooms are fitted with Samsung smart TVs with Sonos soundbars and air conditioning. The kitchen boasts beautiful dark oak flooring and comes fully fitted with Tuscan Calacatta marble worktops, hand-built kitchen units, and integrated Miele appliances; oven, induction hob, microwave, fridge-freezer, dishwasher, instant hot and cold water taps, and a wine fridge. The apartment is ideally located in the heart of Kensington, London W8, providing easy access to Kensington High Street, and offering a variety of shops, restaurants, and pubs. Hyde Park, Kensington Gardens, and the Design Museum. For transport links, High Street Underground Station i[...]