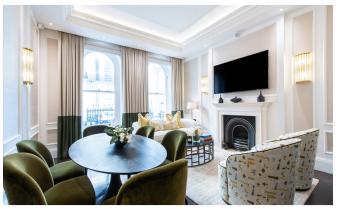

## INTERLET

PRINCE OF WALES TERRACE, KENSINGTON, LONDON, W8  $$\mathfrak{2},\!800~\mathrm{PW}$$ 

A unique front-facing two-bedroom apartment set over 1,027 sqft on the ground floor of this highly sought-after building in the heart of Kensington, London W8. The property comprises a large reception room with oval sash bay windows offering an abundance of natural light, a period fireplace, panelled ornate walls, oak flooring, and built-in Samsung smart TVs with Sonos soundbars. The interior stairway leads down to the master bedroom featuring a range of built-in wardrobes, a full marble en-suite bathroom with underfloor heating, mirror-fronted cabinets with an integrated demister, and a door leading out to the private front courtyard. The second bedroom also offers a range of built-in wardrobes and an en-suite marble shower room. All bedrooms are fitted with Samsung smart TVs with Sonos soundbars and air conditioning. The kitchen boasts beautiful dark oak flooring and comes fully fitted with Tuscan Calacatta marble worktops, hand-built kitchen units, and integrated Miele appliances; oven, induction hob, microwave, fridge-freezer, dishwasher, instant hot and cold water taps, and a wine fridge. The apartment is ideally located in the heart of Kensington, London W8, providing easy access to Kensington High Street, and offering a variety of shops, restaurants, and pubs. Hyde Park, Kensington Gardens, and the Design Museum. For transport links, High Street Underground Station i[...]