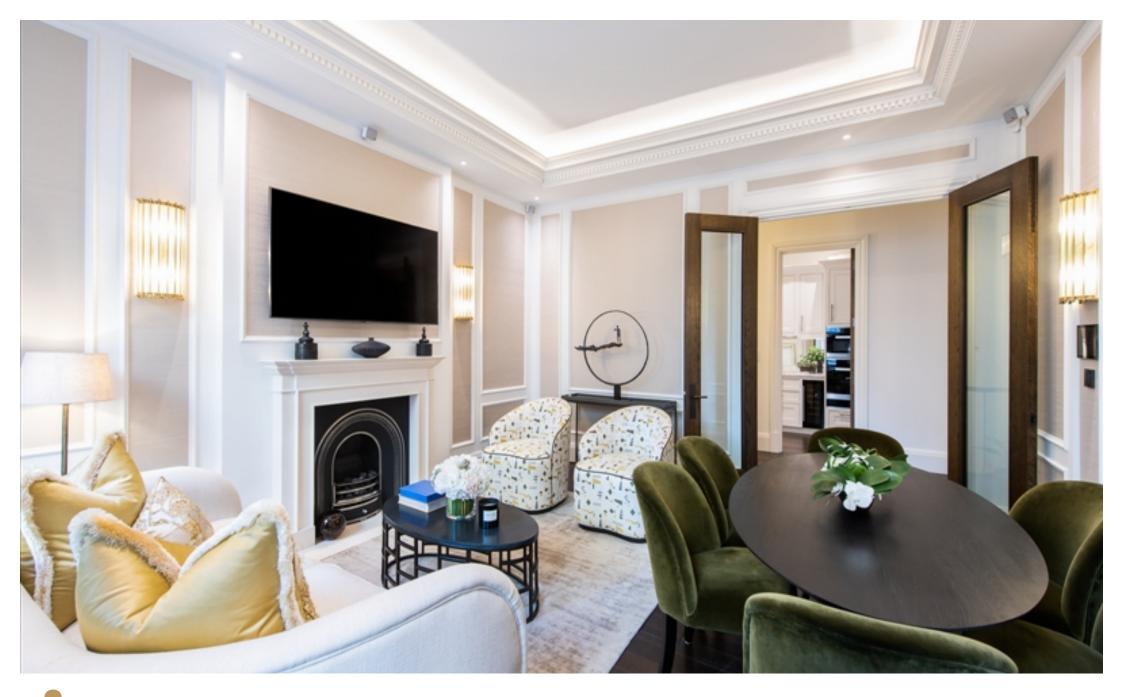

## INTERLET

PRINCE OF WALES TERRACE, KENSINGTON, LONDON, W8  $$\mathfrak{2},\!800~\mathrm{PW}$$ 

A unique front-facing two-bedroom apartment set over 1,027 sqft on the ground floor of this highly sought-after building in the heart of Kensington, London W8. The property comprises a large reception room with oval sash bay windows offering an abundance of natural light, a period fireplace, panelled ornate walls, oak flooring, and built-in Samsung smart TVs with Sonos soundbars. The interior stairway leads down to the master bedroom featuring a range of built-in wardrobes, a full marble en-suite bathroom with underfloor heating, mirror-fronted cabinets with an integrated demister, and a door leading out to the private front courtyard. The second bedroom also offers a range of built-in wardrobes and an en-suite marble shower room. All bedrooms are fitted with Samsung smart TVs with Sonos soundbars and air conditioning. The kitchen boasts beautiful dark oak flooring and comes fully fitted with Tuscan Calacatta marble worktops, hand-built kitchen units, and integrated Miele appliances; oven, induction hob, microwave, fridge-freezer, dishwasher, instant hot and cold water taps, and a wine fridge. The apartment is ideally located in the heart of Kensington, London W8, providing easy access to Kensington High Street, and offering a variety of shops, restaurants, and pubs. Hyde Park, Kensington Gardens, and the Design Museum. For transport links, High Street Underground Station i[...]