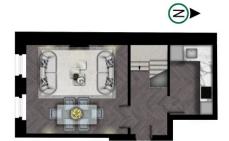

lettings@interlet.com +44(0)2077956525 www.interlet.com

Key:-

W - Wardrobe

JB - Juliette Balcony

COURT YARD LEVEL GROUND FLOOR

## INTERLET

PRINCE OF WALES TERRACE, KENSINGTON, LONDON, W8  $$\mathfrak{2},\!800~\mathrm{PW}$$ 

A unique front-facing two-bedroom apartment set over 1,027 sqft on the ground floor of this highly sought-after building in the heart of Kensington, London W8. The property comprises a large reception room with oval sash bay windows offering an abundance of natural light, a period fireplace, panelled ornate walls, oak flooring, and built-in Samsung smart TVs with Sonos soundbars. The interior stairway leads down to the master bedroom featuring a range of built-in wardrobes, a full marble en-suite bathroom with underfloor heating, mirror-fronted cabinets with an integrated demister, and a door leading out to the private front courtyard. The second bedroom also offers a range of built-in wardrobes and an en-suite marble shower room. All bedrooms are fitted with Samsung smart TVs with Sonos soundbars and air conditioning. The kitchen boasts beautiful dark oak flooring and comes fully fitted with Tuscan Calacatta marble worktops, hand-built kitchen units, and integrated Miele appliances; oven, induction hob, microwave, fridge-freezer, dishwasher, instant hot and cold water taps, and a wine fridge. The apartment is ideally located in the heart of Kensington, London W8, providing easy access to Kensington High Street, and offering a variety of shops, restaurants, and pubs. Hyde Park, Kensington Gardens, and the Design Museum. For transport links, High Street Underground Station i[...]