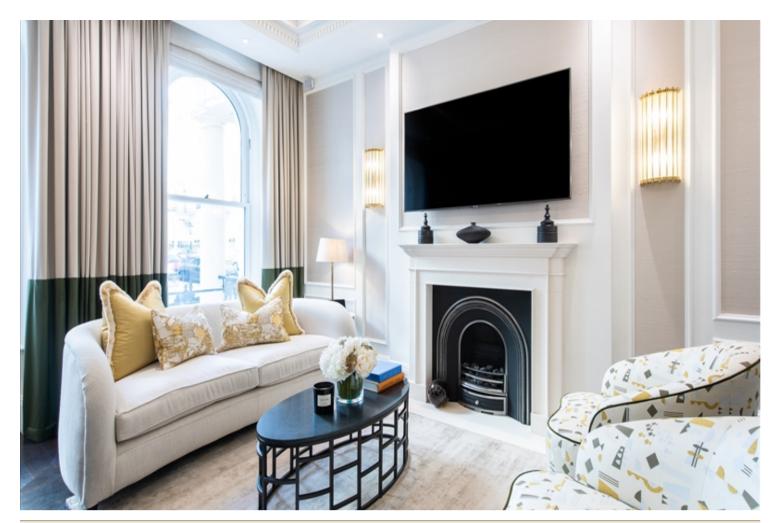

## INTERLET

PRINCE OF WALES TERRACE, KENSINGTON, LONDON, W8  $$\mathfrak{2},\!800~\mathrm{PW}$$ 

A unique front-facing two-bedroom apartment set over 1,027 sqft on the ground floor of this highly sought-after building in the heart of Kensington, London W8. The property comprises a large reception room with oval sash bay windows offering an abundance of natural light, a period fireplace, panelled ornate walls, oak flooring, and built-in Samsung smart TVs with Sonos soundbars. The interior stairway leads down to the master bedroom featuring a range of built-in wardrobes, a full marble en-suite bathroom with underfloor heating, mirror-fronted cabinets with an integrated demister, and a door leading out to the private front courtyard. The second bedroom also offers a range of built-in wardrobes and an en-suite marble shower room. All bedrooms are fitted with Samsung smart TVs with Sonos soundbars and air conditioning. The kitchen boasts beautiful dark oak flooring and comes fully fitted with Tuscan Calacatta marble worktops, hand-built kitchen units, and integrated Miele appliances; oven, induction hob, microwave, fridge-freezer, dishwasher, instant hot and cold water taps, and a wine fridge. The apartment is ideally located in the heart of Kensington, London W8, providing easy access to Kensington High Street, and offering a variety of shops, restaurants, and pubs. Hyde Park, Kensington Gardens, and the Design Museum. For transport links, High Street Underground Station i[...]