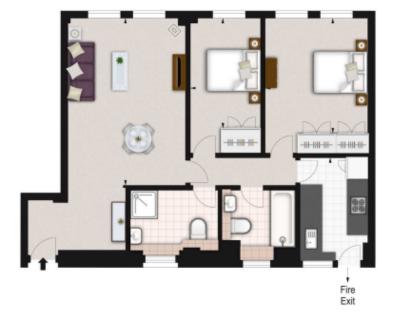

lettings@interlet.com +44(0)20 7795 6525 www.interlet.com APPROX. GROSS INTERNAL AREA \* 721 Ft <sup>2</sup> - 66.98 M <sup>2</sup>

ILLUSTRATION FOR IDENTIFICATION PURPOSES ONLY. NOT TO SCALE \* As Defined by RICS - Code of Measuring Practice

SECOND FLOOR

Address: Pelham Court, Fulham Road, Chelsea, London SW3

🛌 2 📇 2 🖽 1 🎇 1 🔀 721 SQFT