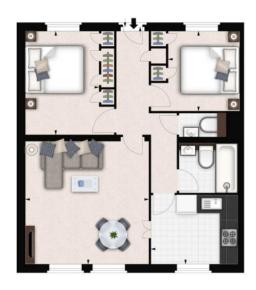

## INTERLET

FULHAM ROAD, CHELSEA, LONDON SW3 £860 PW

Located in the heart of South Kensington, London SW3, this spacious, two-bedroom apartment is set within a private ported building with a lift. The home comprises a bright reception room that opens onto a modern open-plan kitchen with fully integrated appliances and stone worktops, two double bedrooms, a modern fitted bathroom, and a guest cloakroom. Large windows running along one side of the reception room give the property a fantastic sense of openness and space. The bedrooms are complete with cosy double beds, both featuring ample storage space and sharing a modern family bathroom. The area offers a large array of excellent amenities, including exclusive fine-dining restaurants, trendy cafes, bars, clubs, and beautiful boutiques. Natural History Museum is within short walking distance, as well as Victoria and Albert Museum. Only moments away, you will find splendid Kensington Gardens and the world-famous Hyde Park. The property benefits from good transportation links, as South Kensington, Sloane Square, and Knightsbridge Underground Stations (District Line, Circle Line, and Piccadilly Line) are nearby. Holding deposit: £860[...]

lettings@interlet.com +44(0)20 7795 6525 www.interlet.com

APPROX. GROSS INTERNAL AREA \* 665 Ft 2 - 61.78 M 2