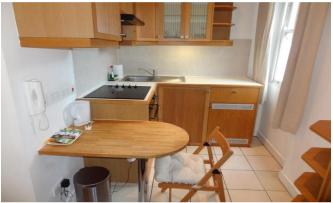

## INTERLET

CARTWRIGHT GARDENS, BLOOMSBURY, LONDON, WCIH  ${\pounds 570~\text{PW}}$ 

ALL UTILITY BILLS INCLUDED - A modern refurbished studio apartment in the vibrant area of Bloomsbury, London WC1H. This lovely apartment comprises a spacious sleeping/living area with a comfortable double bed, a fully equipped modern kitchen with an oven, cooker, fridge-freezer, and microwave, and a contemporary tiled en-suite bathroom featuring a power shower and heated towel rail. Tenants further benefit from a free flat-screen TV with free selected Sky channels, free fiber optic WIFI, air conditioning, and access to beautiful shared landscaped gardens and laundry facilities. Electricity, water, and central heating are included in the rent. The property is conveniently located in the heart of Bloomsbury, London WC1H, giving you access to a vast range of amenities including restaurants, cafes, bars, and boutiques. University College London is also only a short stroll away making this flat perfect for students and young professionals! For transport links, Russell Square (Piccadilly Line), and Euston (Northern, Victoria, and London Overground Lines) Underground Stations are only a 5-minute walk away, providing easy access to the rest of London.[...]