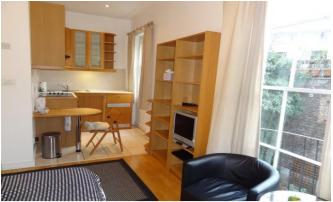

## INTERLET

CARTWRIGHT GARDENS, BLOOMSBURY, LONDON, WCIH  ${\pounds 570~\text{PW}}$ 

ALL UTILITY BILLS INCLUDED - A modern refurbished studio apartment in the vibrant area of Bloomsbury, London WC1H. This lovely apartment comprises a spacious sleeping/living area with a comfortable double bed, a fully equipped modern kitchen with an oven, cooker, fridge-freezer, and microwave, and a contemporary tiled en-suite bathroom featuring a power shower and heated towel rail. Tenants further benefit from a free flat-screen TV with free selected Sky channels, free fiber optic WIFI, air conditioning, and access to beautiful shared landscaped gardens and laundry facilities. Electricity, water, and central heating are included in the rent. The property is conveniently located in the heart of Bloomsbury, London WC1H, giving you access to a vast range of amenities including restaurants, cafes, bars, and boutiques. University College London is also only a short stroll away making this flat perfect for students and young professionals! For transport links, Russell Square (Piccadilly Line), and Euston (Northern, Victoria, and London Overground Lines) Underground Stations are only a 5-minute walk away, providing easy access to the rest of London.[...]