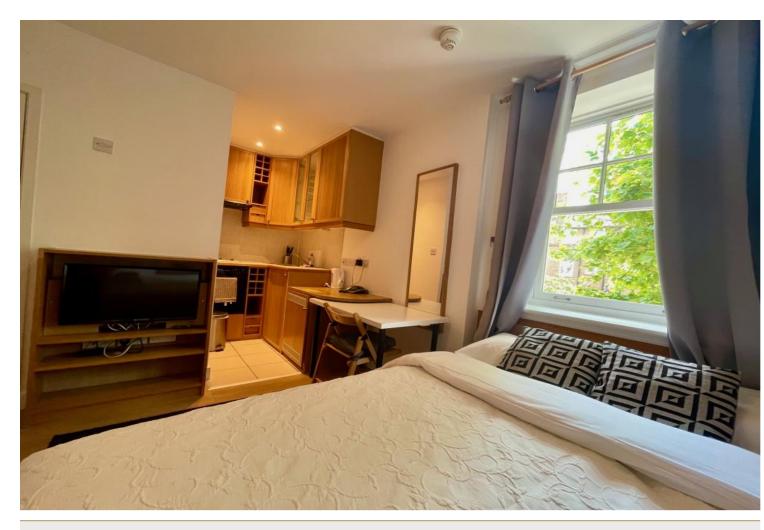

## **INTERLET**

FULHAM PALACE ROAD, HAMMERSMITH, LONDON W6 £400 PW

BILLS INCLUDED - A modern studio apartment located on the second floor of a beautiful period property in Hammersmith, London W6. The property comprises a comfortable single bed and an en-suite tiled bathroom with a power shower and heated towel rail. There is a sizeable kitchenette fully eqipped with a fridge-freezer, microwave, oven, and hob. The studio is fully furnished with laminate wood effect flooring and is inclusive of a free digital TV, free selected SKY TV channels, and free fiber optic Wi-Fi. Tenants benefit from secure bicycle storage, CCTV, and video entry phone in the building, as well as access to a communal garden and a spacious communal living area. The rent is inclusive of electricity, water, central heating, and council tax.The property is conveniently located only a short stroll away from Hammersmith Underground Station (Piccadilly, District, Hammersmith & City, and Circle Lines) providing easy access to the rest of London. Fulham, the Thames River, Charing Cross, and Imperial College are also close by. This pad is perfect for students or young professionals!Holding deposit: £400[...]