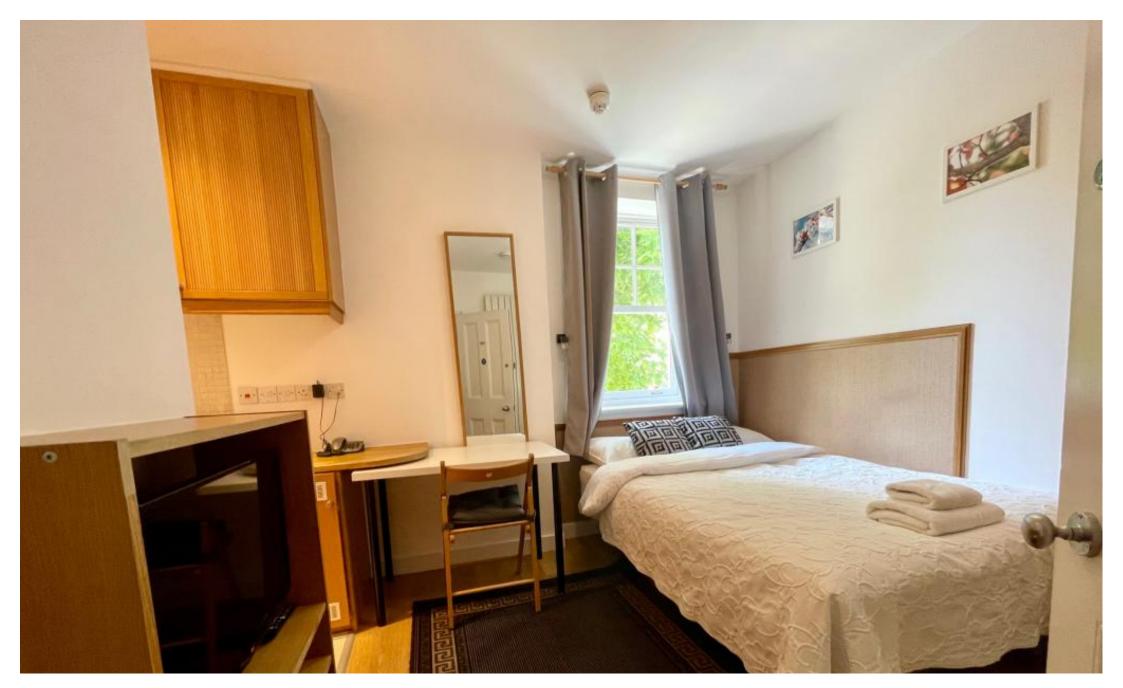

## **INTERLET**

FULHAM PALACE ROAD, HAMMERSMITH, LONDON W6 £400 PW

BILLS INCLUDED - A modern studio apartment located on the second floor of a beautiful period property in Hammersmith, London W6. The property comprises a comfortable single bed and an en-suite tiled bathroom with a power shower and heated towel rail. There is a sizeable kitchenette fully eqipped with a fridge-freezer, microwave, oven, and hob. The studio is fully furnished with laminate wood effect flooring and is inclusive of a free digital TV, free selected SKY TV channels, and free fiber optic Wi-Fi. Tenants benefit from secure bicycle storage, CCTV, and video entry phone in the building, as well as access to a communal garden and a spacious communal living area. The rent is inclusive of electricity, water, central heating, and council tax.The property is conveniently located only a short stroll away from Hammersmith Underground Station (Piccadilly, District, Hammersmith & City, and Circle Lines) providing easy access to the rest of London. Fulham, the Thames River, Charing Cross, and Imperial College are also close by. This pad is perfect for students or young professionals!Holding deposit: £400[...]