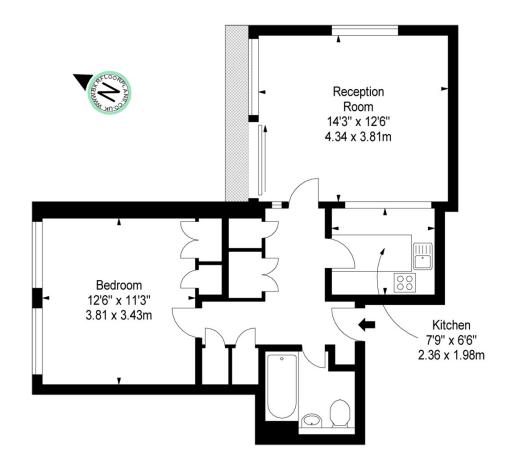

## LUKE HOUSE, ABBEY ORCHARD STREET, VICTORIA, LONDON SWIP £540 PW

Large one bedroom, one bathroom apartment with a private terrace set on the seventh floor of this superbly located building in the heart of Victoria in Central London. The apartment has a spacious, bright double bedroom, airy reception area, fully fitted kitchen and a very nice, modern bathroom. This apartment also benefits from ample storage space. The property comes with free WiFi and is set up for a Sky subscription. Tenants benefit from a dedicated building manager, 24-hour emergency helpline, secure underground parking, laundry room and lift service. Property is available Furnished or Unfurnished for SHORT or LONG TERM LET. Centrally located in Westminster, just off Victoria Street, Luke House is surrounded by shops, bars and restaurants, as well as giving easy access to the rest of the city. Residents of Luke House have easy access to some of the capital's best known historic sights – including Buckingham Palace, the Houses of Parliament and Westminster Abbey. It is a 5 minute walk to St James's Park tube station (District line) and to Victoria tube and train station (Victoria line & Gatwick Express).[...]