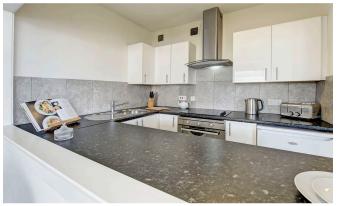

## LUKE HOUSE, ABBEY ORCHARD STREET, VICTORIA, LONDON SWIP £540 PW

Large one bedroom, one bathroom apartment with a private terrace set on the seventh floor of this superbly located building in the heart of Victoria in Central London. The apartment has a spacious, bright double bedroom, airy reception area, fully fitted kitchen and a very nice, modern bathroom. This apartment also benefits from ample storage space. The property comes with free WiFi and is set up for a Sky subscription. Tenants benefit from a dedicated building manager, 24-hour emergency helpline, secure underground parking, laundry room and lift service. Property is available Furnished or Unfurnished for SHORT or LONG TERM LET. Centrally located in Westminster, just off Victoria Street, Luke House is surrounded by shops, bars and restaurants, as well as giving easy access to the rest of the city. Residents of Luke House have easy access to some of the capital's best known historic sights – including Buckingham Palace, the Houses of Parliament and Westminster Abbey. It is a 5 minute walk to St James's Park tube station (District line) and to Victoria tube and train station (Victoria line & Gatwick Express).[...]