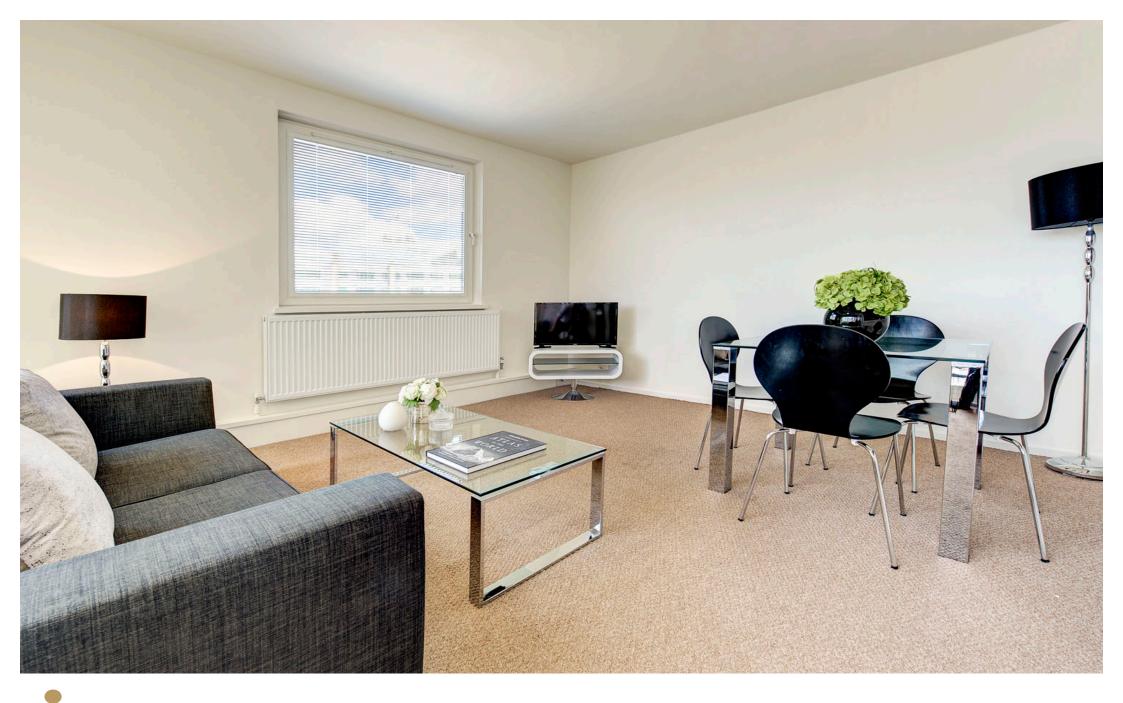

## LUKE HOUSE, ABBEY ORCHARD STREET, VICTORIA, LONDON SWIP £540 PW

Large one bedroom, one bathroom apartment with a private terrace set on the seventh floor of this superbly located building in the heart of Victoria in Central London. The apartment has a spacious, bright double bedroom, airy reception area, fully fitted kitchen and a very nice, modern bathroom. This apartment also benefits from ample storage space. The property comes with free WiFi and is set up for a Sky subscription. Tenants benefit from a dedicated building manager, 24-hour emergency helpline, secure underground parking, laundry room and lift service. Property is available Furnished or Unfurnished for SHORT or LONG TERM LET. Centrally located in Westminster, just off Victoria Street, Luke House is surrounded by shops, bars and restaurants, as well as giving easy access to the rest of the city. Residents of Luke House have easy access to some of the capital's best known historic sights – including Buckingham Palace, the Houses of Parliament and Westminster Abbey. It is a 5 minute walk to St James's Park tube station (District line) and to Victoria tube and train station (Victoria line & Gatwick Express).[...]