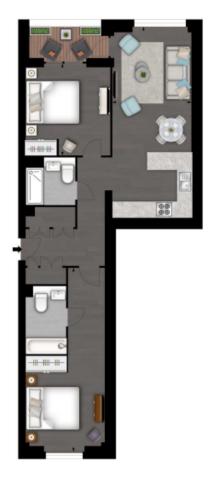

## INTERLET

CHARLES CLOWES WALK, NINE ELMS, LONDON, SWII £1,130 PW

An impressive interior-designed 2 bedroom, 2 bathroom apartment with a private balcony in Nine Elms along London's iconic South Bank SW11. This luxurious apartment is situated on the eighth floor of this prestigious building and comprises a spacious reception room complete with Samsung Smart TVs and Bose soundbars incorporating a built-in Amazon Alexa to control the apartment's lighting, and a private balcony offering breathtaking city views. Additional features include a fully fitted kitchen with integrated AEG appliances, floor-to-ceiling windows providing far-reaching views across London, a master bedroom with walk-in-wardrobes, an ensuite bathroom featuring custom-designed mirror units with integrated demisting technology, and a further double bedroom and family shower room. The building benefits from a 24-hour manned concierge along with a dedicated building manager, lift service, gym, media room, board room, and secure underground parking. The property is ideally positioned between two brand-new Northern Line underground stations (Nine Elms & Battersea Power Station), adding to the extensive transport links. Clipper river service, tree-lined footpaths, local buses, and the Pimlico Bridge also provide direct access into the neighbouring Royal Boroughs of Kensington and Chelsea.[...]

lettings@interlet.com +44(0)20 7795 6525 www.interlet.com

EIGHTH FLOOR