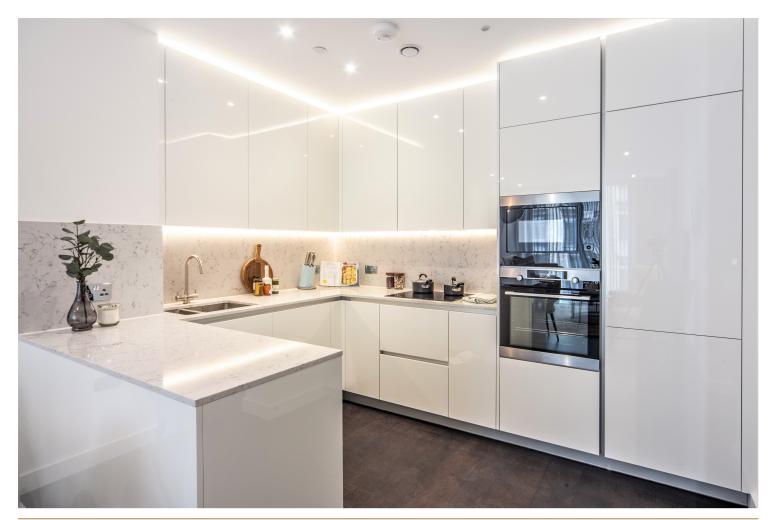

## INTERLET

CHARLES CLOWES WALK, NINE ELMS, LONDON, SWII £1,130 PW

An impressive interior-designed 2 bedroom, 2 bathroom apartment with a private balcony in Nine Elms along London's iconic South Bank SW11. This luxurious apartment is situated on the eighth floor of this prestigious building and comprises a spacious reception room complete with Samsung Smart TVs and Bose soundbars incorporating a built-in Amazon Alexa to control the apartment's lighting, and a private balcony offering breathtaking city views. Additional features include a fully fitted kitchen with integrated AEG appliances, floor-to-ceiling windows providing far-reaching views across London, a master bedroom with walk-in-wardrobes, an ensuite bathroom featuring custom-designed mirror units with integrated demisting technology, and a further double bedroom and family shower room. The building benefits from a 24-hour manned concierge along with a dedicated building manager, lift service, gym, media room, board room, and secure underground parking. The property is ideally positioned between two brand-new Northern Line underground stations (Nine Elms & Battersea Power Station), adding to the extensive transport links. Clipper river service, tree-lined footpaths, local buses, and the Pimlico Bridge also provide direct access into the neighbouring Royal Boroughs of Kensington and Chelsea.[...]