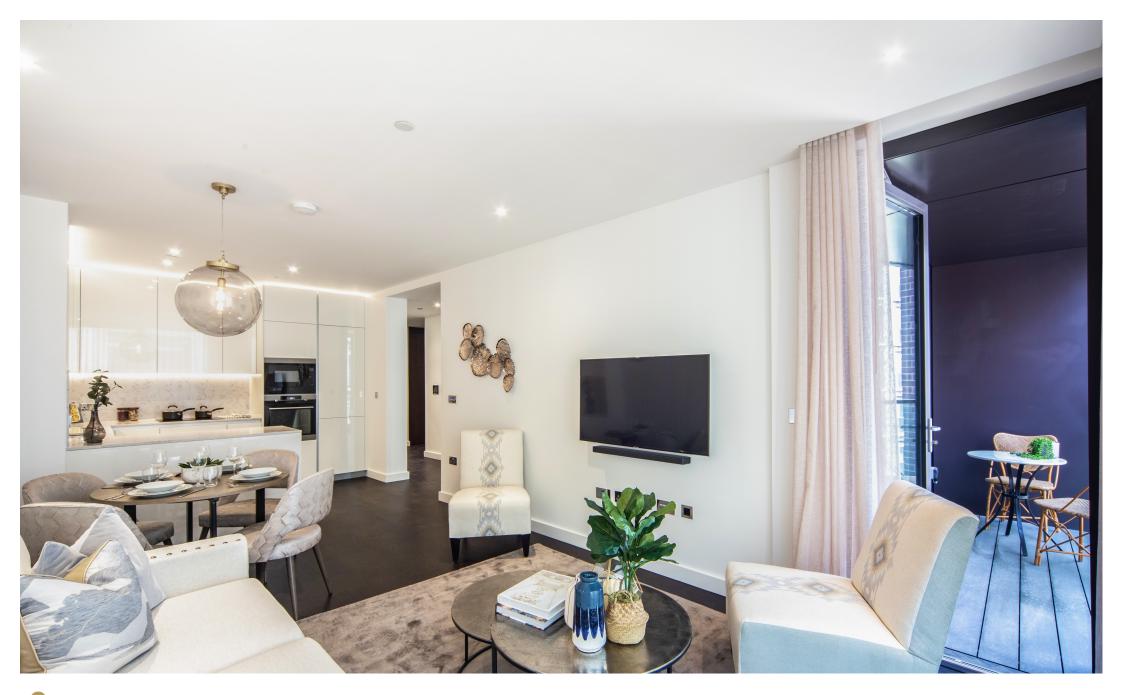

## INTERLET

CHARLES CLOWES WALK, NINE ELMS, LONDON, SWII £1,130 PW

An impressive interior-designed 2 bedroom, 2 bathroom apartment with a private balcony in Nine Elms along London's iconic South Bank SW11. This luxurious apartment is situated on the eighth floor of this prestigious building and comprises a spacious reception room complete with Samsung Smart TVs and Bose soundbars incorporating a built-in Amazon Alexa to control the apartment's lighting, and a private balcony offering breathtaking city views. Additional features include a fully fitted kitchen with integrated AEG appliances, floor-to-ceiling windows providing far-reaching views across London, a master bedroom with walk-in-wardrobes, an ensuite bathroom featuring custom-designed mirror units with integrated demisting technology, and a further double bedroom and family shower room. The building benefits from a 24-hour manned concierge along with a dedicated building manager, lift service, gym, media room, board room, and secure underground parking. The property is ideally positioned between two brand-new Northern Line underground stations (Nine Elms & Battersea Power Station), adding to the extensive transport links. Clipper river service, tree-lined footpaths, local buses, and the Pimlico Bridge also provide direct access into the neighbouring Royal Boroughs of Kensington and Chelsea.[...]