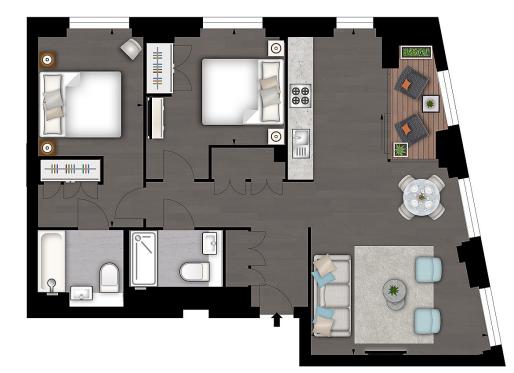

## **INTERLET**

THORNES HOUSE, NINE ELMS, LONDON, SWII £1,020 PW

An impressive interior-designed 2 bedroom, 2 bathroom apartment with a private balcony in Nine Elms along London's iconic South Bank SW11. This luxurious apartment is situated on the second floor of this prestigious building and comprises a spacious reception room complete with Samsung Smart TVs and Bose soundbars incorporating a built-in Amazon Alexa to control the apartment's lighting, and a private balcony offering breathtaking city views. Additional features include a fully fitted kitchen with integrated AEG appliances, floor-to-ceiling windows providing far-reaching views across London, a master bedroom with walk-in-wardrobes, an ensuite bathroom featuring custom-designed mirror units with integrated demisting technology, and a further double bedroom and family shower room. The building benefits from a 24-hour manned concierge along with a dedicated building manager, lift service, gym, media room, board room, and secure underground parking.Thornes House, located in London SW11, is ideally situated within the vibrant Nine Elms area on the iconic South Bank of the River Thames. This prestigious address provides residents with an enviable lifestyle in one of London's most desirable neighborhoods. Residents can take advantage of Nine Elms & Battersea Power Station (Northern Line) underground stations, tree-lined footpaths, dedicated cycle lanes, the Clipper River service[...]

Address: Thornes House, Charles Clowes Walk, Nine Elms, Londo

🛌 2 🦾 2 🖾 1 📈 886 SQFT