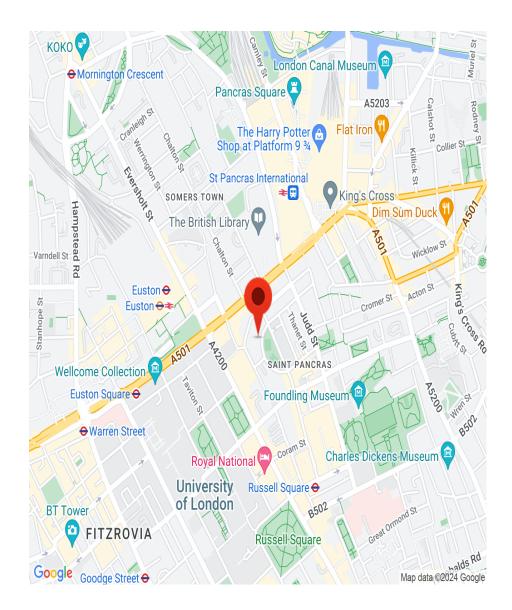

## INTERLET

CARTWRIGHT GARDENS, BLOOMSBURY, LONDON, WCIH  $\underline{\$}455\,$  PW

ALL UTILITY BILLS INCLUDED - A modern refurbished studio apartment in the vibrant area of Bloomsbury, London WC1H. This lovely apartment comprises a spacious sleeping/living area with a comfortable double bed, a fully equipped modern kitchen with an oven, cooker, fridge-freezer, and microwave, as well as your own private bathroom featuring a power shower and heated towel rail. (located just outside the flat) Tenants further benefit from a free flat-screen TV with free selected Sky channels, free fiber optic WIFI, air conditioning, and access to beautiful shared landscaped gardens and laundry facilities. Electricity, water, and central heating are included in the rent. The property is conveniently located in the heart of Bloomsbury, London WC1H, giving you access to a vast range of amenities including restaurants, cafes, bars, and boutiques. University College London is also only a short stroll away making this flat perfect for students and young professionals! For transport links, Russell Square (Piccadilly Line), and Euston (Northern, Victoria, and London Overground Lines) Underground Stations are only a 5-minute walk away, providing easy access to the rest of London.[...]