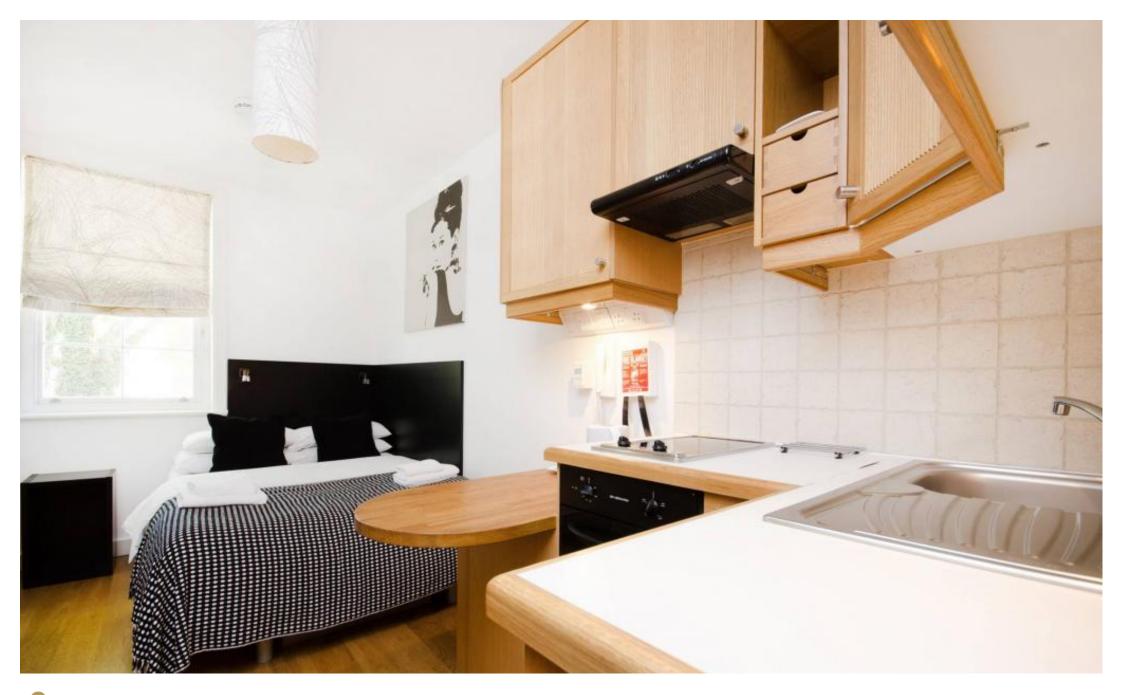

## INTERLET

CARTWRIGHT GARDENS, BLOOMSBURY, LONDON, WCIH  $\underline{\$}455\,$  PW

ALL UTILITY BILLS INCLUDED - A modern refurbished studio apartment in the vibrant area of Bloomsbury, London WC1H. This lovely apartment comprises a spacious sleeping/living area with a comfortable double bed, a fully equipped modern kitchen with an oven, cooker, fridge-freezer, and microwave, as well as your own private bathroom featuring a power shower and heated towel rail. (located just outside the flat) Tenants further benefit from a free flat-screen TV with free selected Sky channels, free fiber optic WIFI, air conditioning, and access to beautiful shared landscaped gardens and laundry facilities. Electricity, water, and central heating are included in the rent. The property is conveniently located in the heart of Bloomsbury, London WC1H, giving you access to a vast range of amenities including restaurants, cafes, bars, and boutiques. University College London is also only a short stroll away making this flat perfect for students and young professionals! For transport links, Russell Square (Piccadilly Line), and Euston (Northern, Victoria, and London Overground Lines) Underground Stations are only a 5-minute walk away, providing easy access to the rest of London.[...]