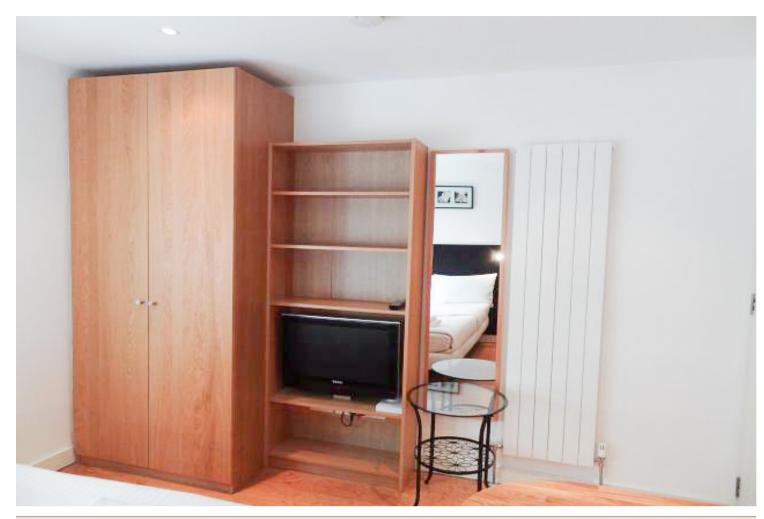

## INTERLET

CARTWRIGHT GARDENS, BLOOMSBURY, LONDON, WCIH  $\mathop{\,{}\atop \raisebox{3.5pt}{$\scriptstyle \pm 10$}}\nolimits\,\mathrm{PW}$ 

ALL UTILITY BILLS INCLUDED - A charming newly refurbished studio apartment in the vibrant area of Bloomsbury, London WC1H. This stunning apartment comprises a spacious sleeping/living area with a comfortable double bed, a fully equipped modern kitchenette, and a contemporary tiled en-suite bathroom featuring a power shower and heated towel rail. Tenants further benefit from a free flat-screen TV with free selected Sky channels, free fiber optic WIFI, air conditioning, and access to beautiful shared landscaped gardens and laundry facilities. Electricity, water, and central heating are included in the rent. The property is conveniently located in the heart of Bloomsbury, London WC1H, giving you access to a vast range of amenities including restaurants, cafes, bars, and boutiques. University College London is also only a short stroll away making this flat perfect for students and young professionals! For transport links, Russell Square (Piccadilly Line), and Euston (Northern, Victoria, and London Overground Lines) Underground Stations are only a 5-minute walk away, providing easy access to the rest of London.[...]