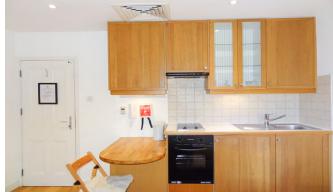

## INTERLET

CARTWRIGHT GARDENS, BLOOMSBURY, LONDON, WCIH  $\mathop{\,{}\atop \raisebox{3.5pt}{$\scriptstyle \pm 10$}}\nolimits\,\mathrm{PW}$ 

ALL UTILITY BILLS INCLUDED - A charming newly refurbished studio apartment in the vibrant area of Bloomsbury, London WC1H. This stunning apartment comprises a spacious sleeping/living area with a comfortable double bed, a fully equipped modern kitchenette, and a contemporary tiled en-suite bathroom featuring a power shower and heated towel rail. Tenants further benefit from a free flat-screen TV with free selected Sky channels, free fiber optic WIFI, air conditioning, and access to beautiful shared landscaped gardens and laundry facilities. Electricity, water, and central heating are included in the rent. The property is conveniently located in the heart of Bloomsbury, London WC1H, giving you access to a vast range of amenities including restaurants, cafes, bars, and boutiques. University College London is also only a short stroll away making this flat perfect for students and young professionals! For transport links, Russell Square (Piccadilly Line), and Euston (Northern, Victoria, and London Overground Lines) Underground Stations are only a 5-minute walk away, providing easy access to the rest of London.[...]