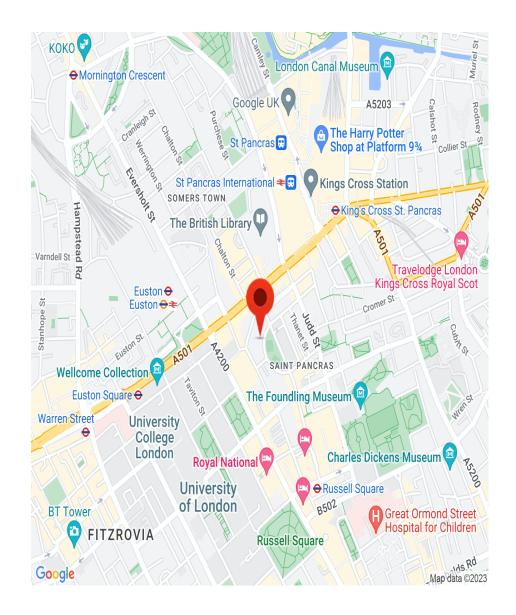

## INTERLET

CARTWRIGHT GARDENS, BLOOMSBURY, LONDON, WCIH  $\mathop{\,{}\atop \raisebox{3.5pt}{$\scriptstyle \pm 10$}}\nolimits\,\mathrm{PW}$ 

ALL UTILITY BILLS INCLUDED - A charming newly refurbished studio apartment in the vibrant area of Bloomsbury, London WC1H. This stunning apartment comprises a spacious sleeping/living area with a comfortable double bed, a fully equipped modern kitchenette, and a contemporary tiled en-suite bathroom featuring a power shower and heated towel rail. Tenants further benefit from a free flat-screen TV with free selected Sky channels, free fiber optic WIFI, air conditioning, and access to beautiful shared landscaped gardens and laundry facilities. Electricity, water, and central heating are included in the rent. The property is conveniently located in the heart of Bloomsbury, London WC1H, giving you access to a vast range of amenities including restaurants, cafes, bars, and boutiques. University College London is also only a short stroll away making this flat perfect for students and young professionals! For transport links, Russell Square (Piccadilly Line), and Euston (Northern, Victoria, and London Overground Lines) Underground Stations are only a 5-minute walk away, providing easy access to the rest of London.[...]