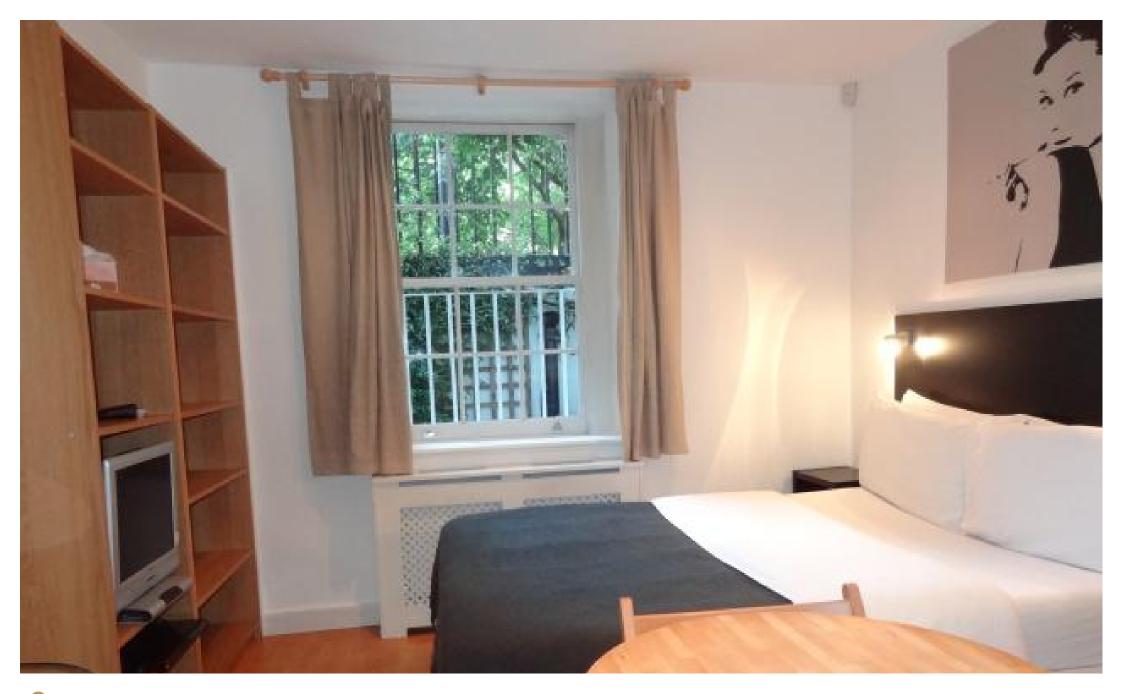

## INTERLET

CARTWRIGHT GARDENS, BLOOMSBURY, LONDON, WCIH  $\underline{\$}465\,$  PW

ALL BILLS INCLUDED - A self-contained studio apartment in the vibrant area of Bloomsbury, London WC1H. The flat benefits from a flat screen TV with free selected Sky channels and free fiber optic WIFI. It consists of a sleeping/living area with double bed and ample storage space. The kitchen is fully equipped with all modern conveniences including cooker, oven and fridge/freezer. In addition, there is a bathroom with shower. Other benefits include free shared laundry and ironing facilities, air conditioning and use of shared landscaped back gardens. Rent includes electricity, water and heating. Located on Cartwright Gardens, the vast amenities on Euston Road including restaurants, shops, bars and cafes are only a short walk away. The beautiful greenery of Cartwright Gardens and Gordon Square are a stones throw away. University College London and the British Museum are only a stroll away. For transport links, it is literally a 5 minute walk to Russell Square (Piccadilly Line) and Euston (Northern, Victoria and London Overground Lines) tube stations, providing easy access to the rest of London.Holding deposit: £465[...]