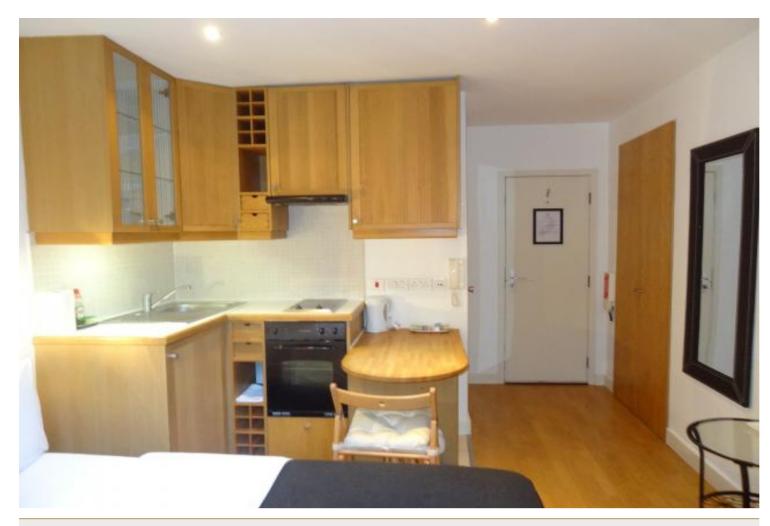

## INTERLET

CARTWRIGHT GARDENS, BLOOMSBURY, LONDON, WCIH  $\underline{\$}465\,$  PW

ALL BILLS INCLUDED - A self-contained studio apartment in the vibrant area of Bloomsbury, London WC1H. The flat benefits from a flat screen TV with free selected Sky channels and free fiber optic WIFI. It consists of a sleeping/living area with double bed and ample storage space. The kitchen is fully equipped with all modern conveniences including cooker, oven and fridge/freezer. In addition, there is a bathroom with shower. Other benefits include free shared laundry and ironing facilities, air conditioning and use of shared landscaped back gardens. Rent includes electricity, water and heating. Located on Cartwright Gardens, the vast amenities on Euston Road including restaurants, shops, bars and cafes are only a short walk away. The beautiful greenery of Cartwright Gardens and Gordon Square are a stones throw away. University College London and the British Museum are only a stroll away. For transport links, it is literally a 5 minute walk to Russell Square (Piccadilly Line) and Euston (Northern, Victoria and London Overground Lines) tube stations, providing easy access to the rest of London.Holding deposit: £465[...]