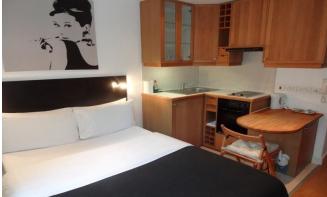

## INTERLET

CARTWRIGHT GARDENS, BLOOMSBURY, LONDON, WCIH  $\underline{\$}465\,$  PW

ALL BILLS INCLUDED - A self-contained studio apartment in the vibrant area of Bloomsbury, London WC1H. The flat benefits from a flat screen TV with free selected Sky channels and free fiber optic WIFI. It consists of a sleeping/living area with double bed and ample storage space. The kitchen is fully equipped with all modern conveniences including cooker, oven and fridge/freezer. In addition, there is a bathroom with shower. Other benefits include free shared laundry and ironing facilities, air conditioning and use of shared landscaped back gardens. Rent includes electricity, water and heating. Located on Cartwright Gardens, the vast amenities on Euston Road including restaurants, shops, bars and cafes are only a short walk away. The beautiful greenery of Cartwright Gardens and Gordon Square are a stones throw away. University College London and the British Museum are only a stroll away. For transport links, it is literally a 5 minute walk to Russell Square (Piccadilly Line) and Euston (Northern, Victoria and London Overground Lines) tube stations, providing easy access to the rest of London.Holding deposit: £465[...]