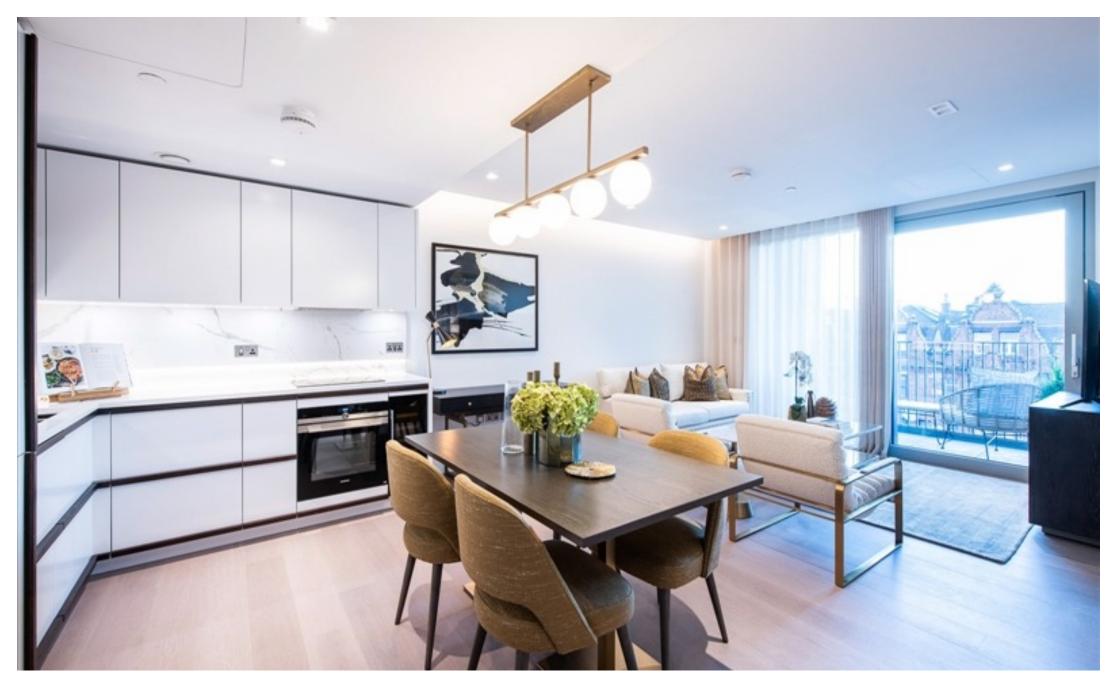

## **INTERLET**

GARRETT MANSIONS, EDGWARE ROAD, LONDON, W2 €1,025 PW

A luxurious, interior-designed one-bedroom apartment set on the fourth floor of this stunning building on Edgware Road, London, W2. The apartment is set over 578 sq ft and comprises a luxurious double bedroom with an en-suite, a large open-plan reception room leading onto a private balcony, and a fully integrated kitchen with appliances from Siemens and Miele including a large fridge freezer and a wine chiller, all inset into a composite stone worktop. Tenants further benefit from WiFi, air conditioning, large Samsung Smart TVs, Samsung sound bars, and full access to the onsite facilities including a gym, pool, residence lounge area, private dining room, conference facilities, 24-hour concierge, and a cinema room. Garrett Mansions is conveniently located just off Edgware Road High Street, London W2, offering an array of amenities including restaurants, cafes, and retail shops. The renowned Hyde Park and Regents Park are also only a short stroll away, perfect for families or those that love the outdoors! For transport links, Edgware Road (Bakerloo, District, Circle, and Hammersmith & City Lines) Underground Station is 5 minutes away providing easy access into the City of London and neighbouring boroughs.[...]