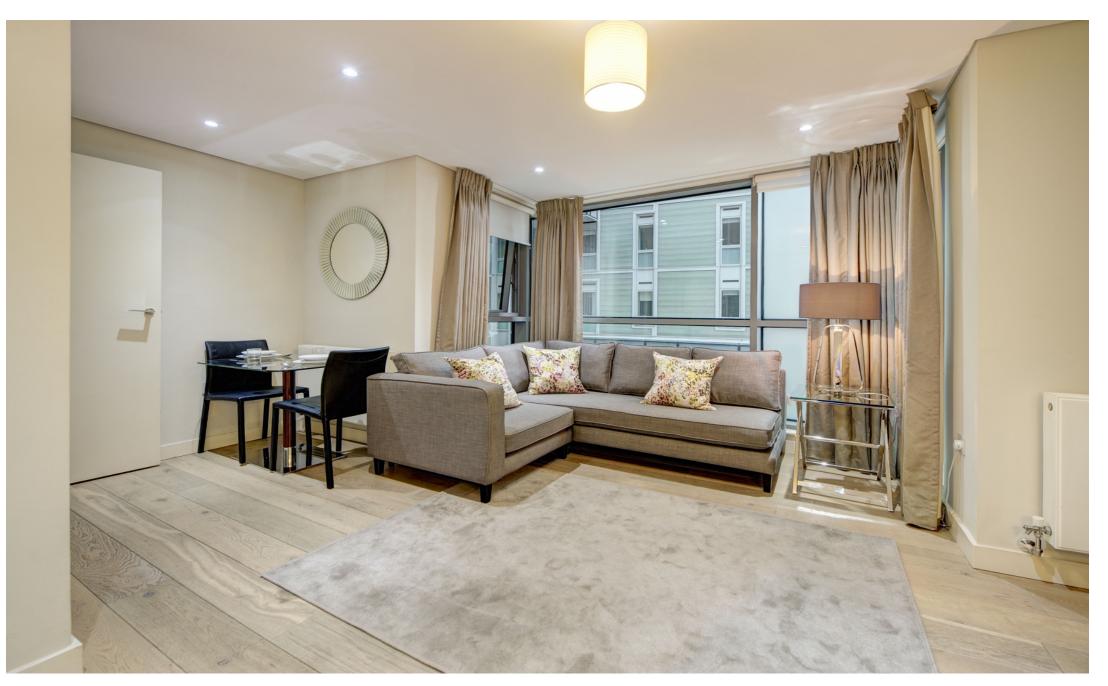

**INTERLET** 

MERCHANT SQUARE, PADDINGTON, LONDON, W2 £1,195 PW

A stunning interior-designed three-bedroom apartment with extraordinary water views, set within the heart of Paddington, London W2. The property comprises a spacious reception room, boasting superb views of the London skyline. It further comprises three double bedrooms, two contemporary bathrooms, an open-plan fully fitted kitchen, and ample storage space. The apartment is set over 794 sq ft and is situated on the second floor of this prestigious building. Tenants further benefit from a concierge, lift service, and secure underground parking. Adjacent to the Grand Union Canal, Merchant Square is a new development conveniently located moments from an array of amenities in Paddington, including fine-dining restaurants, charming cafes, boutiques, and local pubs. For transport links, (Bakerloo, Hammersmith & City, Circle, and District Lines) and Edgware Road (Circle, District, and Bakerloo Lines) provide easy access into the City of London. West Ends amenities are a leisurely walk away through tree-lined streets and green open spaces.[...]