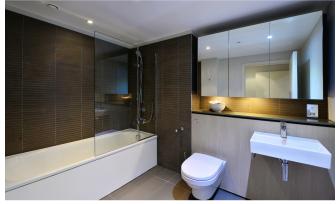

**INTERLET** 

MERCHANT SQUARE, PADDINGTON, LONDON, W2 £1,195 PW

A stunning interior-designed three-bedroom apartment with extraordinary water views, set within the heart of Paddington, London W2. The property comprises a spacious reception room, boasting superb views of the London skyline. It further comprises three double bedrooms, two contemporary bathrooms, an open-plan fully fitted kitchen, and ample storage space. The apartment is set over 794 sq ft and is situated on the second floor of this prestigious building. Tenants further benefit from a concierge, lift service, and secure underground parking. Adjacent to the Grand Union Canal, Merchant Square is a new development conveniently located moments from an array of amenities in Paddington, including fine-dining restaurants, charming cafes, boutiques, and local pubs. For transport links, (Bakerloo, Hammersmith & City, Circle, and District Lines) and Edgware Road (Circle, District, and Bakerloo Lines) provide easy access into the City of London. West Ends amenities are a leisurely walk away through tree-lined streets and green open spaces.[...]