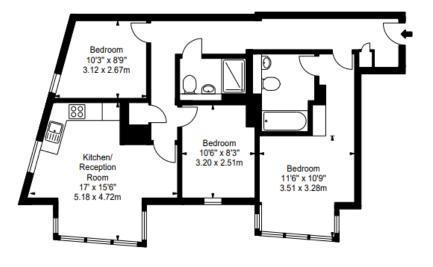

**INTERLET** 

MERCHANT SQUARE, PADDINGTON, LONDON, W2 £1,195 PW

A stunning interior-designed three-bedroom apartment with extraordinary water views, set within the heart of Paddington, London W2. The property comprises a spacious reception room, boasting superb views of the London skyline. It further comprises three double bedrooms, two contemporary bathrooms, an open-plan fully fitted kitchen, and ample storage space. The apartment is set over 794 sq ft and is situated on the second floor of this prestigious building. Tenants further benefit from a concierge, lift service, and secure underground parking. Adjacent to the Grand Union Canal, Merchant Square is a new development conveniently located moments from an array of amenities in Paddington, including fine-dining restaurants, charming cafes, boutiques, and local pubs. For transport links, (Bakerloo, Hammersmith & City, Circle, and District Lines) and Edgware Road (Circle, District, and Bakerloo Lines) provide easy access into the City of London. West Ends amenities are a leisurely walk away through tree-lined streets and green open spaces.[...]

## Approx Gross Internal Area\* 794 Sq Ft - 73.76 Sq M