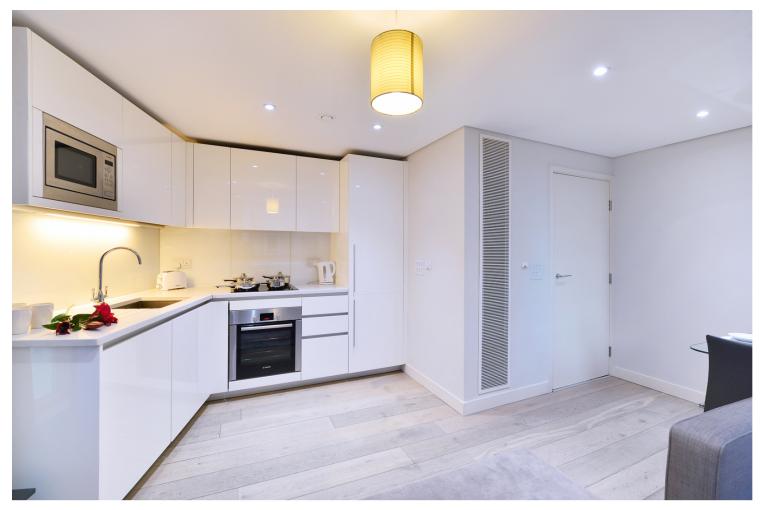

**INTERLET** 

MERCHANT SQUARE, PADDINGTON, LONDON, W2 £1,195 PW

A stunning interior-designed three-bedroom apartment with extraordinary water views, set within the heart of Paddington, London W2. The property comprises a spacious reception room, boasting superb views of the London skyline. It further comprises three double bedrooms, two contemporary bathrooms, an open-plan fully fitted kitchen, and ample storage space. The apartment is set over 794 sq ft and is situated on the second floor of this prestigious building. Tenants further benefit from a concierge, lift service, and secure underground parking. Adjacent to the Grand Union Canal, Merchant Square is a new development conveniently located moments from an array of amenities in Paddington, including fine-dining restaurants, charming cafes, boutiques, and local pubs. For transport links, (Bakerloo, Hammersmith & City, Circle, and District Lines) and Edgware Road (Circle, District, and Bakerloo Lines) provide easy access into the City of London. West Ends amenities are a leisurely walk away through tree-lined streets and green open spaces.[...]