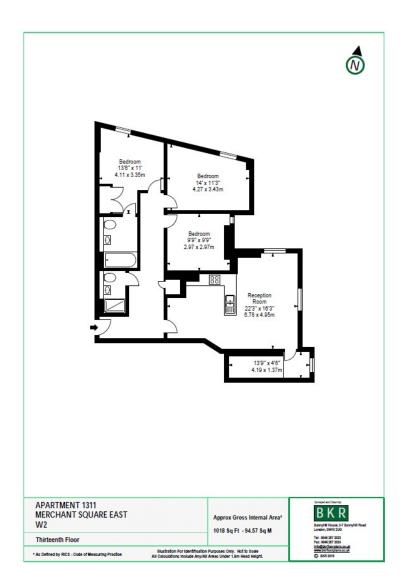

### MERCHANT SQUARE, PADDINGTON, LONDON, W2 £1,540 PW

A beautiful interior-designed apartment with stunning water views, set within the heart of the Paddington Basin, London W2. The property comprises a spacious living and entertaining space with a beautiful reception room with superb views of the London skyline. It further consists of three double bedrooms, two bathrooms, a modern open-plan fully fitted kitchen equipped with all modern appliances, and ample storage space. The apartment is set over 1000 sqft and is situated on the thirteenth floor of this prestigious building which features a concierge, lift service, and secure underground parking. Adjacent to the Grand Union Canal, Merchant Square is a new development and it is conveniently located moments from an array of amenities on Paddington, including restaurants, shops, cafes, and local pubs. For transport links, (Bakerloo, Hammersmith & City, Circle, and District Lines) and Edgware Road (Circle, District, and Bakerloo Lines) provide easy access into the City of London. West Ends amenities are a leisurely walk away through tree-lined streets and green open spaces.[...]