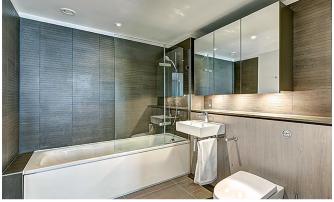

### MERCHANT SQUARE, PADDINGTON, LONDON, W2 £1,540 PW

A beautiful interior-designed apartment with stunning water views, set within the heart of the Paddington Basin, London W2. The property comprises a spacious living and entertaining space with a beautiful reception room with superb views of the London skyline. It further consists of three double bedrooms, two bathrooms, a modern open-plan fully fitted kitchen equipped with all modern appliances, and ample storage space. The apartment is set over 1000 sqft and is situated on the thirteenth floor of this prestigious building which features a concierge, lift service, and secure underground parking. Adjacent to the Grand Union Canal, Merchant Square is a new development and it is conveniently located moments from an array of amenities on Paddington, including restaurants, shops, cafes, and local pubs. For transport links, (Bakerloo, Hammersmith & City, Circle, and District Lines) and Edgware Road (Circle, District, and Bakerloo Lines) provide easy access into the City of London. West Ends amenities are a leisurely walk away through tree-lined streets and green open spaces.[...]