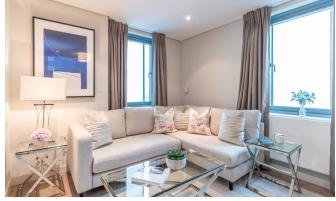

### MERCHANT SQUARE, PADDINGTON, LONDON, W2 £1,540 PW

A beautiful interior-designed apartment with stunning water views, set within the heart of the Paddington Basin, London W2. The property comprises a spacious living and entertaining space with a beautiful reception room with superb views of the London skyline. It further consists of three double bedrooms, two bathrooms, a modern open-plan fully fitted kitchen equipped with all modern appliances, and ample storage space. The apartment is set over 1000 sqft and is situated on the thirteenth floor of this prestigious building which features a concierge, lift service, and secure underground parking. Adjacent to the Grand Union Canal, Merchant Square is a new development and it is conveniently located moments from an array of amenities on Paddington, including restaurants, shops, cafes, and local pubs. For transport links, (Bakerloo, Hammersmith & City, Circle, and District Lines) and Edgware Road (Circle, District, and Bakerloo Lines) provide easy access into the City of London. West Ends amenities are a leisurely walk away through tree-lined streets and green open spaces.[...]