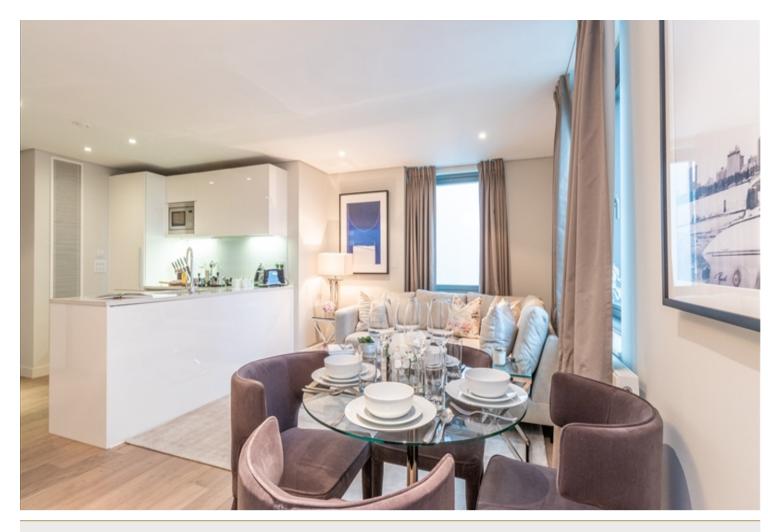

### MERCHANT SQUARE, PADDINGTON, LONDON, W2 £1,540 PW

A beautiful interior-designed apartment with stunning water views, set within the heart of the Paddington Basin, London W2. The property comprises a spacious living and entertaining space with a beautiful reception room with superb views of the London skyline. It further consists of three double bedrooms, two bathrooms, a modern open-plan fully fitted kitchen equipped with all modern appliances, and ample storage space. The apartment is set over 1000 sqft and is situated on the thirteenth floor of this prestigious building which features a concierge, lift service, and secure underground parking. Adjacent to the Grand Union Canal, Merchant Square is a new development and it is conveniently located moments from an array of amenities on Paddington, including restaurants, shops, cafes, and local pubs. For transport links, (Bakerloo, Hammersmith & City, Circle, and District Lines) and Edgware Road (Circle, District, and Bakerloo Lines) provide easy access into the City of London. West Ends amenities are a leisurely walk away through tree-lined streets and green open spaces.[...]