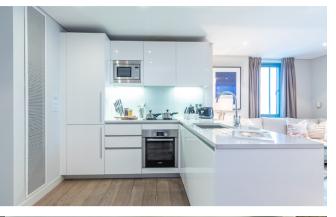

### MERCHANT SQUARE, PADDINGTON, LONDON, W2 £1,540 PW

A beautiful interior-designed apartment with stunning water views, set within the heart of the Paddington Basin, London W2. The property comprises a spacious living and entertaining space with a beautiful reception room with superb views of the London skyline. It further consists of three double bedrooms, two bathrooms, a modern open-plan fully fitted kitchen equipped with all modern appliances, and ample storage space. The apartment is set over 1000 sqft and is situated on the thirteenth floor of this prestigious building which features a concierge, lift service, and secure underground parking. Adjacent to the Grand Union Canal, Merchant Square is a new development and it is conveniently located moments from an array of amenities on Paddington, including restaurants, shops, cafes, and local pubs. For transport links, (Bakerloo, Hammersmith & City, Circle, and District Lines) and Edgware Road (Circle, District, and Bakerloo Lines) provide easy access into the City of London. West Ends amenities are a leisurely walk away through tree-lined streets and green open spaces.[...]