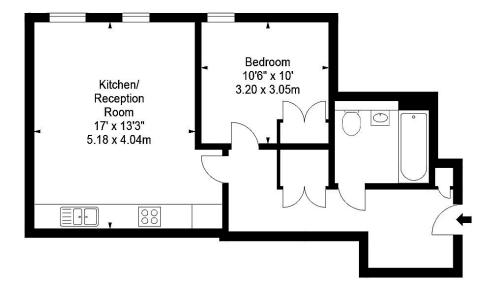

## **INTERLET**

MERCHANT SQUARE, PADDINGTON, LONDON, W2 **£7**60 PW

A beautiful, interior-designed one-bedroom apartment with superb water views, set within the heart of the Paddington Basin, London W2. The property comprises a large reception room boasting floor-to-ceiling windows with views over the Grand Union Canal, a luxurious double bedroom, elegant bathroom, a fully fitted kitchen, and ample storage space throughout. The apartment is situated on the fifth floor of this prestigious building which features a concierge, lift service, and secure underground parking. Adjacent to the Grand Union Canal, Merchant Square is a new development and it is conveniently located moments from an array of amenities in Paddington, including restaurants, shops, cafes, and local pubs. For transport links, (Bakerloo, Hammersmith & City, Circle, and District Lines) and Edgware Road (Circle, District, and Bakerloo Lines) provide easy access into the City of London. West Ends amenities are a leisurely walk away through tree-lined streets and green open spaces.[...]

Address: Merchant Square, Paddington, London, W2

⊨ 1 📇 1 🗔 1 🗾 542 SQFT