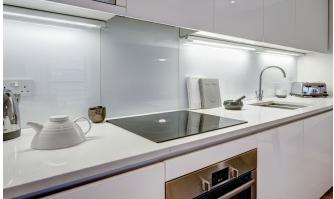

## **INTERLET**

MERCHANT SQUARE, PADDINGTON, LONDON, W2 **£7**60 PW

A beautiful, interior-designed one-bedroom apartment with superb water views, set within the heart of the Paddington Basin, London W2. The property comprises a large reception room boasting floor-to-ceiling windows with views over the Grand Union Canal, a luxurious double bedroom, elegant bathroom, a fully fitted kitchen, and ample storage space throughout. The apartment is situated on the fifth floor of this prestigious building which features a concierge, lift service, and secure underground parking. Adjacent to the Grand Union Canal, Merchant Square is a new development and it is conveniently located moments from an array of amenities in Paddington, including restaurants, shops, cafes, and local pubs. For transport links, (Bakerloo, Hammersmith & City, Circle, and District Lines) and Edgware Road (Circle, District, and Bakerloo Lines) provide easy access into the City of London. West Ends amenities are a leisurely walk away through tree-lined streets and green open spaces.[...]

Address: Merchant Square, Paddington, London, W2

⊨ 1 📇 1 🗔 1 🗾 542 SQFT