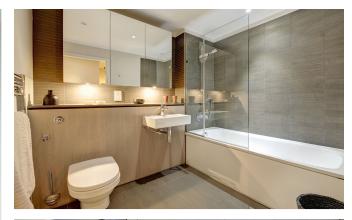

## **INTERLET**

MERCHANT SQUARE, PADDINGTON, LONDON, W2 **£7**60 PW

A beautiful, interior-designed one-bedroom apartment with superb water views, set within the heart of the Paddington Basin, London W2. The property comprises a large reception room boasting floor-to-ceiling windows with views over the Grand Union Canal, a luxurious double bedroom, elegant bathroom, a fully fitted kitchen, and ample storage space throughout. The apartment is situated on the fifth floor of this prestigious building which features a concierge, lift service, and secure underground parking. Adjacent to the Grand Union Canal, Merchant Square is a new development and it is conveniently located moments from an array of amenities in Paddington, including restaurants, shops, cafes, and local pubs. For transport links, (Bakerloo, Hammersmith & City, Circle, and District Lines) and Edgware Road (Circle, District, and Bakerloo Lines) provide easy access into the City of London. West Ends amenities are a leisurely walk away through tree-lined streets and green open spaces.[...]

Address: Merchant Square, Paddington, London, W2

⊨ 1 📇 1 🗔 1 🗾 542 SQFT