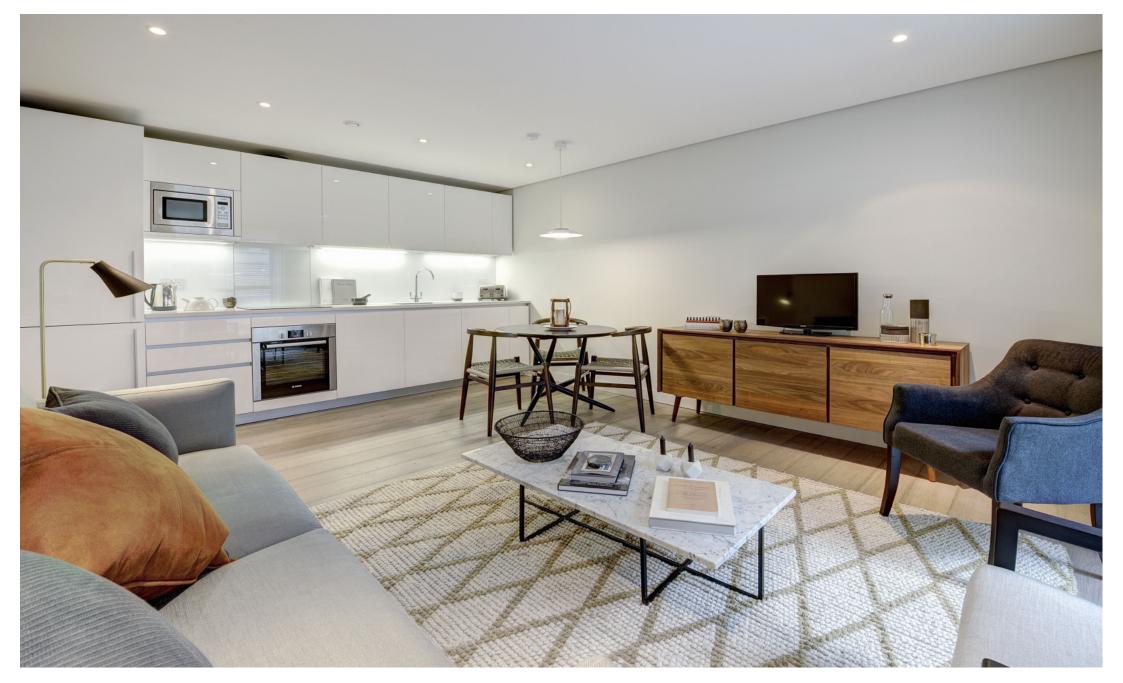

## **INTERLET**

MERCHANT SQUARE, PADDINGTON, LONDON, W2 **£7**60 PW

A beautiful, interior-designed one-bedroom apartment with superb water views, set within the heart of the Paddington Basin, London W2. The property comprises a large reception room boasting floor-to-ceiling windows with views over the Grand Union Canal, a luxurious double bedroom, elegant bathroom, a fully fitted kitchen, and ample storage space throughout. The apartment is situated on the fifth floor of this prestigious building which features a concierge, lift service, and secure underground parking. Adjacent to the Grand Union Canal, Merchant Square is a new development and it is conveniently located moments from an array of amenities in Paddington, including restaurants, shops, cafes, and local pubs. For transport links, (Bakerloo, Hammersmith & City, Circle, and District Lines) and Edgware Road (Circle, District, and Bakerloo Lines) provide easy access into the City of London. West Ends amenities are a leisurely walk away through tree-lined streets and green open spaces.[...]

Address: Merchant Square, Paddington, London, W2

⊨ 1 📇 1 🗔 1 🗾 542 SQFT