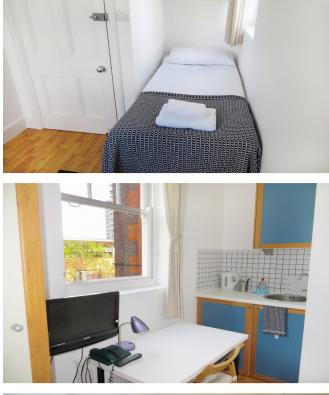

## **INTERLET**

FULHAM PALACE ROAD, FULHAM, W6 £335 PW

ALL BILLS INCLUDED – A modern single studio apartment set on the first floor of a charming period property in Hammersmith, London W6This well-presented studio offers a single bed, a private en-suite tiled bathroom with a power shower and heated towel rail, and a private kitchenette with a microwave, fridge, kettle, and essential cookware. The studio comes fully furnished with laminate wood effect flooring, a flat-screen TV with free digital channels and selected SKY TV, and free fiber optic Wi-Fi. Additional amenities include secure bicycle storage, CCTV, video entry phone, access to a beautifully maintained communal garden, and a spacious shared lounge and reception area.The rent covers all utilities—electricity, water, central heating, council tax, and Wi-Fildeally located just five minutes walk from Hammersmith Underground Station (Piccadilly, District, Hammersmith & City, and Circle Lines), the property provides excellent transport connections across London. The area is surrounded by shops, restaurants, cafes, and bars, with Fulham, the River Thames, Charing Cross Hospital, and Imperial College nearby. Hammersmith Apollo and the Lyric Theatre are also just a short walk away, offering great lifestyle and entertainment options.[...]