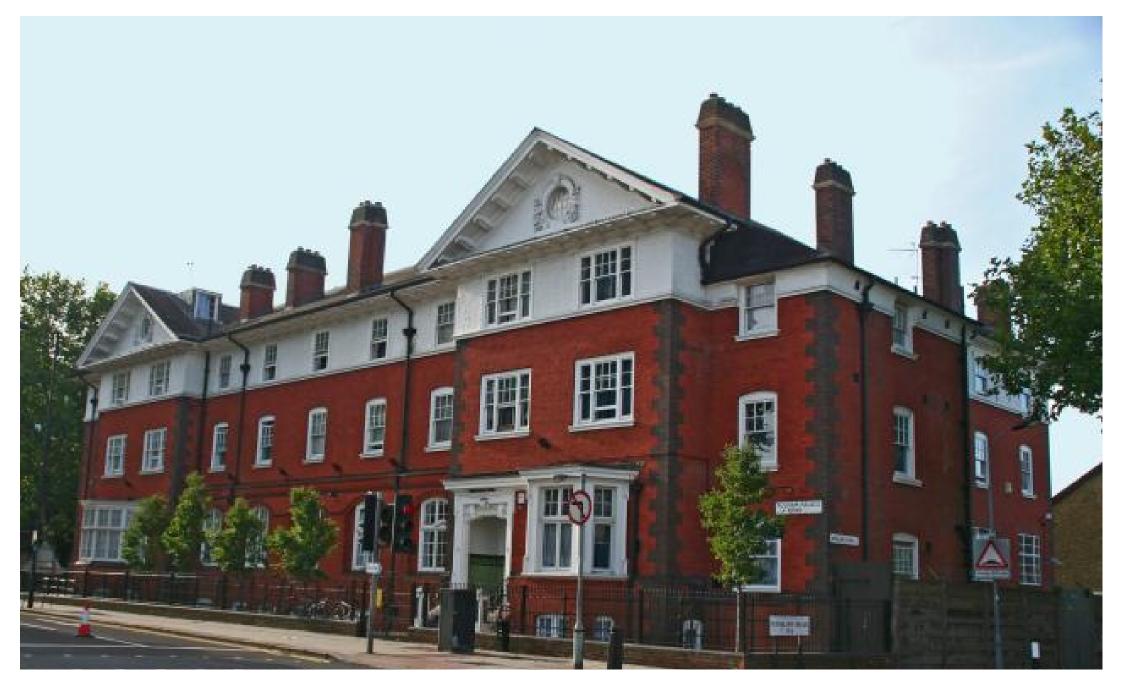

## **INTERLET**

FULHAM PALACE ROAD, FULHAM, W6 £335 PW

ALL BILLS INCLUDED – A modern single studio apartment set on the first floor of a charming period property in Hammersmith, London W6This well-presented studio offers a single bed, a private en-suite tiled bathroom with a power shower and heated towel rail, and a private kitchenette with a microwave, fridge, kettle, and essential cookware. The studio comes fully furnished with laminate wood effect flooring, a flat-screen TV with free digital channels and selected SKY TV, and free fiber optic Wi-Fi. Additional amenities include secure bicycle storage, CCTV, video entry phone, access to a beautifully maintained communal garden, and a spacious shared lounge and reception area.The rent covers all utilities—electricity, water, central heating, council tax, and Wi-Fildeally located just five minutes walk from Hammersmith Underground Station (Piccadilly, District, Hammersmith & City, and Circle Lines), the property provides excellent transport connections across London. The area is surrounded by shops, restaurants, cafes, and bars, with Fulham, the River Thames, Charing Cross Hospital, and Imperial College nearby. Hammersmith Apollo and the Lyric Theatre are also just a short walk away, offering great lifestyle and entertainment options.[...]