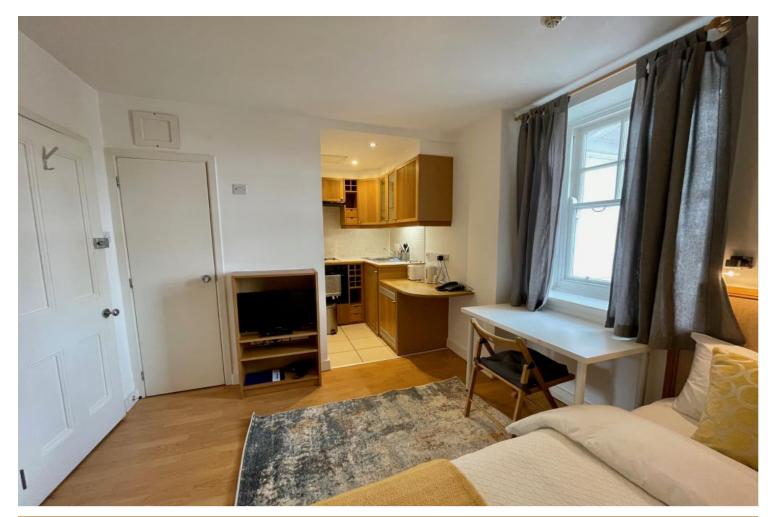

## INTERLET

FULHAM PALACE ROAD, HAMMERSMITH, LONDON, W6  ${\pm}400\,$  PW

ALL BILLS INCLUDED - A modern studio apartment located on the first floor of a beautiful period property in Hammersmith, London W6. The property comprises a comfortable double bed and an en-suite tiled bathroom with a power shower and heated towel rail. There is a sizeable kitchenette fully fitted with everyday appliances. The studio is offered fully furnished with laminate wood effect flooring and is inclusive of a free digital TV, free selected SKY TV channels, and free fiber optic Wi-Fi. Tenants benefit from secure bicycle storage, CCTV, and video entry phone in the building, as well as access to a communal garden and a spacious communal living area. The rent is inclusive of electricity, water, central heating, and council tax. The property is conveniently located only a short stroll away from Hammersmith Underground Station (Piccadilly, District, Hammersmith & City, and Circle Lines) providing easy access to the rest of London. Fulham, the Thames River, Charing Cross, and Imperial College are also close by. Perfect for students and young professionals! Holding deposit: £400[...]