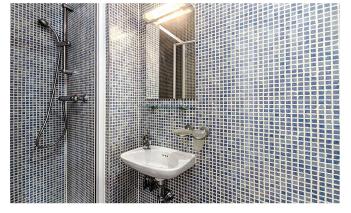

### GLOUCESTER STREET, PIMLICO, LONDON SWIV ${\pounds 470}~{\rm PW}$

UTILITY BILLS & WIFI INCLUDED - A charming top-floor studio apartment set in the vibrant heart of Pimlico, London SW1V. This bright and spacious flat boasts a comfortable double bed and an open-plan kitchen fully equipped with a hob, microwave, and fridge/freezer. Additional features include a gorgeous mosaic-tiled bathroom with a heated towel rail. The apartment also benefits from a television, free selected SKY TV channels, air conditioning, free shared laundry facilities, and large windows allowing plenty of natural light. Electricity, water, heating, and wifi are all included in the rent.Located on Gloucester Street, the property is next to a vast amount of amenities, including shops restaurants, and cafes. Warwick Square and Pimlico Academy are only a short walk away. For transport links, the property is only minutes away from Pimlico Underground Station (Victoria Line), and Victoria Station (Underground, National Rail, and Coach services) providing superb transport links to the rest of London.Available for short-term lets until September, at an increased price. Please enquire for more details. [...]