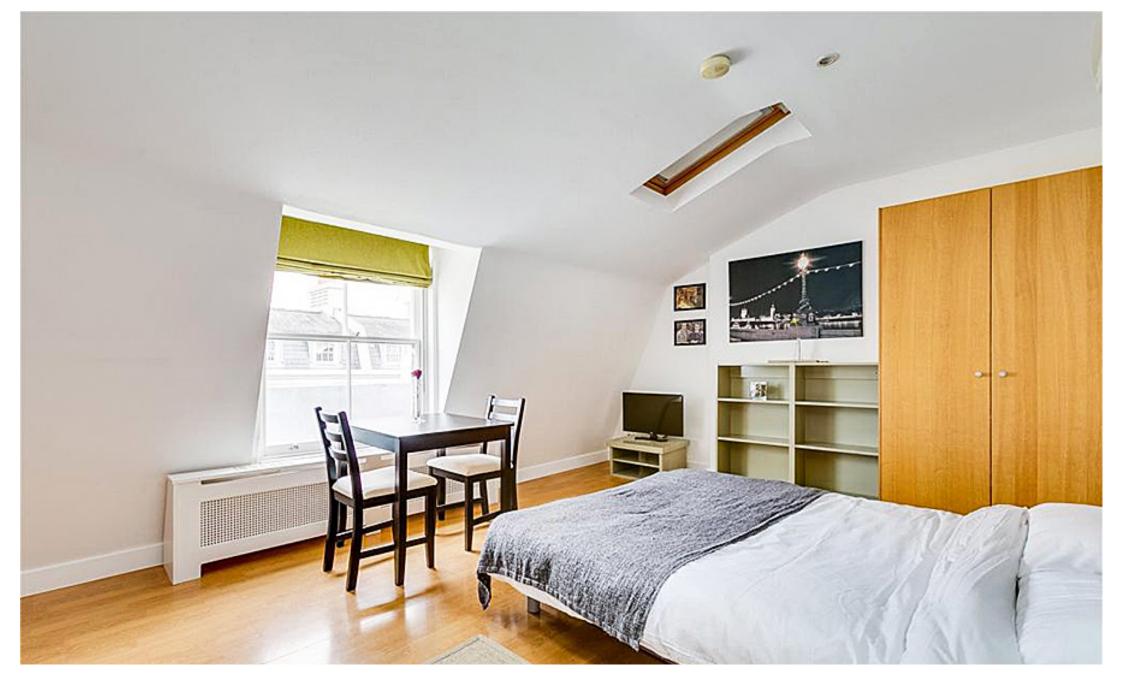

### GLOUCESTER STREET, PIMLICO, LONDON SWIV ${\pounds 470}~{\rm PW}$

UTILITY BILLS & WIFI INCLUDED - A charming top-floor studio apartment set in the vibrant heart of Pimlico, London SW1V. This bright and spacious flat boasts a comfortable double bed and an open-plan kitchen fully equipped with a hob, microwave, and fridge/freezer. Additional features include a gorgeous mosaic-tiled bathroom with a heated towel rail. The apartment also benefits from a television, free selected SKY TV channels, air conditioning, free shared laundry facilities, and large windows allowing plenty of natural light. Electricity, water, heating, and wifi are all included in the rent.Located on Gloucester Street, the property is next to a vast amount of amenities, including shops restaurants, and cafes. Warwick Square and Pimlico Academy are only a short walk away. For transport links, the property is only minutes away from Pimlico Underground Station (Victoria Line), and Victoria Station (Underground, National Rail, and Coach services) providing superb transport links to the rest of London.Available for short-term lets until September, at an increased price. Please enquire for more details. [...]