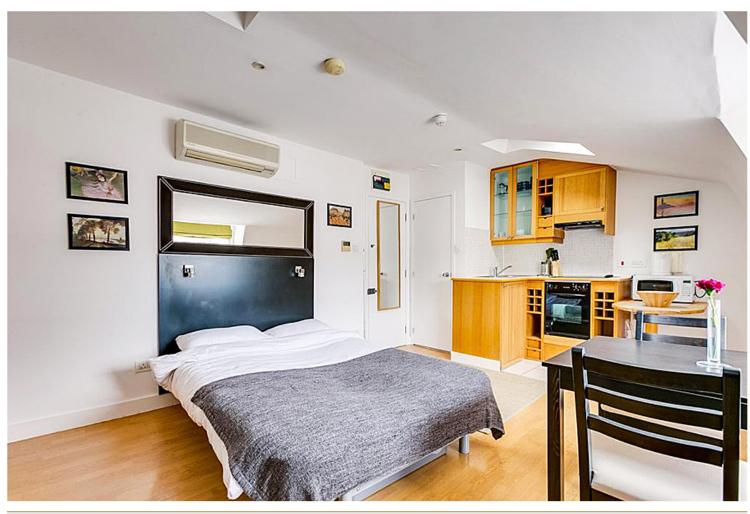

### GLOUCESTER STREET, PIMLICO, LONDON SWIV ${\pounds 470}~{\rm PW}$

UTILITY BILLS & WIFI INCLUDED - A charming top-floor studio apartment set in the vibrant heart of Pimlico, London SW1V. This bright and spacious flat boasts a comfortable double bed and an open-plan kitchen fully equipped with a hob, microwave, and fridge/freezer. Additional features include a gorgeous mosaic-tiled bathroom with a heated towel rail. The apartment also benefits from a television, free selected SKY TV channels, air conditioning, free shared laundry facilities, and large windows allowing plenty of natural light. Electricity, water, heating, and wifi are all included in the rent.Located on Gloucester Street, the property is next to a vast amount of amenities, including shops restaurants, and cafes. Warwick Square and Pimlico Academy are only a short walk away. For transport links, the property is only minutes away from Pimlico Underground Station (Victoria Line), and Victoria Station (Underground, National Rail, and Coach services) providing superb transport links to the rest of London.Available for short-term lets until September, at an increased price. Please enquire for more details. [...]