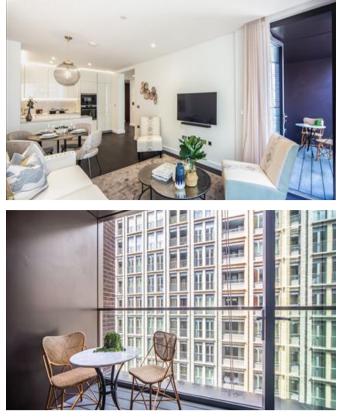

## INTERLET

CHARLES CLOWES WALK, NINE ELMS, LONDON, SWII £1,290 PW

This impressive 864 sq. ft. two-bedroom, two-bathroom apartment is Nine Elms on London's iconic South Bank, London, SW11.Positioned on the 9th floor of this prestigious building, the apartment offers access to a 24-hour concierge, a dedicated building manager, secure underground parking, and an array of premium amenities, including a gym, media room, and board room.The spacious reception area, outfitted with Samsung Smart TVs, Bose soundbars, and Amazon Alexa integration, allows control of lighting, TV, and heating for seamless comfort. The open-plan layout connects to a fully fitted kitchen with integrated AEG appliances and floor-to-ceiling windows, adding an abundance of natural light. Both double bedrooms offer ample space, with the primary bedroom featuring a luxurious en-suite bathroom. A private balcony, accessible from the reception area and one of the bedrooms, provides an inviting outdoor retreat.Key features include a private balcony, on-site gym, cinema/media room, board room, bike storage, 24-hour concierge, CCTV, lift service, and flexible rental terms. Available furnished or unfurnished, this apartment is designed for modern, sophisticated living in a prime London location.Located conveniently near several major transport links, Thornes House offers excellent connectivity across London. Just a short walk from Nine Elms Station on the Norther[...]