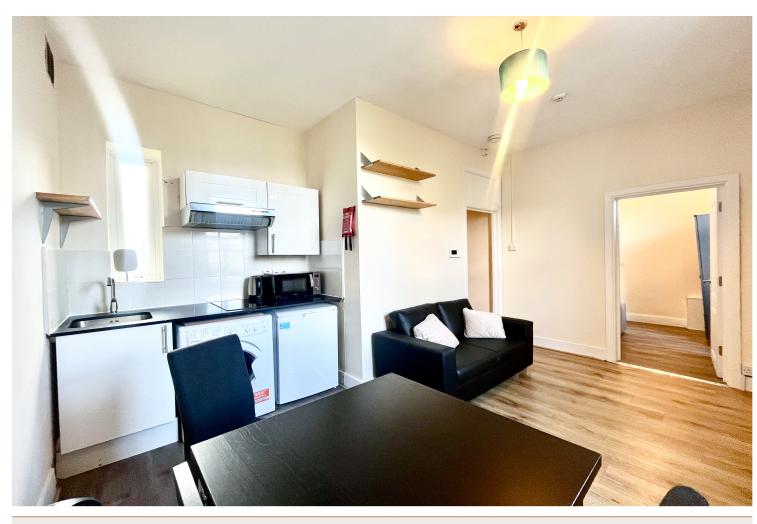

# **INTERLET**

CROMWELL ROAD, EARLS COURT, LONDON, SW5  $\pounds 450~\mathrm{PW}$ 

COUNCIL TAX & HEATING INCLUDED - A newly refurbished one-bedroom apartment located on the highly sought-after Cromwell Road, Earls Court, London SW5. The property is offered furnished and comprises a comfortable double bed, open-plan kitchen/living area fully fitted with a hob, microwave, fridge/freezer, and washer/dryer, as well as a modern en-suite bathroom and separate spacious shower room. Water contribution is £200 in total for the year. Council tax and heating are included in the rent. The property is located just off the lively streets of Earls Court, minutes away from the range of amenities that the high street has to offer, including supermarkets, local restaurants, pubs, cafes, and boutique shops. Holland Park, the famous Kensington High Street, Gloucester Road, and South Kensington are also nearby. For transport links, Earls Court Underground Station is located just five minutes walk away, well served by the District and Piccadilly Line providing easy access to the rest of the city. Holding deposit: £450[...]