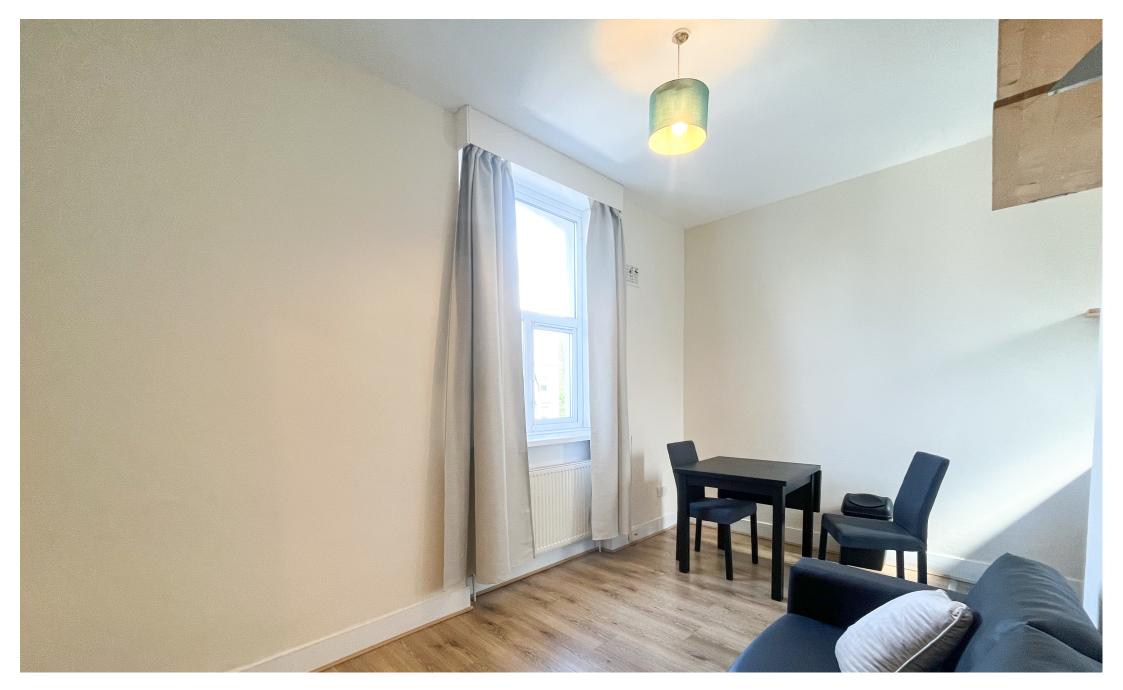

# **INTERLET**

CROMWELL ROAD, EARLS COURT, LONDON, SW5  $\pounds 450~\mathrm{PW}$ 

COUNCIL TAX & HEATING INCLUDED - A newly refurbished one-bedroom apartment located on the highly sought-after Cromwell Road, Earls Court, London SW5. The property is offered furnished and comprises a comfortable double bed, open-plan kitchen/living area fully fitted with a hob, microwave, fridge/freezer, and washer/dryer, as well as a modern en-suite bathroom and separate spacious shower room. Water contribution is £200 in total for the year. Council tax and heating are included in the rent. The property is located just off the lively streets of Earls Court, minutes away from the range of amenities that the high street has to offer, including supermarkets, local restaurants, pubs, cafes, and boutique shops. Holland Park, the famous Kensington High Street, Gloucester Road, and South Kensington are also nearby. For transport links, Earls Court Underground Station is located just five minutes walk away, well served by the District and Piccadilly Line providing easy access to the rest of the city. Holding deposit: £450[...]