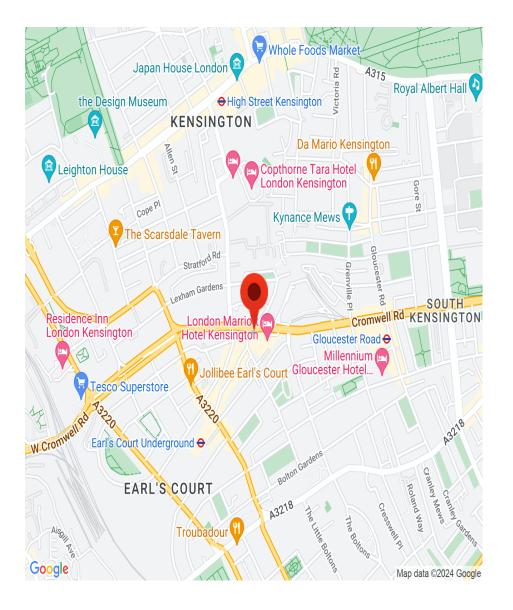

# **INTERLET**

CROMWELL ROAD, EARLS COURT, LONDON, SW5  $\pounds 450~\mathrm{PW}$ 

COUNCIL TAX & HEATING INCLUDED - A newly refurbished one-bedroom apartment located on the highly sought-after Cromwell Road, Earls Court, London SW5. The property is offered furnished and comprises a comfortable double bed, open-plan kitchen/living area fully fitted with a hob, microwave, fridge/freezer, and washer/dryer, as well as a modern en-suite bathroom and separate spacious shower room. Water contribution is £200 in total for the year. Council tax and heating are included in the rent. The property is located just off the lively streets of Earls Court, minutes away from the range of amenities that the high street has to offer, including supermarkets, local restaurants, pubs, cafes, and boutique shops. Holland Park, the famous Kensington High Street, Gloucester Road, and South Kensington are also nearby. For transport links, Earls Court Underground Station is located just five minutes walk away, well served by the District and Piccadilly Line providing easy access to the rest of the city. Holding deposit: £450[...]

Address: Cromwell Road, Earls Court, London, SW5