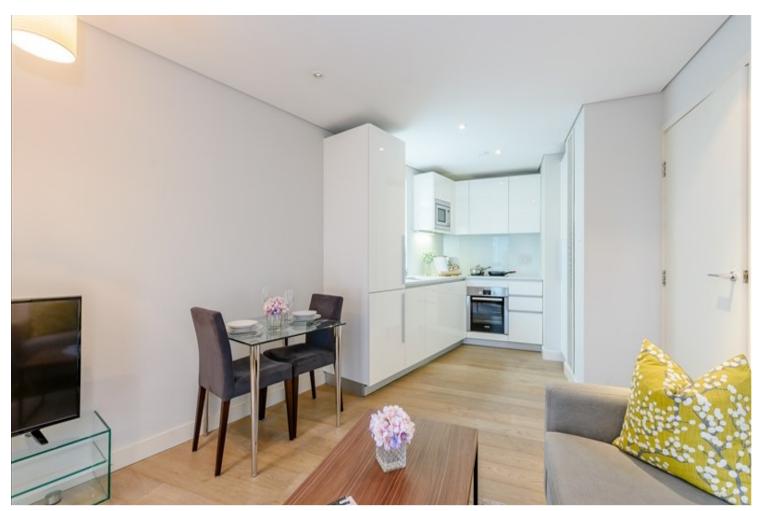

## INTERLET

MERCHANT SQUARE, PADDINGTON, LONDON W2  $\underline{\$710}\,$  PW

The stunning one-bedroom apartment is situated in a modern building in Paddington, London W2.It features a 24-hour concierge, lift service, and secure underground parking. The apartment comprises an airy reception room, a superb modern fitted open-plan kitchen with all modern appliances, a spacious double bedroom, a modern bathroom, and ample storage space. The apartment is available either furnished or unfurnished. This apartment has been interior designed to the highest standard and is set within the heart of the Paddington Basin and close to the popular West End Quay. The property offers easy access to superb transport links such as Paddington Train Station (Bakerloo, Hammersmith & City, Circle, District lines, and Heathrow Express) and Edgware Road (Circle, District, and Bakerloo lines).[...]