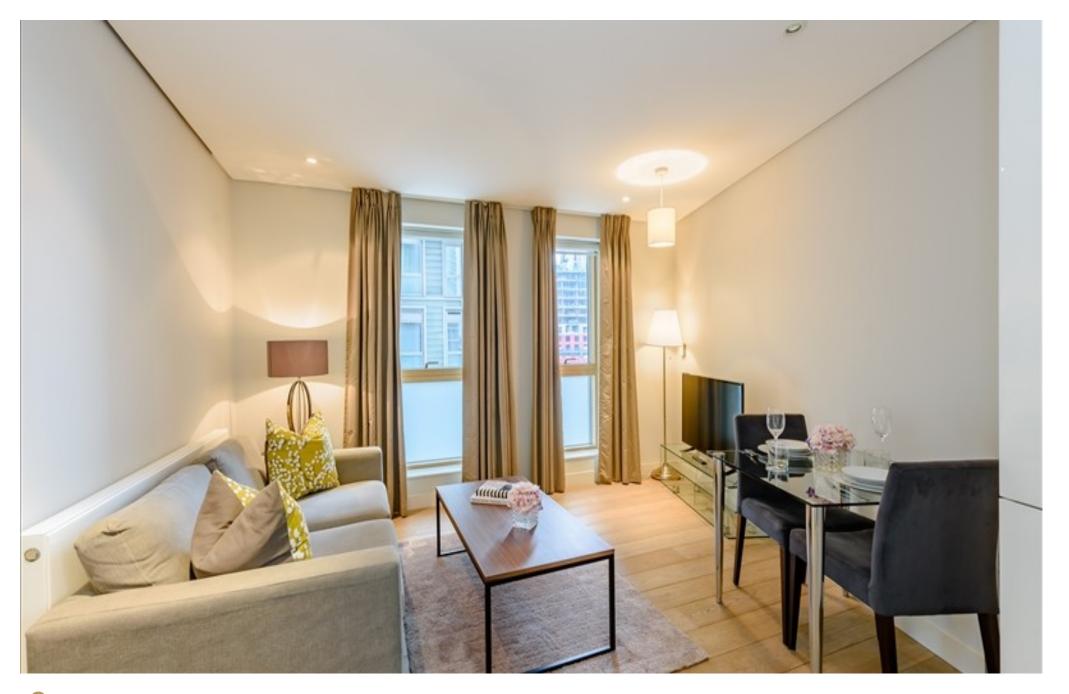

## INTERLET

MERCHANT SQUARE, PADDINGTON, LONDON W2  $\underline{\$710}\,$  PW

The stunning one-bedroom apartment is situated in a modern building in Paddington, London W2.It features a 24-hour concierge, lift service, and secure underground parking. The apartment comprises an airy reception room, a superb modern fitted open-plan kitchen with all modern appliances, a spacious double bedroom, a modern bathroom, and ample storage space. The apartment is available either furnished or unfurnished. This apartment has been interior designed to the highest standard and is set within the heart of the Paddington Basin and close to the popular West End Quay. The property offers easy access to superb transport links such as Paddington Train Station (Bakerloo, Hammersmith & City, Circle, District lines, and Heathrow Express) and Edgware Road (Circle, District, and Bakerloo lines).[...]