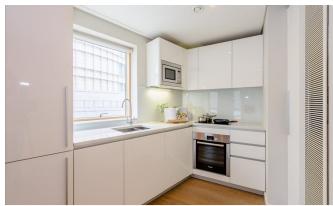

## INTERLET

MERCHANT SQUARE, PADDINGTON, LONDON W2  $\underline{\$710}\,$  PW

The stunning one-bedroom apartment is situated in a modern building in Paddington, London W2.It features a 24-hour concierge, lift service, and secure underground parking. The apartment comprises an airy reception room, a superb modern fitted open-plan kitchen with all modern appliances, a spacious double bedroom, a modern bathroom, and ample storage space. The apartment is available either furnished or unfurnished. This apartment has been interior designed to the highest standard and is set within the heart of the Paddington Basin and close to the popular West End Quay. The property offers easy access to superb transport links such as Paddington Train Station (Bakerloo, Hammersmith & City, Circle, District lines, and Heathrow Express) and Edgware Road (Circle, District, and Bakerloo lines).[...]