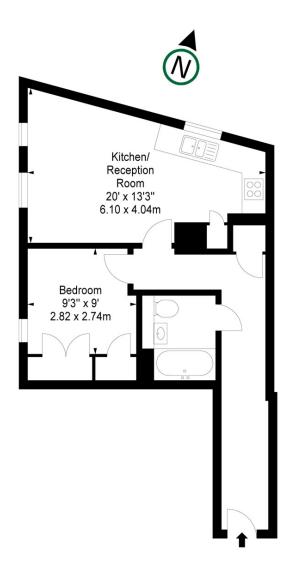

## INTERLET

MERCHANT SQUARE, PADDINGTON, LONDON W2  $\underline{\$710}\,$  PW

The stunning one-bedroom apartment is situated in a modern building in Paddington, London W2.It features a 24-hour concierge, lift service, and secure underground parking. The apartment comprises an airy reception room, a superb modern fitted open-plan kitchen with all modern appliances, a spacious double bedroom, a modern bathroom, and ample storage space. The apartment is available either furnished or unfurnished. This apartment has been interior designed to the highest standard and is set within the heart of the Paddington Basin and close to the popular West End Quay. The property offers easy access to superb transport links such as Paddington Train Station (Bakerloo, Hammersmith & City, Circle, District lines, and Heathrow Express) and Edgware Road (Circle, District, and Bakerloo lines).[...]