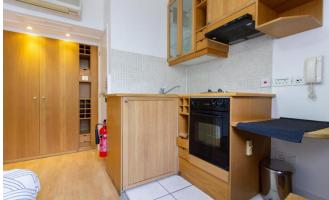

## INTERLET

GLOUCESTER STREET, PIMLICO, LONDON, SWIV £420 PW

UTILITY BILLS & WIFI INCLUDED - A charming top-floor studio apartment set in the vibrant heart of Pimlico, London SW1V. This bright and spacious flat boasts a comfortable double bed and an open-plan kitchen fully equipped with a hob, microwave, and fridge/freezer. Additional features include a gorgeous mosaic-tiled bathroom with a heated towel rail. The apartment also benefits from a television, free selected SKY TV channels, air conditioning, free shared laundry facilities, and large windows allowing plenty of natural light. Electricity, water, heating, and wifi are all included in the rent.Located on Gloucester Street, the property is next to a vast amount of amenities, including shops restaurants, and cafes. Warwick Square and Pimlico Academy are only a short walk away. For transport links, the property is only minutes away from Pimlico Underground Station (Victoria Line), and Victoria Station (Underground, National Rail, and Coach services) providing superb transport links to the rest of London.[...]