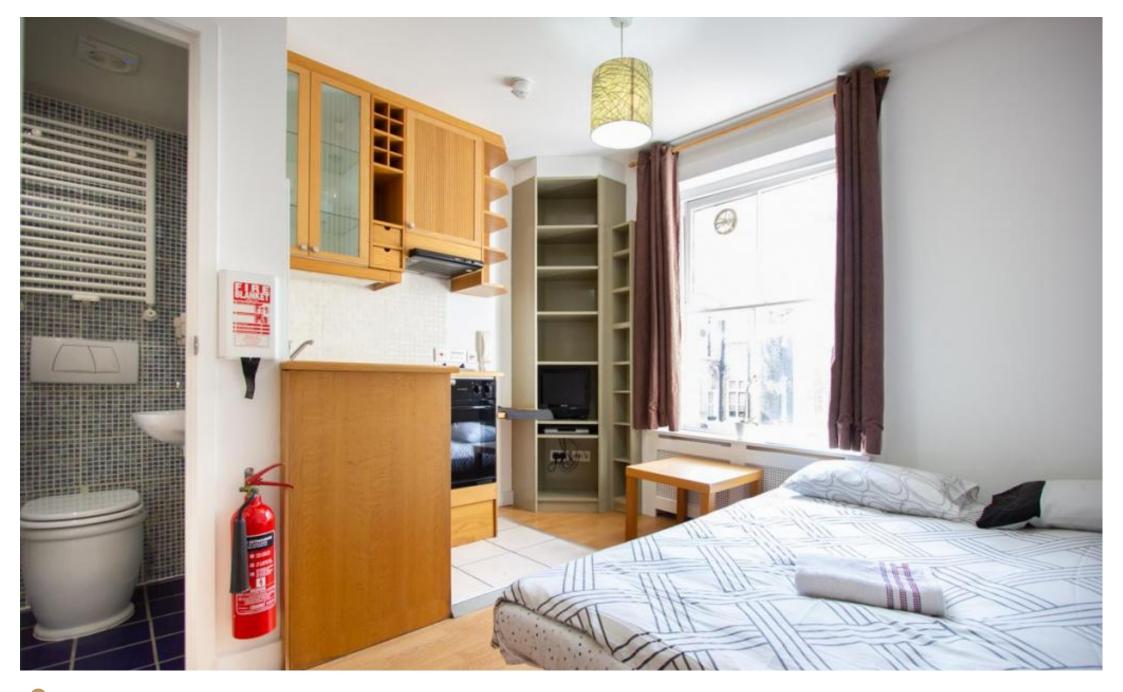

## INTERLET

GLOUCESTER STREET, PIMLICO, LONDON, SWIV £420 PW

UTILITY BILLS & WIFI INCLUDED - A charming top-floor studio apartment set in the vibrant heart of Pimlico, London SW1V. This bright and spacious flat boasts a comfortable double bed and an open-plan kitchen fully equipped with a hob, microwave, and fridge/freezer. Additional features include a gorgeous mosaic-tiled bathroom with a heated towel rail. The apartment also benefits from a television, free selected SKY TV channels, air conditioning, free shared laundry facilities, and large windows allowing plenty of natural light. Electricity, water, heating, and wifi are all included in the rent.Located on Gloucester Street, the property is next to a vast amount of amenities, including shops restaurants, and cafes. Warwick Square and Pimlico Academy are only a short walk away. For transport links, the property is only minutes away from Pimlico Underground Station (Victoria Line), and Victoria Station (Underground, National Rail, and Coach services) providing superb transport links to the rest of London.[...]