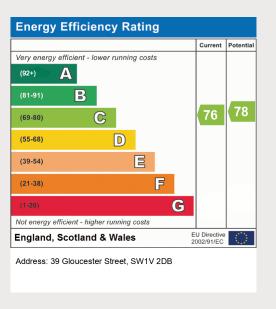

## INTERLET

GLOUCESTER STREET, PIMLICO, LONDON, SWIV £420 PW

UTILITY BILLS & WIFI INCLUDED - A charming top-floor studio apartment set in the vibrant heart of Pimlico, London SW1V. This bright and spacious flat boasts a comfortable double bed and an open-plan kitchen fully equipped with a hob, microwave, and fridge/freezer. Additional features include a gorgeous mosaic-tiled bathroom with a heated towel rail. The apartment also benefits from a television, free selected SKY TV channels, air conditioning, free shared laundry facilities, and large windows allowing plenty of natural light. Electricity, water, heating, and wifi are all included in the rent.Located on Gloucester Street, the property is next to a vast amount of amenities, including shops restaurants, and cafes. Warwick Square and Pimlico Academy are only a short walk away. For transport links, the property is only minutes away from Pimlico Underground Station (Victoria Line), and Victoria Station (Underground, National Rail, and Coach services) providing superb transport links to the rest of London.[...]