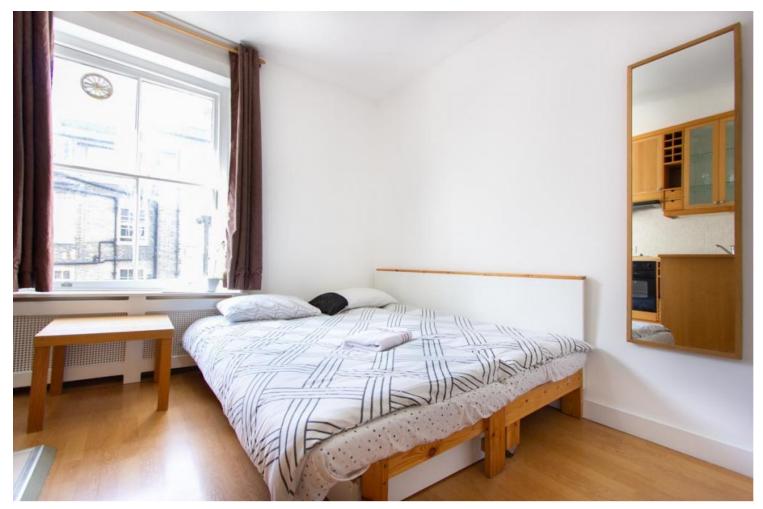

## INTERLET

GLOUCESTER STREET, PIMLICO, LONDON, SWIV £420 PW

UTILITY BILLS & WIFI INCLUDED - A charming top-floor studio apartment set in the vibrant heart of Pimlico, London SW1V. This bright and spacious flat boasts a comfortable double bed and an open-plan kitchen fully equipped with a hob, microwave, and fridge/freezer. Additional features include a gorgeous mosaic-tiled bathroom with a heated towel rail. The apartment also benefits from a television, free selected SKY TV channels, air conditioning, free shared laundry facilities, and large windows allowing plenty of natural light. Electricity, water, heating, and wifi are all included in the rent.Located on Gloucester Street, the property is next to a vast amount of amenities, including shops restaurants, and cafes. Warwick Square and Pimlico Academy are only a short walk away. For transport links, the property is only minutes away from Pimlico Underground Station (Victoria Line), and Victoria Station (Underground, National Rail, and Coach services) providing superb transport links to the rest of London.[...]