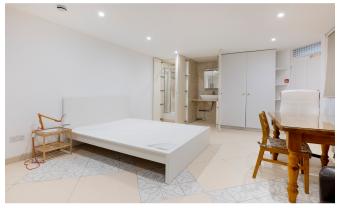

## **INTERLET**

WETHERBY PLACE, SOUTH KENSINGTON, LONDON, SW7 £334.62 PW

A spacious double room to rent on Wetherby Place, South Kensington, London SW7. This bright double room, with a private shower and sink also features a comfortable double bed, along with ample storage space. Large windows flood the space with natural light, while the layout allows ample room for a desk - perfect for studying or working from home. The flat has an ivory-tiled floor, and has access to a separate cloakroom. The toilet is shared with only one other person. Residents also have access to a shared fully fitted oak kitchen, complete with a washer/dryer, a fridge, freezer, a microwave oven, and electric hobs. The rent includes heating and water, and is located on the lower ground floor. Ideally situated near South Kensington Station and Hyde Park, the property offers easy access to the world-class shops, restaurants, and cultural attractions of Kensington High Street. Earl's Court Station (District & Piccadilly Lines) is just a 10-minute walk away, ensuring excellent connectivity to the rest of London.[...]