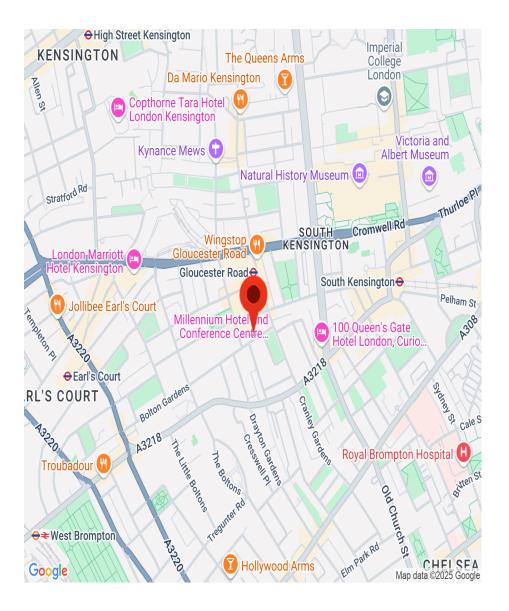

## **INTERLET**

WETHERBY PLACE, SOUTH KENSINGTON, LONDON, SW7 £334.62 PW

A spacious double room to rent on Wetherby Place, South Kensington, London SW7. This bright double room, with a private shower and sink also features a comfortable double bed, along with ample storage space. Large windows flood the space with natural light, while the layout allows ample room for a desk - perfect for studying or working from home. The flat has an ivory-tiled floor, and has access to a separate cloakroom. The toilet is shared with only one other person. Residents also have access to a shared fully fitted oak kitchen, complete with a washer/dryer, a fridge, freezer, a microwave oven, and electric hobs. The rent includes heating and water, and is located on the lower ground floor. Ideally situated near South Kensington Station and Hyde Park, the property offers easy access to the world-class shops, restaurants, and cultural attractions of Kensington High Street. Earl's Court Station (District & Piccadilly Lines) is just a 10-minute walk away, ensuring excellent connectivity to the rest of London.[...]

Address: Flat 8, 12 Wetherby Place, SW7 4ND

**▶**1 **≜**1