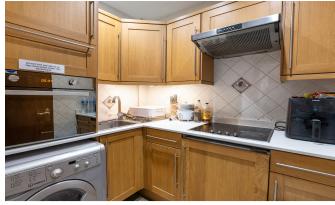

## **INTERLET**

WETHERBY PLACE, SOUTH KENSINGTON, LONDON, SW7 £334.62 PW

A spacious double room to rent on Wetherby Place, South Kensington, London SW7. This bright double room, with a private shower and sink also features a comfortable double bed, along with ample storage space. Large windows flood the space with natural light, while the layout allows ample room for a desk - perfect for studying or working from home. The flat has an ivory-tiled floor, and has access to a separate cloakroom. The toilet is shared with only one other person. Residents also have access to a shared fully fitted oak kitchen, complete with a washer/dryer, a fridge, freezer, a microwave oven, and electric hobs. The rent includes heating and water, and is located on the lower ground floor. Ideally situated near South Kensington Station and Hyde Park, the property offers easy access to the world-class shops, restaurants, and cultural attractions of Kensington High Street. Earl's Court Station (District & Piccadilly Lines) is just a 10-minute walk away, ensuring excellent connectivity to the rest of London.[...]