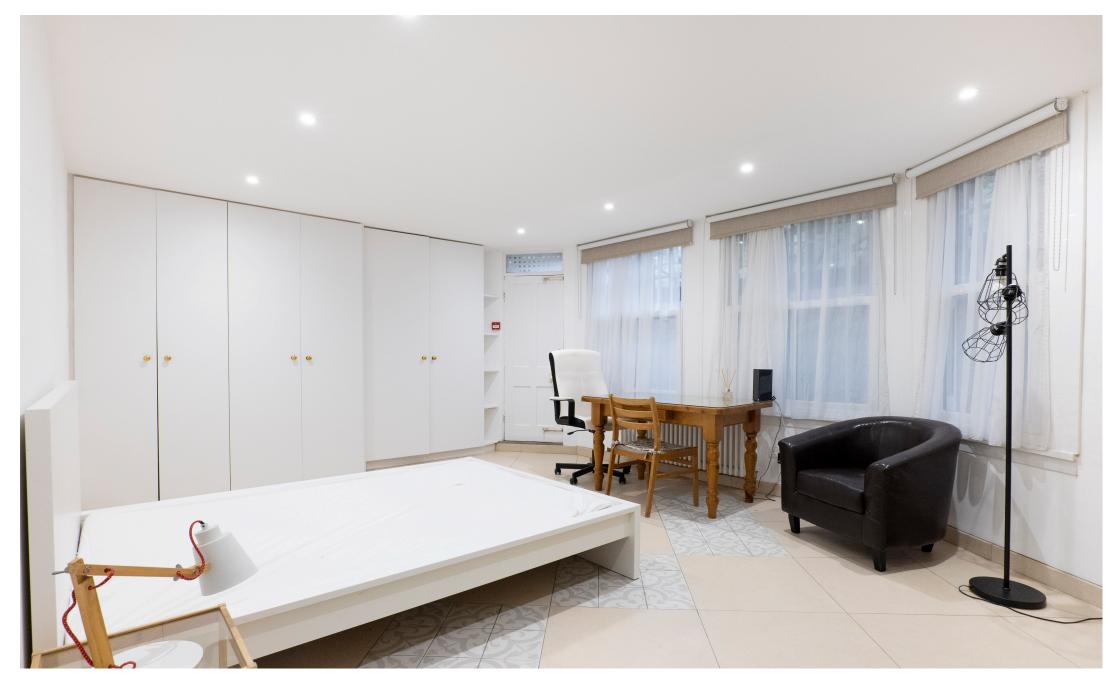

## **INTERLET**

WETHERBY PLACE, SOUTH KENSINGTON, LONDON, SW7 £334.62 PW

A spacious double room to rent on Wetherby Place, South Kensington, London SW7. This bright double room, with a private shower and sink also features a comfortable double bed, along with ample storage space. Large windows flood the space with natural light, while the layout allows ample room for a desk - perfect for studying or working from home. The flat has an ivory-tiled floor, and has access to a separate cloakroom. The toilet is shared with only one other person. Residents also have access to a shared fully fitted oak kitchen, complete with a washer/dryer, a fridge, freezer, a microwave oven, and electric hobs. The rent includes heating and water, and is located on the lower ground floor. Ideally situated near South Kensington Station and Hyde Park, the property offers easy access to the world-class shops, restaurants, and cultural attractions of Kensington High Street. Earl's Court Station (District & Piccadilly Lines) is just a 10-minute walk away, ensuring excellent connectivity to the rest of London.[...]