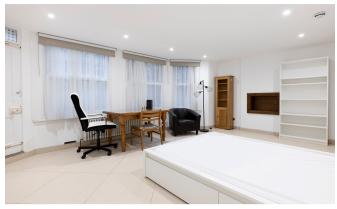

## **INTERLET**

WETHERBY PLACE, SOUTH KENSINGTON, LONDON, SW7 £334.62 PW

A spacious double room to rent on Wetherby Place, South Kensington, London SW7. This bright double room, with a private shower and sink also features a comfortable double bed, along with ample storage space. Large windows flood the space with natural light, while the layout allows ample room for a desk - perfect for studying or working from home. The flat has an ivory-tiled floor, and has access to a separate cloakroom. The toilet is shared with only one other person. Residents also have access to a shared fully fitted oak kitchen, complete with a washer/dryer, a fridge, freezer, a microwave oven, and electric hobs. The rent includes heating and water, and is located on the lower ground floor. Ideally situated near South Kensington Station and Hyde Park, the property offers easy access to the world-class shops, restaurants, and cultural attractions of Kensington High Street. Earl's Court Station (District & Piccadilly Lines) is just a 10-minute walk away, ensuring excellent connectivity to the rest of London.[...]