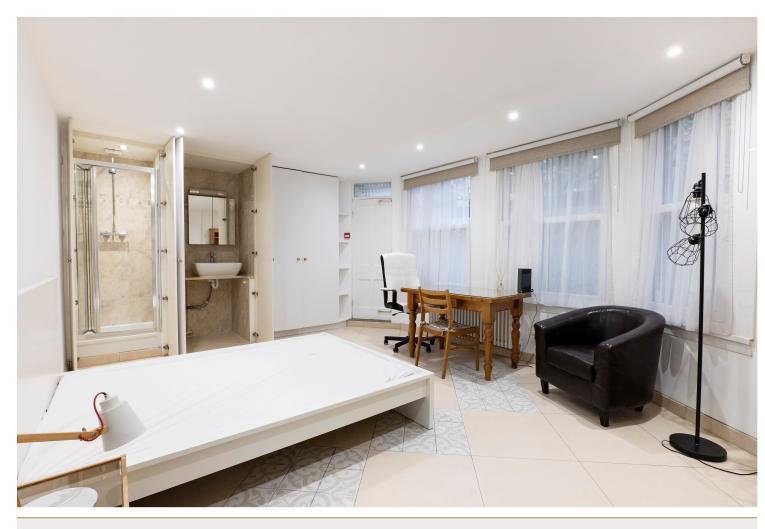

## **INTERLET**

WETHERBY PLACE, SOUTH KENSINGTON, LONDON, SW7 £334.62 PW

A spacious double room to rent on Wetherby Place, South Kensington, London SW7. This bright double room, with a private shower and sink also features a comfortable double bed, along with ample storage space. Large windows flood the space with natural light, while the layout allows ample room for a desk - perfect for studying or working from home. The flat has an ivory-tiled floor, and has access to a separate cloakroom. The toilet is shared with only one other person. Residents also have access to a shared fully fitted oak kitchen, complete with a washer/dryer, a fridge, freezer, a microwave oven, and electric hobs. The rent includes heating and water, and is located on the lower ground floor. Ideally situated near South Kensington Station and Hyde Park, the property offers easy access to the world-class shops, restaurants, and cultural attractions of Kensington High Street. Earl's Court Station (District & Piccadilly Lines) is just a 10-minute walk away, ensuring excellent connectivity to the rest of London.[...]