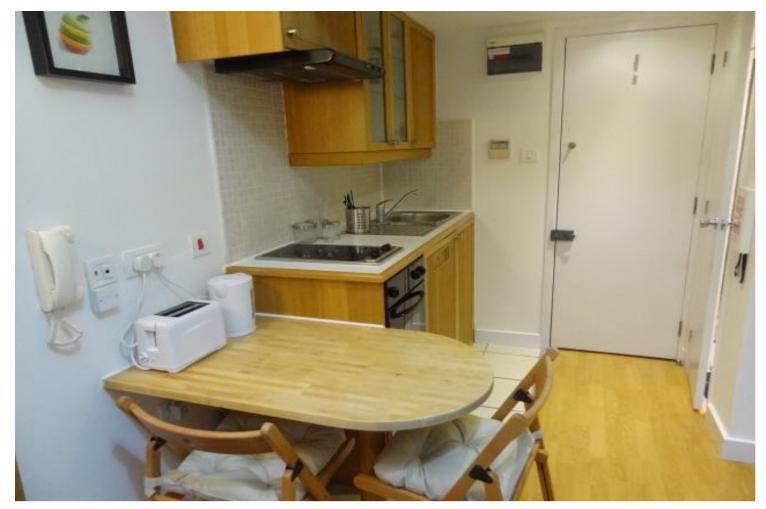

## INTERLET

GLOUCESTER STREET, PIMLICO, LONDON, SWIV £490 PW

BILLS INCLUDED. A new modern split-level studio apartment in the heart of Pimlico, London SW1V. This bright studio boasts a private balcony and further comprises a comfy double bed, and an open-plan kitchen equipped with a hob, microwave, and fridge/freezer. It also features a gorgeous mosaic-tiled bathroom with a heated towel rail. The apartment benefits from a television, free selected SKY TV channels, air conditioning, free shared laundry facilities, and large windows allowing plenty of natural light. Electricity, water, heating, and wifi are all included in the rent.Located on Gloucester Street, the property is next to a vast amount of amenities, including shops restaurants, and cafes. Warwick Square and Pimlico Academy are only a short walk away. For transport links, the property is only minutes away from Pimlico Underground Station (Victoria Line), and Victoria Station (Underground, National Rail, and Coach services) providing superb transport links to the rest of London.Holding deposit: £490[...]