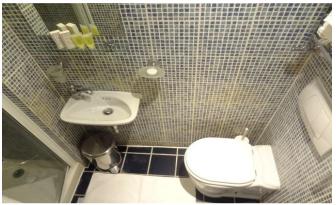

## INTERLET

GLOUCESTER STREET, PIMLICO, LONDON, SWIV £490 PW

BILLS INCLUDED. A new modern split-level studio apartment in the heart of Pimlico, London SW1V. This bright studio boasts a private balcony and further comprises a comfy double bed, and an open-plan kitchen equipped with a hob, microwave, and fridge/freezer. It also features a gorgeous mosaic-tiled bathroom with a heated towel rail. The apartment benefits from a television, free selected SKY TV channels, air conditioning, free shared laundry facilities, and large windows allowing plenty of natural light. Electricity, water, heating, and wifi are all included in the rent.Located on Gloucester Street, the property is next to a vast amount of amenities, including shops restaurants, and cafes. Warwick Square and Pimlico Academy are only a short walk away. For transport links, the property is only minutes away from Pimlico Underground Station (Victoria Line), and Victoria Station (Underground, National Rail, and Coach services) providing superb transport links to the rest of London.Holding deposit: £490[...]