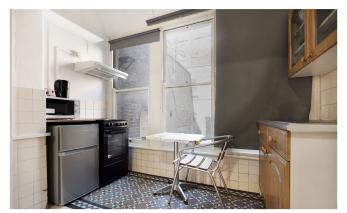

This spacious, open-plan room features a comfortable double bed, ample storage, and its own fully equipped private kitchen fitted with an oven/hob, fridge/freezer, microwave, kettle, and a single dining table—perfect for solo dining or studying. Large windows allow for plenty of natural light, creating a warm and inviting living space. The property offers high-speed WiFi and secure entry access. The bathroom is shared with only a small number of other tenants, maintaining privacy and convenience.