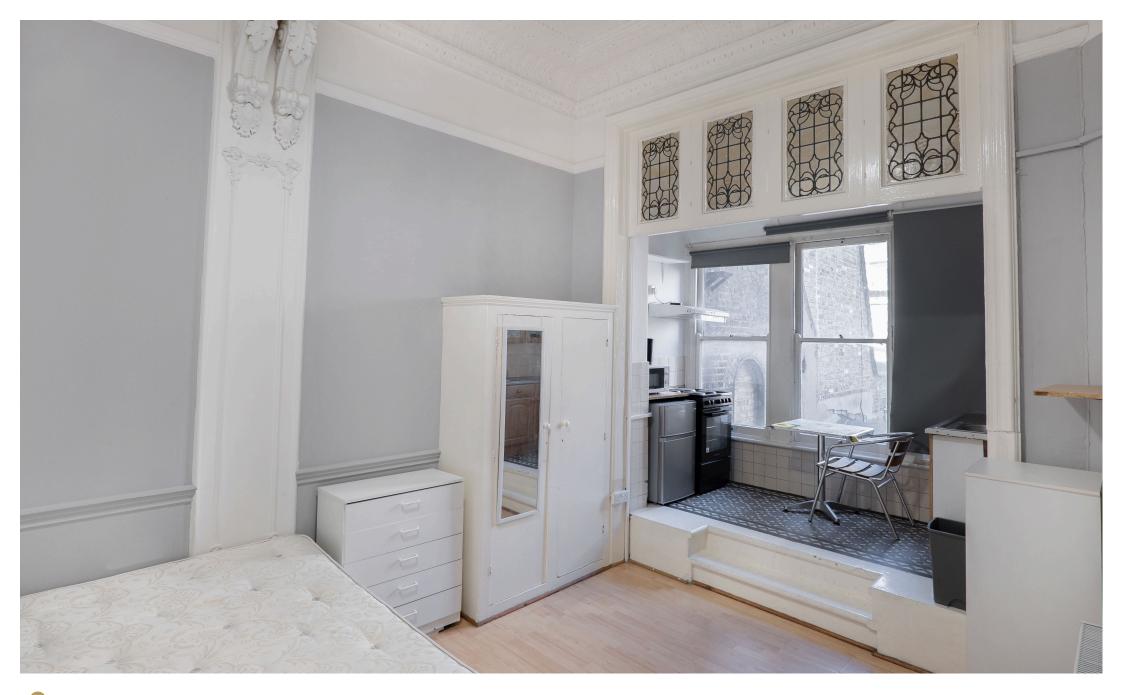

## INTERLET

COURTFIELD GARDENS, EARLS COURT, LONDON, SW5 £300 PW

ALL BILLS INCLUDED – A large, bright double bedsit located in one of London's most sought-after neighborhoods, Courtfield Gardens, Earls Court, SW5

This spacious, open-plan room features a comfortable double bed, ample storage, and its own fully equipped private kitchen fitted with an oven/hob, fridge/freezer, microwave, kettle, and a single dining table—perfect for solo dining or studying. Large windows allow for plenty of natural light, creating a warm and inviting living space. The property offers high-speed WiFi and secure entry access. The bathroom is shared with only a small number of other tenants, maintaining privacy and convenience.