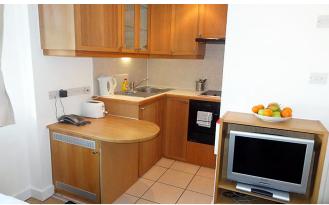

## INTERLET

FULHAM PALACE ROAD, HAMMERSMITH, LONDON W6 £285 PW

Modern, comfortable double studio apartment in this beautiful period property in Hammersmith, W6. Studio is fully furnished and consists of double bed, wardrobe, table, coffee table, chairs, flat screen TV, fully equipped kitchenette and own bathroom. Tenant also benefits from Free digital TV, Free selected SKY TV channels, secure bicycle storage, electronic fob keys, CCTV cameras, video entry phone, communal landscaped garden, spacious communal room and reception. All utility bills, Council tax and WiFi are included in the rent. Property is located on Fulham Palace Road, only minutes from Hammersmith tube station (District, Piccadilly and the Hammersmith & City lines). The area is filled with a wide range of amenities including restaurants, bars, pubs and shops.[...]