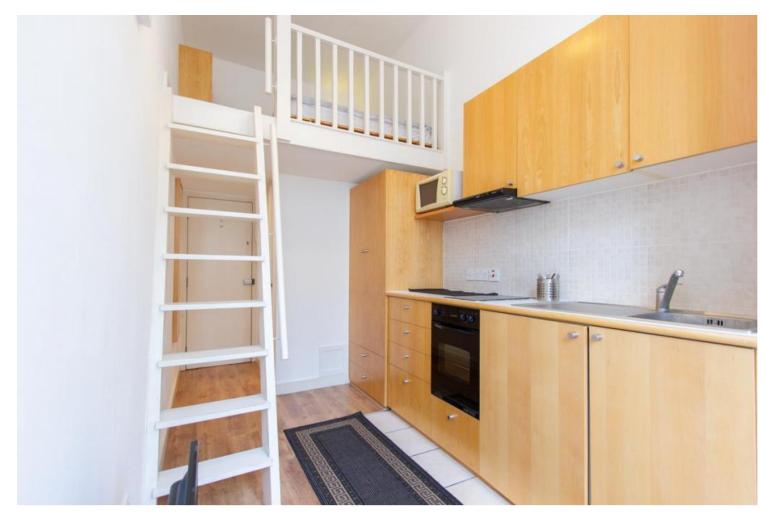

## INTERLET

PENYWERN ROAD, EARLS COURT, LONDON, SW5 £420 PW

ALL UTILITY BILLS INCLUDED - A charming, split level studio apartment situated within a well-maintained period property in Earls Court, London SW5. The property comprises a spacious kitchen equipped with all everyday appliances, a separate sleeping area, and a private bathroom with a shower. The rent includes electricity, water, heating, and WiFi. Tenants further benefit from free laundry facilities and free selected SKY channels. Perfect for students and young professionals! This unique property is ideally situated in the heart of Earls Court, with easy access to an array of amenities, including shops, restaurants, cafes, and bars. For transport links, Earls Court tube station (District and Piccadilly lines) is located only a stone's throw away from the property. High Street Kensington, Holland Park, Gloucester Road, and South Kensington are also only a short stroll away. Holding deposit: £420[...]