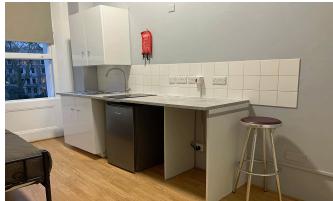

COURTFIELD GARDENS, EARLS COURT, LONDON, SW5 £300 PW

BILLS INCLUDED - A cozy semi-studio apartment in a lovely neighbourhood, Courtfield Gardens, Earls Court, London SW5. The property comprises a brand new, fully integrated kitchen with a hob, sink and fridge/freezer, a comfortable bed and access to a small courtyard. This semi-studio has been recently refurbished and features brand new flooring and a smooth finish throughout. The property has its own en-suite shower and access to a shared w/c. The room also benefits from plenty of natural light thanks to the large windows above the kitchen area. The toilet is shared with just a couple of tenants who are very friendly. The rent is inclusive of water, central heating, and electricity. This flat is located in a lovely building, ideally situated in the quiet neighbourhood of Courtfield Gardens. It is just a two-minute walk to Earls Court or Gloucester Road tube stations, which provide services via the District, Circle, and Piccadilly Lines. The amenities of Earls Court are just a stone's throw away and the attractions of Kensington High Street are also within walking distance.[...]