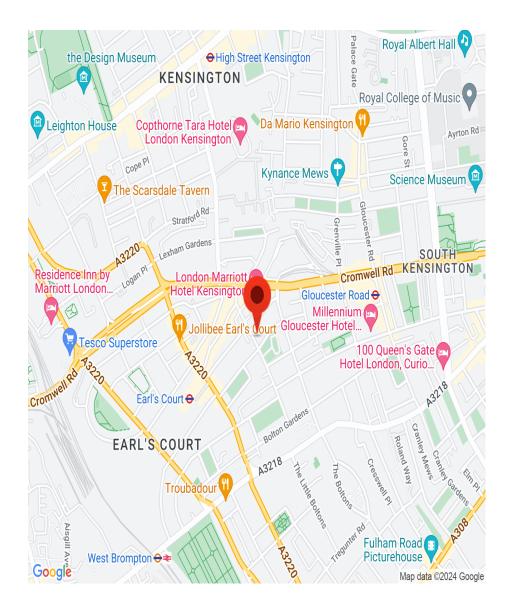

COURTFIELD GARDENS, EARLS COURT, LONDON, SW5 £300 PW

BILLS INCLUDED - A cozy semi-studio apartment in a lovely neighbourhood, Courtfield Gardens, Earls Court, London SW5. The property comprises a brand new, fully integrated kitchen with a hob, sink and fridge/freezer, a comfortable bed and access to a small courtyard. This semi-studio has been recently refurbished and features brand new flooring and a smooth finish throughout. The property has its own en-suite shower and access to a shared w/c. The room also benefits from plenty of natural light thanks to the large windows above the kitchen area. The toilet is shared with just a couple of tenants who are very friendly. The rent is inclusive of water, central heating, and electricity. This flat is located in a lovely building, ideally situated in the quiet neighbourhood of Courtfield Gardens. It is just a two-minute walk to Earls Court or Gloucester Road tube stations, which provide services via the District, Circle, and Piccadilly Lines. The amenities of Earls Court are just a stone's throw away and the attractions of Kensington High Street are also within walking distance.[...]